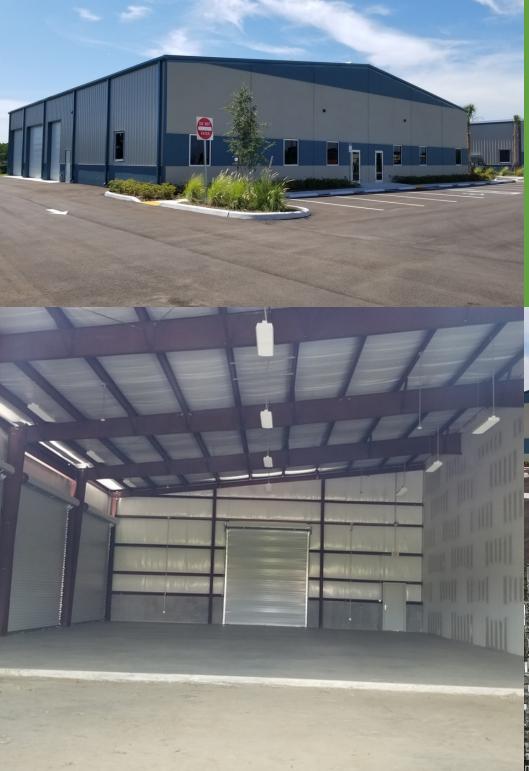

## 100% Leased Industrial Investment 3350 PALM AVE, FORT MYERS, FL 33901

### FOR SALE \$1,950,000 Brand New Construction

#### **CALL THERESA TODAY**

- 100% Leased.
- 10,000/SF Industrial building in the heart of Ft Myers.
- 5.9 CAP Rate.
- Call for Lease details.
- The building has 3-Phase Power, 8
   Grade Level 18ft+ roll up doors, 24'++
   Ceiling Height.
- Buildout includes 500/SF+/- of finished office to include HVAC and Three (3) ADA Restrooms.
- 5 minutes to Metro Pkwy! Less than 10 minutes to US 41 N and South bound. 5 minutes to SR 82.