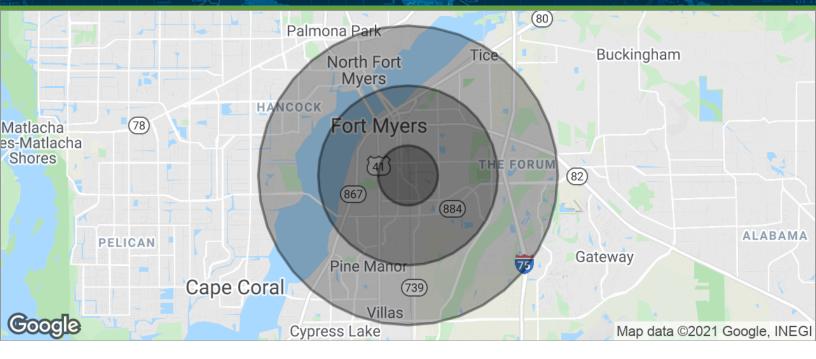

### **FOR SALE**

**Industrial Property** 

| POPULATION                            | 1 MILE              | 3 MILES           | 5 MILES               |
|---------------------------------------|---------------------|-------------------|-----------------------|
| Total population                      | 6,896               | 53,388            | 125,070               |
| Median age                            | 32.2                | 35.4              | 39.5                  |
| Median age (Male)                     | 32.3                | 34.2              | 38.2                  |
| Median age (Female)                   | 32.2                | 36.6              | 40.7                  |
|                                       |                     |                   |                       |
| HOUSEHOLDS & INCOME                   | 1 MILE              | 3 MILES           | 5 MILES               |
| HOUSEHOLDS & INCOME  Total households | <b>1 MILE</b> 2,893 | 3 MILES<br>21,083 | <b>5 MILES</b> 50,727 |
|                                       |                     |                   |                       |
| Total households                      | 2,893               | 21,083            | 50,727                |

<sup>\*</sup> Demographic data derived from 2010 US Census

Theresa Blauch-Mitchell, CCIM

1922 VICTORIA AVE STE A FT MYERS, FL 33901

239.265.2628

theresa@ccim.net FL #BK3202944

Each office independently owned and operated.