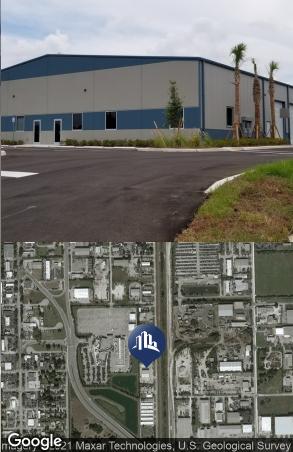

## 100% Leased Industrial Investment 3350 PALM AVE, FORT MYERS, FL 33901

### FOR SALE \$1,950,000 Brand New Construction

#### **CALL THERESA TODAY**

- 100% Leased.
- 10,000/SF Industrial building in the heart of Ft Myers.
- 5.9 CAP Rate.
- Call for Lease details.
- The building has 3-Phase Power, 8
   Grade Level 18ft+ roll up doors, 24'++
   Ceiling Height.
- Buildout includes 500/SF+/- of finished office to include HVAC and Three (3) ADA Restrooms.
- 5 minutes to Metro Pkwy! Less than 10 minutes to US 41 N and South bound. 5 minutes to SR 82.