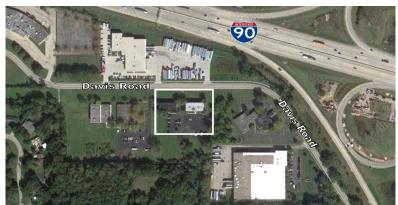

#### TOLLVIEW OFFICE COMPLEX 707 DAVIS ROAD BLDGS. A&B ELGIN, IL 60123

## FOR SALE

October 25, 2021

MLS # 10913178

TWO OFFICE BUILDINGS 20,800 SF TOTAL

Price Reduced. 2 Brick 2-story office buildings with a mix of professional tenants. Recently remodeled and very fresh and clean. Ample parking in rear of buildings. Located on 3.07 Acres near Route 31/I-90 interchange. Ideal for an owner/user to occupy and have tenant income on the remainder of the spaces. Contact broker for financials and rent roll.

### **SPECIFICATIONS**

| Description    | 2 Office Buildings                  |
|----------------|-------------------------------------|
| Building Size  | 20,800 SF Total<br>(10,400 SF Each) |
| Land Size      | 3.07 AC                             |
| Year Built     | 1968                                |
| HVAC System    | GFA / Central Air                   |
| Electrical     | 110 AMP                             |
| Sprinkled      | No                                  |
| Washrooms      | 8 Total<br>(2 common on each floor) |
| Ceiling Height | 9 FT                                |
| Parking        | 95+ spaces                          |
| Sewer/Water    | City                                |
| Zoning         | 0                                   |
| RE Taxes       | \$40,501.30 (2020)                  |
| PIN Numbers    | 06-02-101-023,025                   |