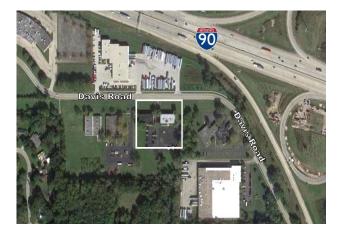

#### TOLLVIEW OFFICE COMPLEX 707 DAVIS ROAD BLDGS. A&B ELGIN, IL 60123

## FOR SALE

October 25, 2021

MLS # 10913178

TWO OFFICE BUILDINGS 20,800 SF TOTAL

Price Reduced. 2 Brick 2-story office buildings with a mix of professional tenants. Recently remodeled and very fresh and clean. Ample parking in rear of buildings. Located on 3.07 Acres near Route 31/I-90 interchange. Ideal for an owner/user to occupy and have tenant income on the remainder of the spaces. Contact broker for financials and rent roll.

### **SPECIFICATIONS**

| Description    | 2 Office Buildings                  |
|----------------|-------------------------------------|
| Building Size  | 20,800 SF Total<br>(10,400 SF Each) |
| Land Size      | 3.07 AC                             |
| Year Built     | 1968                                |
| HVAC System    | GFA / Central Air                   |
| Electrical     | 110 AMP                             |
| Sprinkled      | No                                  |
| Washrooms      | 8 Total<br>(2 common on each floor) |
| Ceiling Height | 9 FT                                |
| Parking        | 95+ spaces                          |
| Sewer/Water    | City                                |
| Zoning         | 0                                   |
| RE Taxes       | \$40,501.30 (2020)                  |
| PIN Numbers    | 06-02-101-023,025                   |