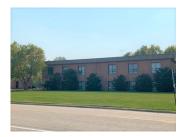

#### TOLLVIEW OFFICE COMPLEX 707 DAVIS ROAD BLDGS. A&B ELGIN, IL 60123

## FOR SALE

October 25, 2021

MLS # 10913178

TWO OFFICE BUILDINGS 20,800 SF TOTAL

Price Reduced. 2 Brick 2-story office buildings with a mix of professional tenants. Recently remodeled and very fresh and clean. Ample parking in rear of buildings. Located on 3.07 Acres near Route 31/I-90 interchange. Ideal for an owner/user to occupy and have tenant income on the remainder of the spaces. Contact broker for financials and rent roll.

### **SPECIFICATIONS**

| Description    | 2 Office Buildings                  |
|----------------|-------------------------------------|
| Building Size  | 20,800 SF Total<br>(10,400 SF Each) |
| Land Size      | 3.07 AC                             |
| Year Built     | 1968                                |
| HVAC System    | GFA / Central Air                   |
| Electrical     | 110 AMP                             |
| Sprinkled      | No                                  |
| Washrooms      | 8 Total<br>(2 common on each floor) |
| Ceiling Height | 9 FT                                |
| Parking        | 95+ spaces                          |
| Sewer/Water    | City                                |
| Zoning         | 0                                   |
| RE Taxes       | \$40,501.30 (2020)                  |
| PIN Numbers    | 06-02-101-023,025                   |