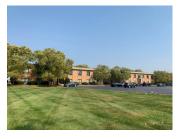

#### TOLLVIEW OFFICE COMPLEX 707 DAVIS ROAD BLDGS. A&B ELGIN, IL 60123

## FOR SALE

October 25, 2021

MLS # 10913178

TWO OFFICE BUILDINGS 20,800 SF TOTAL

Price Reduced. 2 Brick 2-story office buildings with a mix of professional tenants. Recently remodeled and very fresh and clean. Ample parking in rear of buildings. Located on 3.07 Acres near Route 31/I-90 interchange. Ideal for an owner/user to occupy and have tenant income on the remainder of the spaces. Contact broker for financials and rent roll.

### **SPECIFICATIONS**

| Description    | 2 Office Buildings                  |
|----------------|-------------------------------------|
| Building Size  | 20,800 SF Total<br>(10,400 SF Each) |
| Land Size      | 3.07 AC                             |
| Year Built     | 1968                                |
| HVAC System    | GFA / Central Air                   |
| Electrical     | 110 AMP                             |
| Sprinkled      | No                                  |
| Washrooms      | 8 Total<br>(2 common on each floor) |
| Ceiling Height | 9 FT                                |
| Parking        | 95+ spaces                          |
| Sewer/Water    | City                                |
| Zoning         | 0                                   |
| RE Taxes       | \$40,501.30 (2020)                  |
| PIN Numbers    | 06-02-101-023,025                   |