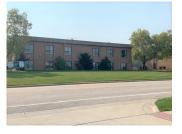

#### TOLLVIEW OFFICE COMPLEX 707 DAVIS ROAD BLDGS. A&B ELGIN, IL 60123

## FOR SALE

October 25, 2021

MLS # 10913178

TWO OFFICE BUILDINGS 20,800 SF TOTAL

Price Reduced. 2 Brick 2-story office buildings with a mix of professional tenants. Recently remodeled and very fresh and clean. Ample parking in rear of buildings. Located on 3.07 Acres near Route 31/I-90 interchange. Ideal for an owner/user to occupy and have tenant income on the remainder of the spaces. Contact broker for financials and rent roll.

### **SPECIFICATIONS**

| Description    | 2 Office Buildings                  |
|----------------|-------------------------------------|
| Building Size  | 20,800 SF Total<br>(10,400 SF Each) |
| Land Size      | 3.07 AC                             |
| Year Built     | 1968                                |
| HVAC System    | GFA / Central Air                   |
| Electrical     | 110 AMP                             |
| Sprinkled      | No                                  |
| Washrooms      | 8 Total<br>(2 common on each floor) |
| Ceiling Height | 9 FT                                |
| Parking        | 95+ spaces                          |
| Sewer/Water    | City                                |
| Zoning         | 0                                   |
| RE Taxes       | \$40,501.30 (2020)                  |
| PIN Numbers    | 06-02-101-023,025                   |