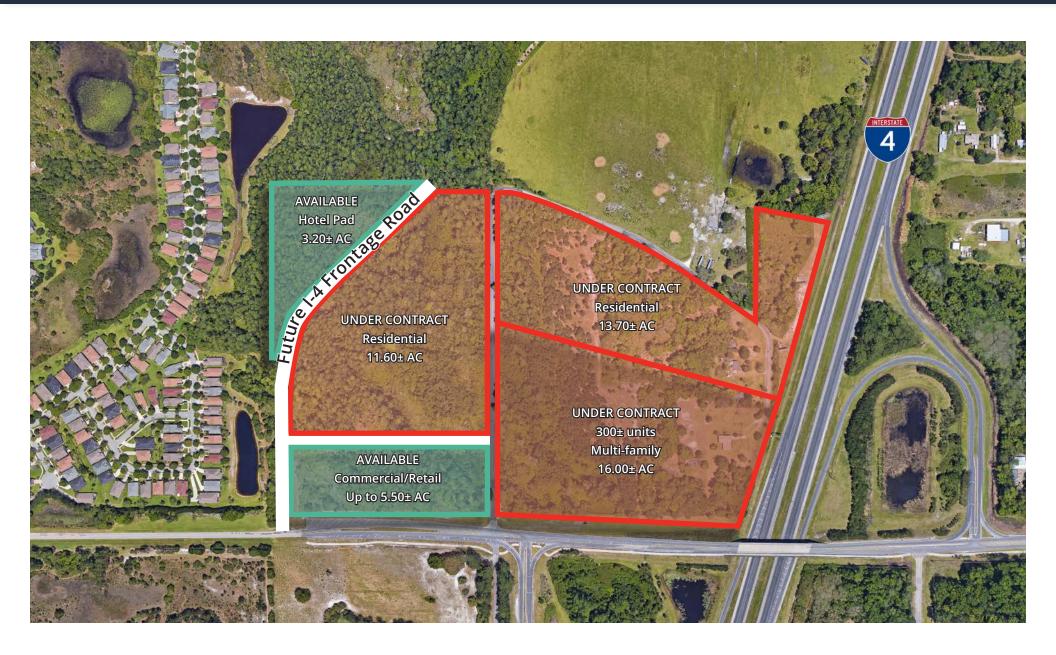

#### **DEVELOPMENT OPTIONS**

#### **RETAIL LAND**

- Up to 5.50± acres
- Full access on Orange Camp Road and future I-4 frontage road
- Can be split
- · Retail entitlements in place

#### **HOTEL PAD**

- 3.20± acres
- Access on future I-4 frontage road
- Hotel site
- · Fully entitled

#### **RESIDENTIAL LAND - UNDER CONTRACT**

11.60± acres

#### **RESIDENTIAL LAND - UNDER CONTRACT**

• 13.70± acres

#### **MULTI-FAMILY LAND - UNDER CONTRACT**

• 16.00± acres