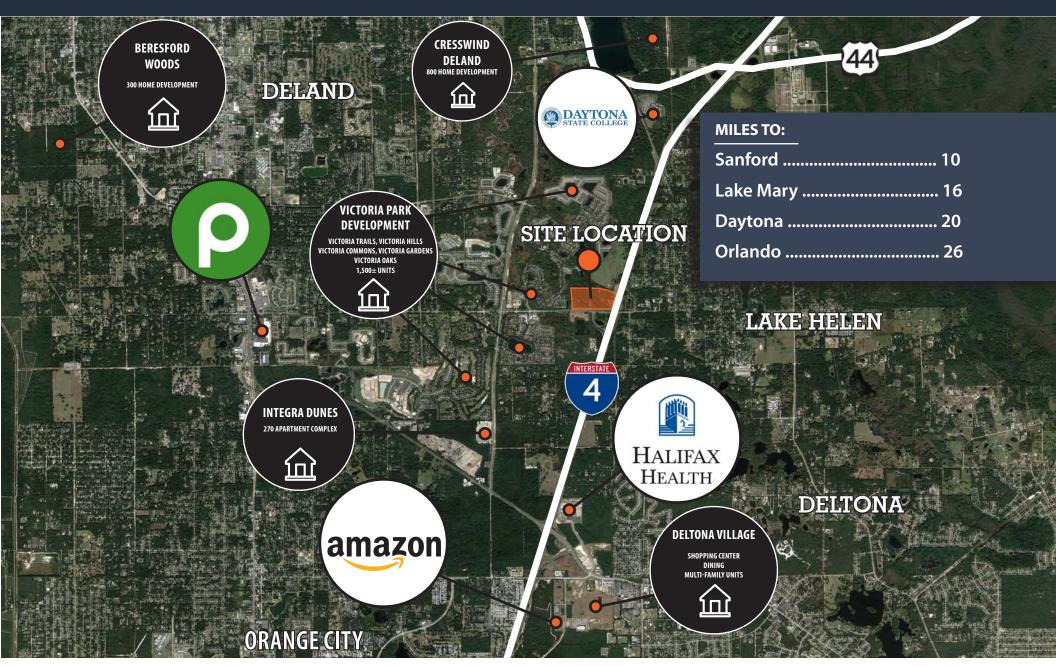

### **LOCATION MAP**

**Land Available with I-4 Frontage** 

**Orange Camp Road** Deland, FL 32724