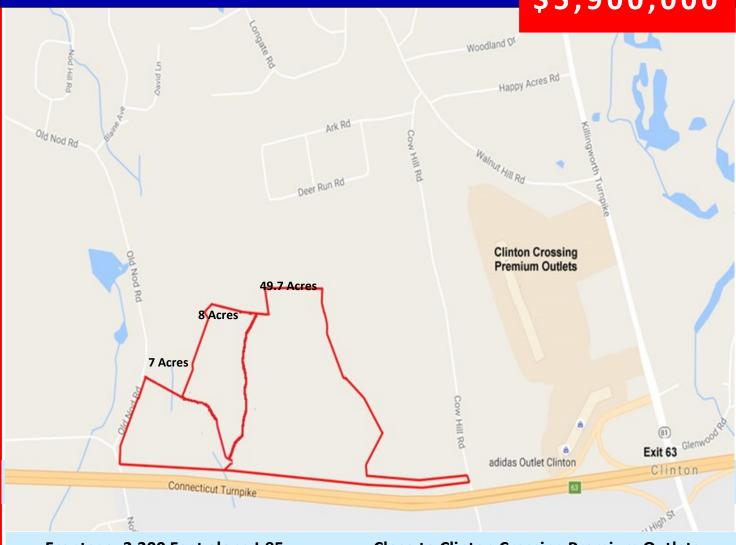

## OLD NOD ROAD & COW HILL ROAD, CLINTON, CT

64.7 Acres of Industrial / Commercial Land For Sale

\$5,900,000

- ⇒ Frontage: 3,300 Feet along I-95
- ⇒ Zone: IP Industrial Park District
- ⇒ Multiple Entries to Property
- ⇒ Close to Clinton Crossing Premium Outlets
- ⇒ Close to Morgan High School
- ⇒ Abuts I-95 Between Exits 62 & 63