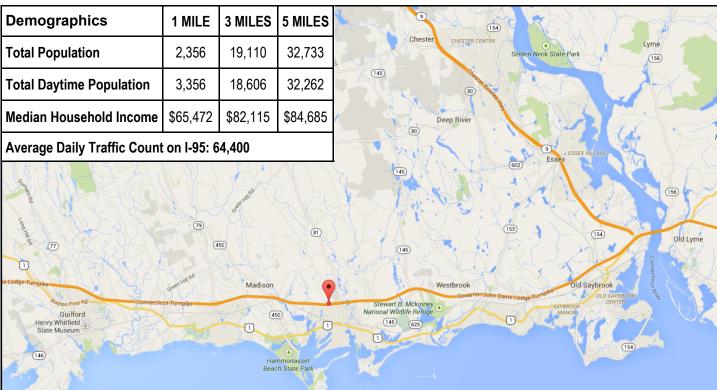

## OLD NOD ROAD & COW HILL ROAD, CLINTON, CT

64.7 Acres of Industrial / Commercial Land For Sale

\$5,900,000

- ⇒ Frontage: 3,300 Feet along I-95
- ⇒ Zone: IP Industrial Park District
- ⇒ Multiple Entries to Property
- ⇒ Close to Clinton Crossing Premium Outlets
- ⇒ Close to Morgan High School
- ⇒ Abuts I-95 Between Exits 62 & 63