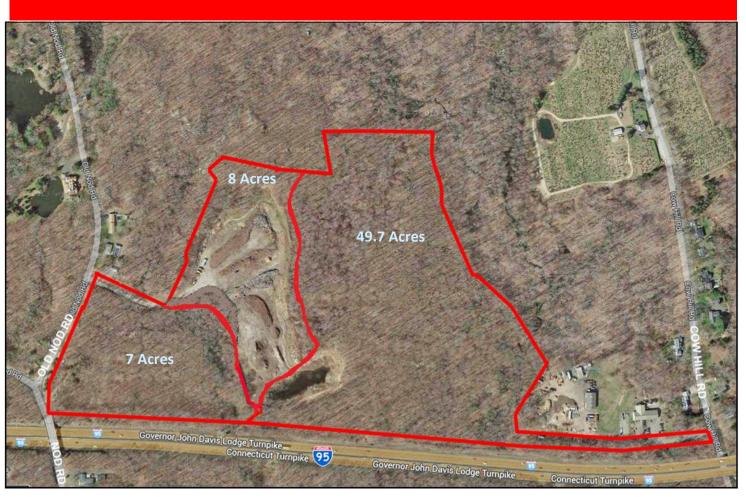

## OLD NOD ROAD & COW HILL ROAD, CLINTON, CT

64.7 Acres of Industrial / Commercial Land For Sale

\$5,900,000

- ⇒ Frontage: 3,300 Feet along I-95
- ⇒ Zone: IP Industrial Park District
- ⇒ Multiple Entries to Property
- ⇒ Close to Clinton Crossing Premium Outlets
- ⇒ Close to Morgan High School
- ⇒ Abuts I-95 Between Exits 62 & 63