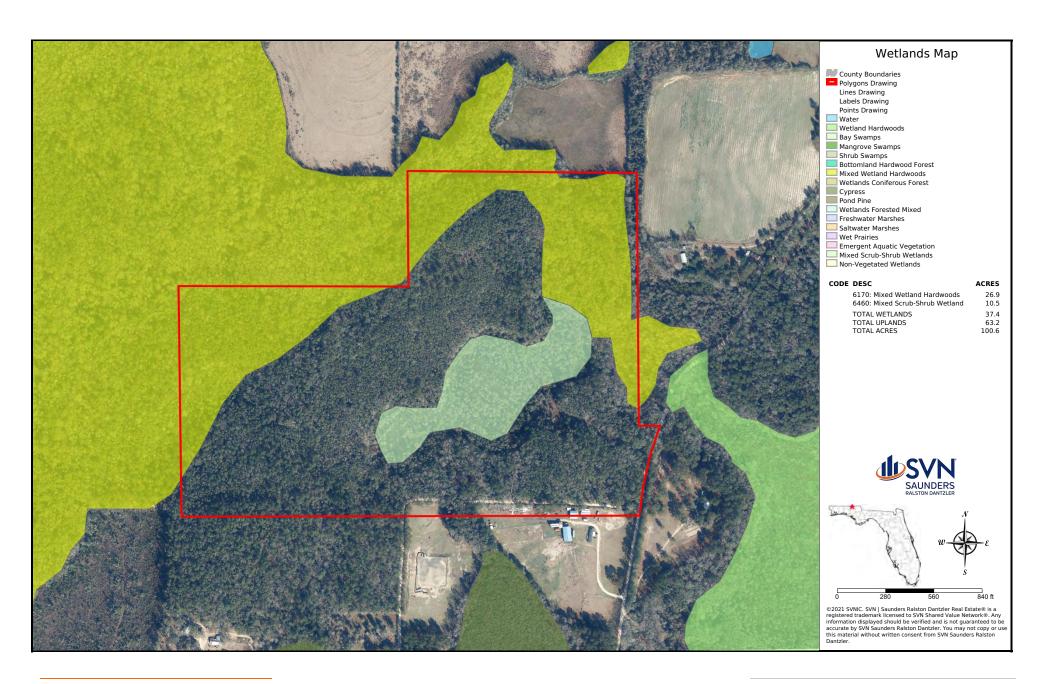

# **SPECIFICATIONS & FEATURES**

| LAND TYPES:                     | Timberland                                           |
|---------------------------------|------------------------------------------------------|
| UPLANDS / WETLANDS:             | Approximately 70% Uplands                            |
| SOIL TYPES:                     | <ul><li>Bibb</li><li>Fuquay</li><li>Dothan</li></ul> |
| ZONING / FLU:                   | Agriculture                                          |
| LAKE FRONTAGE / WATER FEATURES: | 12 ± acre duck pond & creek system                   |
| ROAD FRONTAGE:                  | 1900 ± FT                                            |
| NEAREST POINT OF INTEREST:      | Bonifay, FL                                          |
| CURRENT USE:                    | Timber & Recreation                                  |
| LAND COVER:                     | Rolling hills with mixed pine and hardwood forest.   |
| GAME POPULATION INFORMATION:    | Strong deer population                               |