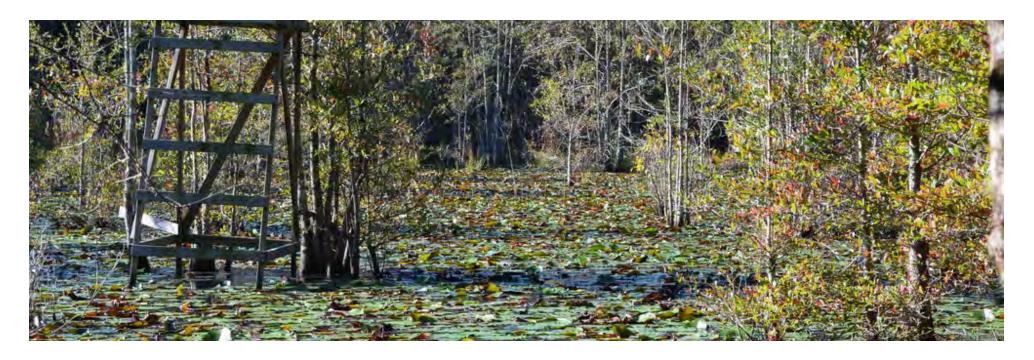

# PROPERTY OVERVIEW

This ideal recreational property is situated in the northeast corner of Holmes County, FL. The parcel has beautiful, rolling topography with a mixture of pine and hardwood forest and also includes a  $12 \pm$  acre duck pond with a meandering creek system. A substantial mast crop combined with water and cover makes this parcel an incredible deer hunting property with great access along Truett Circle and Beaver Dam Rd. Dining and grocery amenities are located in nearby Bonifay for convenience and neighboring properties feature excellent habitat and wildlife travel corridors.

# **SPECIFICATIONS & FEATURES**

| LAND TYPES:                     | Timberland                                           |
|---------------------------------|------------------------------------------------------|
| UPLANDS / WETLANDS:             | Approximately 70% Uplands                            |
| SOIL TYPES:                     | <ul><li>Bibb</li><li>Fuquay</li><li>Dothan</li></ul> |
| ZONING / FLU:                   | Agriculture                                          |
| LAKE FRONTAGE / WATER FEATURES: | 12 ± acre duck pond & creek system                   |
| ROAD FRONTAGE:                  | 1900 ± FT                                            |
| NEAREST POINT OF INTEREST:      | Bonifay, FL                                          |
| CURRENT USE:                    | Timber & Recreation                                  |
| LAND COVER:                     | Rolling hills with mixed pine and hardwood forest.   |
| GAME POPULATION INFORMATION:    | Strong deer population                               |