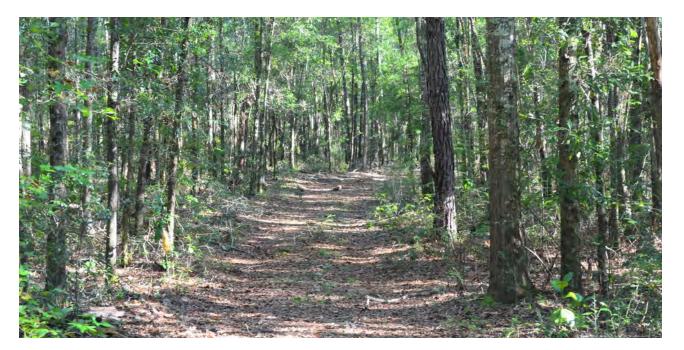

There is a main road system that has been cleared and flagged for vehicle access through the interior of the property and there are numerous hiking and ATV trails for additional access and function. This property is turn-key as a recreational investment and there is ample deer sign indicating a quality deer density on the property and in the surrounding area. Power is located next door for the development of a future home or campsite.