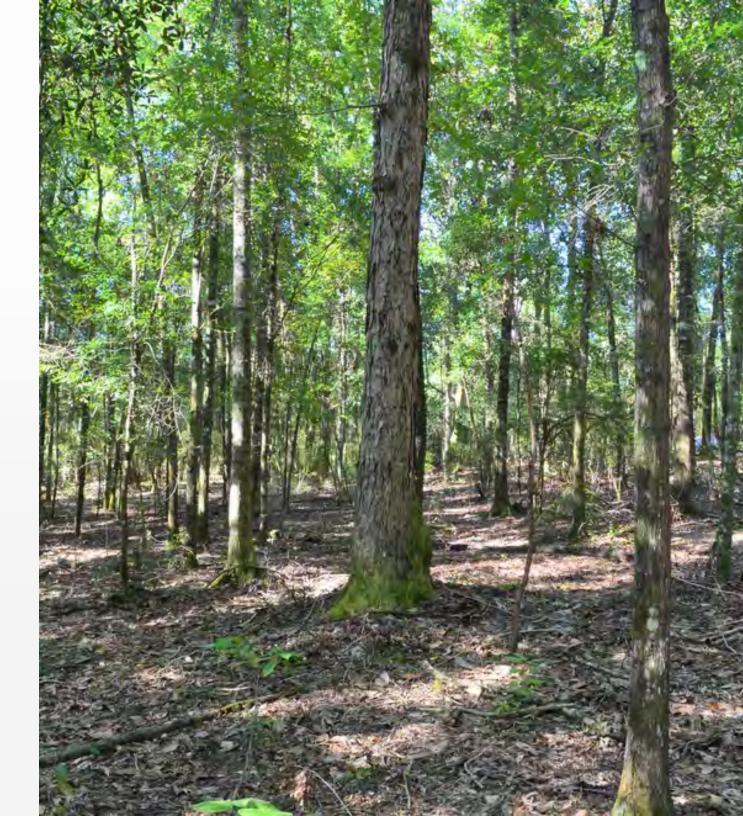

# PROPERTY OVERVIEW

This ideal recreational property is situated in the northeast corner of Holmes County, FL. The parcel has beautiful, rolling topography with a mixture of pine and hardwood forest and also includes a  $12 \pm$  acre duck pond with a meandering creek system. A substantial mast crop combined with water and cover makes this parcel an incredible deer hunting property with great access along Truett Circle and Beaver Dam Rd. Dining and grocery amenities are located in nearby Bonifay for convenience and neighboring properties feature excellent habitat and wildlife travel corridors.

# **SPECIFICATIONS & FEATURES**

| LAND TYPES:                     | Timberland                                           |
|---------------------------------|------------------------------------------------------|
| UPLANDS / WETLANDS:             | Approximately 70% Uplands                            |
| SOIL TYPES:                     | <ul><li>Bibb</li><li>Fuquay</li><li>Dothan</li></ul> |
| ZONING / FLU:                   | Agriculture                                          |
| LAKE FRONTAGE / WATER FEATURES: | 12 ± acre duck pond & creek system                   |
| ROAD FRONTAGE:                  | 1900 ± FT                                            |
| NEAREST POINT OF INTEREST:      | Bonifay, FL                                          |
| CURRENT USE:                    | Timber & Recreation                                  |
| LAND COVER:                     | Rolling hills with mixed pine and hardwood forest.   |
| GAME POPULATION INFORMATION:    | Strong deer population                               |