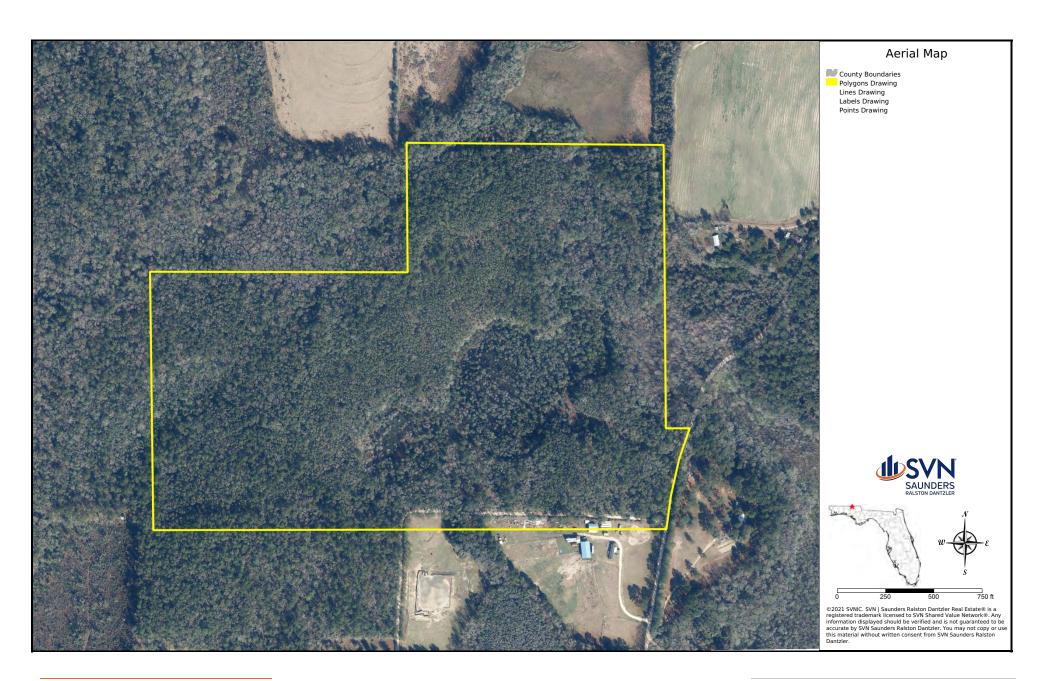

# PROPERTY OVERVIEW

This ideal recreational property is situated in the northeast corner of Holmes County, FL. The parcel has beautiful, rolling topography with a mixture of pine and hardwood forest and also includes a  $12 \pm$  acre duck pond with a meandering creek system. A substantial mast crop combined with water and cover makes this parcel an incredible deer hunting property with great access along Truett Circle and Beaver Dam Rd. Dining and grocery amenities are located in nearby Bonifay for convenience and neighboring properties feature excellent habitat and wildlife travel corridors.

There is a main road system that has been cleared and flagged for vehicle access through the interior of the property and there are numerous hiking and ATV trails for additional access and function. This property is turn-key as a recreational investment and there is ample deer sign indicating a quality deer density on the property and in the surrounding area. Power is located next door for the development of a future home or campsite.