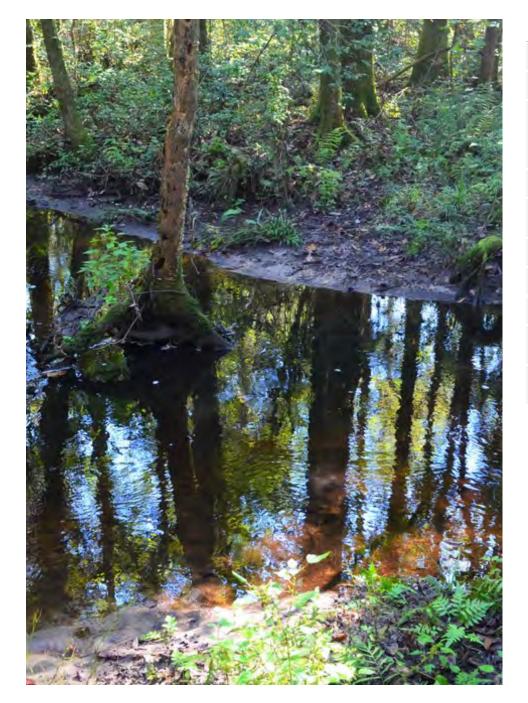

# PROPERTY OVERVIEW

This ideal recreational property is situated in the northeast corner of Holmes County, FL. The parcel has beautiful, rolling topography with a mixture of pine and hardwood forest and also includes a  $12 \pm$  acre duck pond with a meandering creek system. A substantial mast crop combined with water and cover makes this parcel an incredible deer hunting property with great access along Truett Circle and Beaver Dam Rd. Dining and grocery amenities are located in nearby Bonifay for convenience and neighboring properties feature excellent habitat and wildlife travel corridors.

# **SPECIFICATIONS & FEATURES**

| LAND TYPES:                     | Timberland                                           |
|---------------------------------|------------------------------------------------------|
| UPLANDS / WETLANDS:             | Approximately 70% Uplands                            |
| SOIL TYPES:                     | <ul><li>Bibb</li><li>Fuquay</li><li>Dothan</li></ul> |
| ZONING / FLU:                   | Agriculture                                          |
| LAKE FRONTAGE / WATER FEATURES: | 12 ± acre duck pond & creek system                   |
| ROAD FRONTAGE:                  | 1900 ± FT                                            |
| NEAREST POINT OF INTEREST:      | Bonifay, FL                                          |
| CURRENT USE:                    | Timber & Recreation                                  |
| LAND COVER:                     | Rolling hills with mixed pine and hardwood forest.   |
| GAME POPULATION INFORMATION:    | Strong deer population                               |