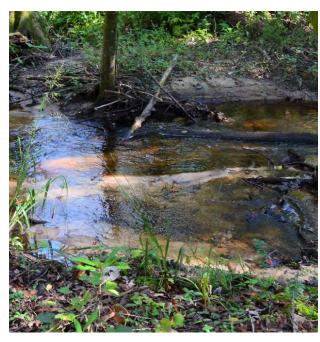

# PROPERTY OVERVIEW

This ideal recreational property is situated in the northeast corner of Holmes County, FL. The parcel has beautiful, rolling topography with a mixture of pine and hardwood forest and also includes a  $12 \pm$  acre duck pond with a meandering creek system. A substantial mast crop combined with water and cover makes this parcel an incredible deer hunting property with great access along Truett Circle and Beaver Dam Rd. Dining and grocery amenities are located in nearby Bonifay for convenience and neighboring properties feature excellent habitat and wildlife travel corridors.

# **SPECIFICATIONS & FEATURES**

| LAND TYPES:                     | Timberland                                           |
|---------------------------------|------------------------------------------------------|
| UPLANDS / WETLANDS:             | Approximately 70% Uplands                            |
| SOIL TYPES:                     | <ul><li>Bibb</li><li>Fuquay</li><li>Dothan</li></ul> |
| ZONING / FLU:                   | Agriculture                                          |
| LAKE FRONTAGE / WATER FEATURES: | 12 ± acre duck pond & creek system                   |
| ROAD FRONTAGE:                  | 1900 ± FT                                            |
| NEAREST POINT OF INTEREST:      | Bonifay, FL                                          |
| CURRENT USE:                    | Timber & Recreation                                  |
| LAND COVER:                     | Rolling hills with mixed pine and hardwood forest.   |
| GAME POPULATION INFORMATION:    | Strong deer population                               |