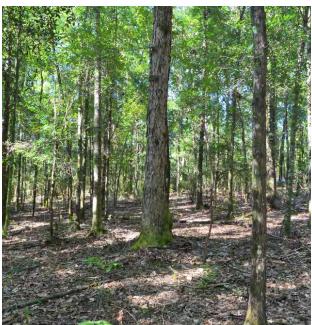

# PROPERTY OVERVIEW

This ideal recreational property is situated in the northeast corner of Holmes County, FL. The parcel has beautiful, rolling topography with a mixture of pine and hardwood forest and also includes a  $12 \pm$  acre duck pond with a meandering creek system. A substantial mast crop combined with water and cover makes this parcel an incredible deer hunting property with great access along Truett Circle and Beaver Dam Rd. Dining and grocery amenities are located in nearby Bonifay for convenience and neighboring properties feature excellent habitat and wildlife travel corridors.

# **SPECIFICATIONS & FEATURES**

| LAND TYPES:                     | Timberland                                           |
|---------------------------------|------------------------------------------------------|
| UPLANDS / WETLANDS:             | Approximately 70% Uplands                            |
| SOIL TYPES:                     | <ul><li>Bibb</li><li>Fuquay</li><li>Dothan</li></ul> |
| ZONING / FLU:                   | Agriculture                                          |
| LAKE FRONTAGE / WATER FEATURES: | 12 ± acre duck pond & creek system                   |
| ROAD FRONTAGE:                  | 1900 ± FT                                            |
| NEAREST POINT OF INTEREST:      | Bonifay, FL                                          |
| CURRENT USE:                    | Timber & Recreation                                  |
| LAND COVER:                     | Rolling hills with mixed pine and hardwood forest.   |
| GAME POPULATION INFORMATION:    | Strong deer population                               |