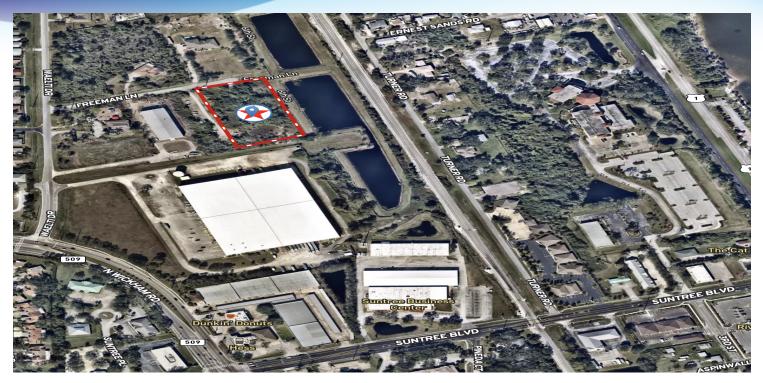

## **EXECUTIVE SUMMARY**

+/- 2.23 Acres Vacant Commercial Land • 3335 Freeman Lane Melbourne, FL 32940

| OFFERING SUMMARY | •                | PROPERTY OVERVIEW                                                                                                                                                   |
|------------------|------------------|---------------------------------------------------------------------------------------------------------------------------------------------------------------------|
| Sale Price:      | \$459,000        | Property Zoned BU-2<br>Great Development Opportunity                                                                                                                |
| Price / Acre:    | \$205,830        | Possible uses in this Zoning district include general retail, warehousing and wholesale business, contracting and heavy repair services and warehousing activities. |
|                  |                  | Seller will consider owner financing                                                                                                                                |
| Lot Size:        | 2.23 Acres       | Binding Development Plan for Mini-Storage / Warehouse Facility                                                                                                      |
| Zoning:          | BU-2             | LOCATION OVERVIEW<br>Vacant Commercial Property is Located in Desirable North Melbourne<br>Suntree / Viera Area                                                     |
| APN#:            | 26-36-12-DE-20-1 | Freeman Lane is Off of Wickham Road and Waelti Drive                                                                                                                |