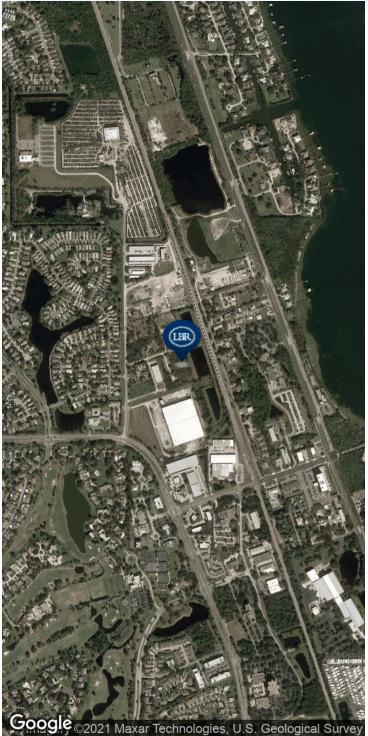

### **LOCATION MAPS**

+/- 2.23 Acres Vacant Commercial Land • 3335 Freeman Lane Melbourne, FL 32940