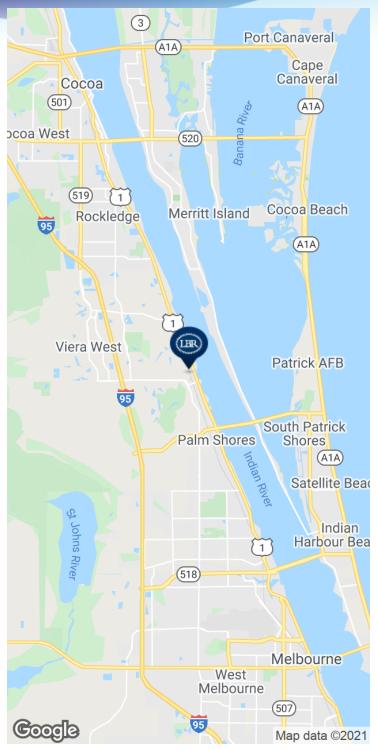

### **LOCATION MAPS**

+/- 2.23 Acres Vacant Commercial Land • 3335 Freeman Lane Melbourne, FL 32940