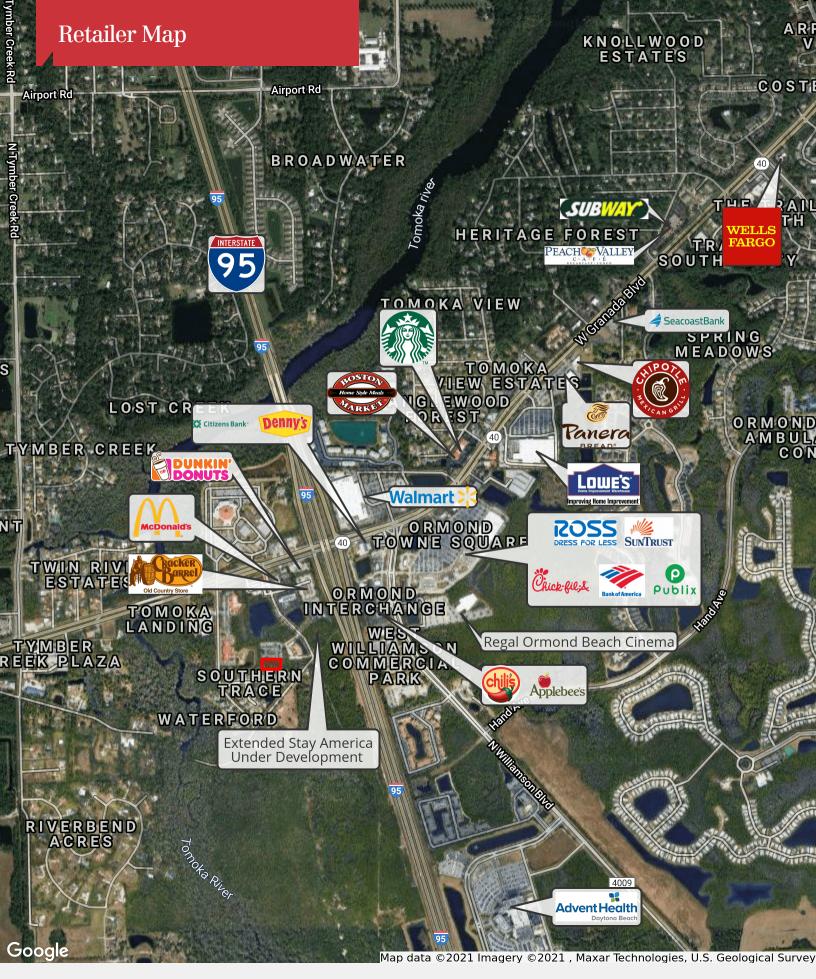

## **Property Highlights**

- Located at the Granada Boulevard (SR40) interchange
- Ideal hotel, multifamily or other commercial use
- Flexible zoning in place under BPUD
- Mature residential and retail market in Daytona's highest-end community
- Upscale suburban market in the Daytona Beach area
- Near northern access to Minto's 'Latitude Margaritaville' project, which is underway with over 6,900 homes