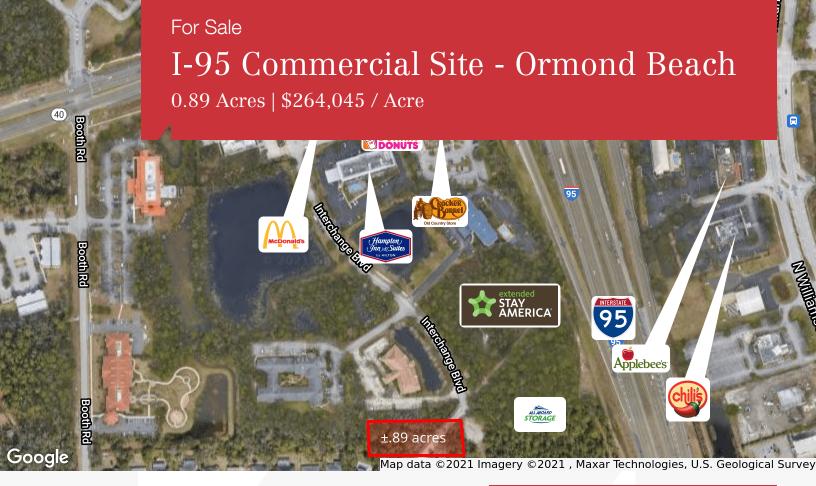

# Interchange Boulevard

Ormond Beach, Florida 32174

## **Property Highlights**

- Located at the Granada Boulevard (SR40) interchange
- Ideal hotel, multifamily or other commercial use
- Flexible zoning in place under BPUD
- Mature residential and retail market in Daytona's highest-end community
- Upscale suburban market in the Daytona Beach area
- Near northern access to Minto's 'Latitude Margaritaville' project, which is underway with over 6,900 homes