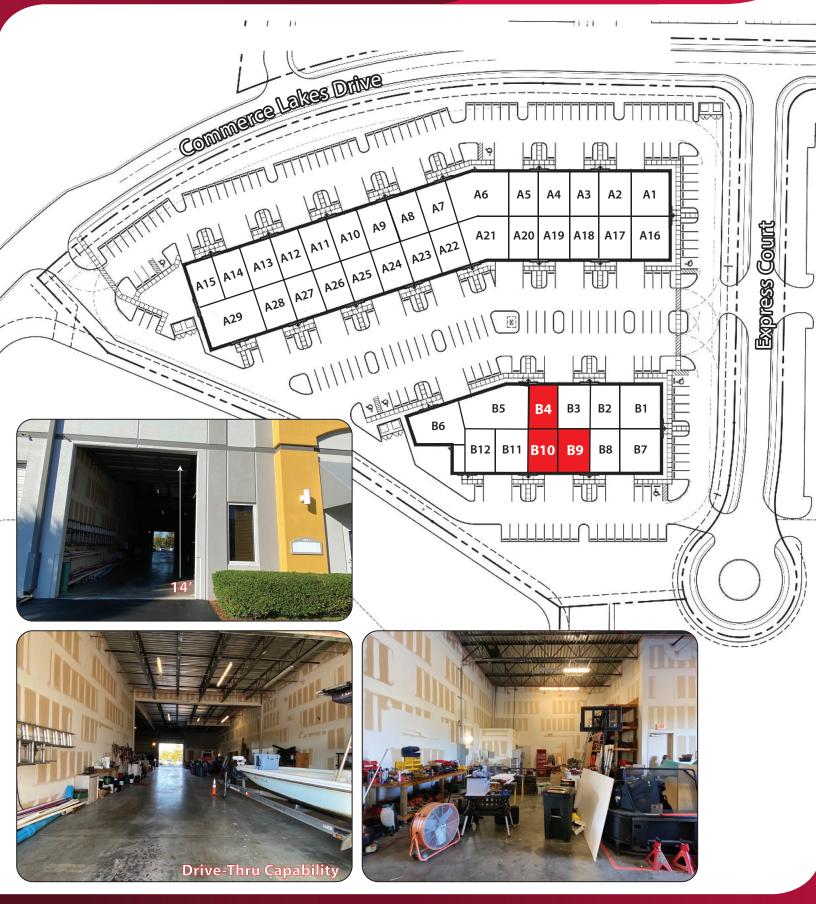

## FOR SALE 4,425 SF DRIVE-THRU FLEX CONDO

12940 EXPRESS CT, UNITS B4, B9, & B10, FORT MYERS, FL 33913

- CONDO SIZE: 4,425 SF
- SALE PRICE: \$695,000

## **PROPERTY FEATURES**

- Three Units of 1,475 SF Each
- Approximately 384 SF of Office Space
- One (1) Restroom
- Two (2) 12' x 12' Overhead Doors
- One (1) 14' x 12' Overhead Door
- 18' Warehouse Ceiling Height
- Hurricane Impact Glass
- Extensive Exterior Lighting
- Abundant Parking
  - Minutes from I-75 & Southwest Florida International Airport Close Proximity to JetBlue Park