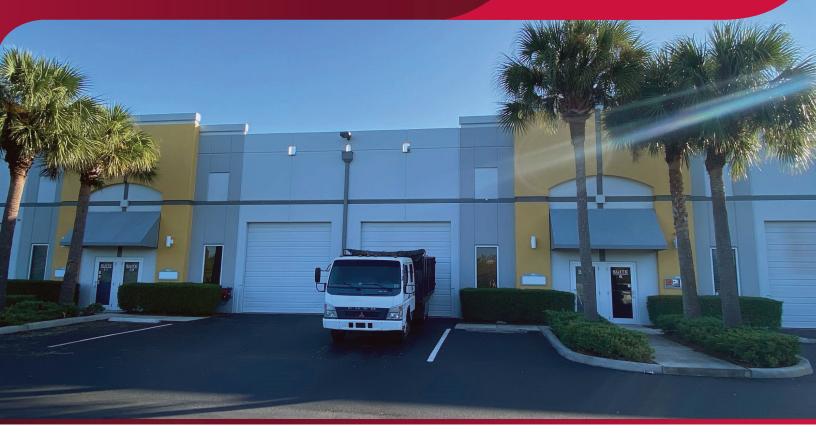

## FOR SALE 4,425 SF DRIVE-THRU FLEX CONDO

12940 EXPRESS CT, UNITS B4, B9, & B10, FORT MYERS, FL 33913

- CONDO SIZE: 4,425 SF
- SALE PRICE: \$695,000

## **PROPERTY FEATURES**

- Three Units of 1,475 SF Each
- Approximately 384 SF of Office Space
- One (1) Restroom
- Two (2) 12' x 12' Overhead Doors
- One (1) 14' x 12' Overhead Door
- 18' Warehouse Ceiling Height
- Hurricane Impact Glass
- Extensive Exterior Lighting
- Abundant Parking
  - Minutes from I-75 & Southwest Florida International Airport Close Proximity to JetBlue Park