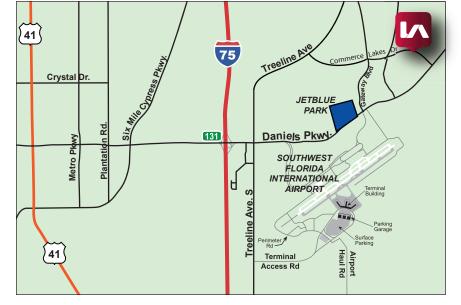

## **PROPERTY FEATURES**

- Three Units of 1,475 SF Each
- Approximately 384 SF of Office Space
- One (1) Restroom
- Two (2) 12' x 12' Overhead Doors
- One (1) 14' x 12' Overhead Door
- 18' Warehouse Ceiling Height
- Hurricane Impact Glass
- Extensive Exterior Lighting
- Abundant Parking
  - Minutes from I-75 & Southwest Florida International Airport Close Proximity to JetBlue Park