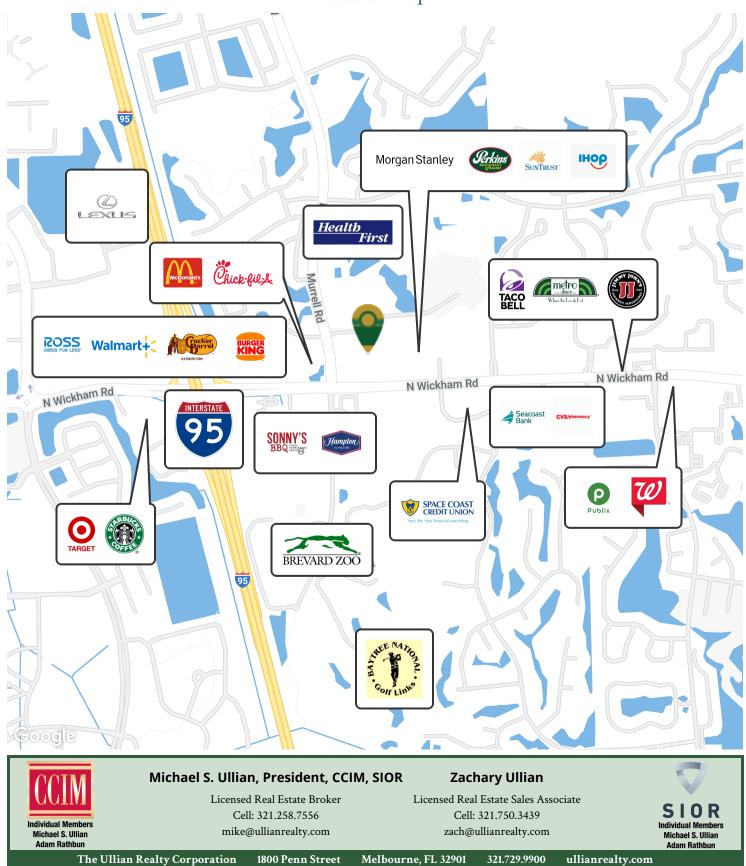

# **Corporate Park At Viera**

7351 Office Park Place, Viera, FL 32940

Retailer Map