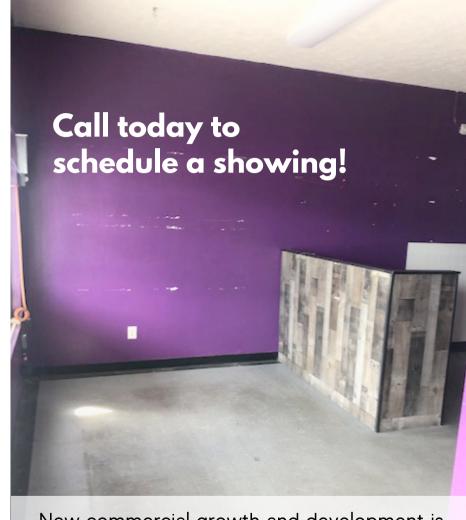

# Multi-Functional Space with Large Store Front Windows

- Leasable space is 1,000 SF
- Single story, solid block construction building
- Large store front windows
- Double entry with front and rear exits
- Storage and private universal restroom
- High speed voice/data connectivity
- Constructed in 1983
- High 12ft Ceilings
- Security Lighting
- Individual electric meters
- Plaza offers 70 +/- onsite parking spaces
- 100' of great road frontage
- Rent includes: Water, Sewer and Garbage

New commercial growth and development is thriving in this area, making it an excellent relocation site or secondary office.

Ground level retail/office space in a flourishing Zephyrhills commercial strip plaza. **Block constructed**; this 1,000 SF space is available for lease at a very competitive price. The suite offers a double door access with **front and rear entries**.

Suite is leased as is and tenant may build to suit. This unit offers large store front windows, private universal restrooms, storage and much more.

The parking lot has been re-paved offering 70+/- customer/employee parking spaces.