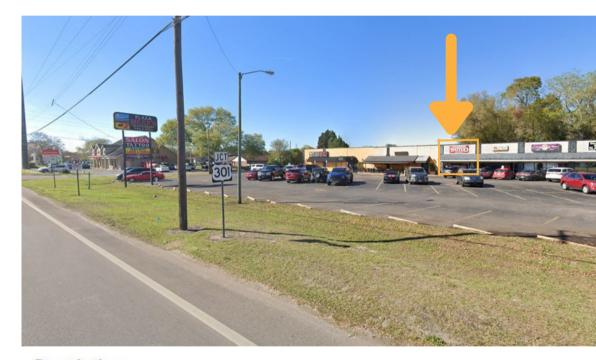

## Situated Directly on County Road 54, Property Offers High Road Exposure, Visibility, and Enormous Traffic Counts!

This corridor offers a great road network; US Hwy 301, CR 54, Eiland Blvd / Morris Bridge Road and Chancey Rd. which are **heavily traveled arteries**. Conveniently nestled in Zephyrhills, just north of downtown, you'll experience a charge of positive energy and the **dynamic growth** that Pasco County has to offer.

There is ease of access to retail store fronts, growing residential communities, schools and new shopping malls that are built on CR 54/Eiland Blvd. Don't miss a great opportunity to lease in one of the fastest growing areas in the state of Florida.