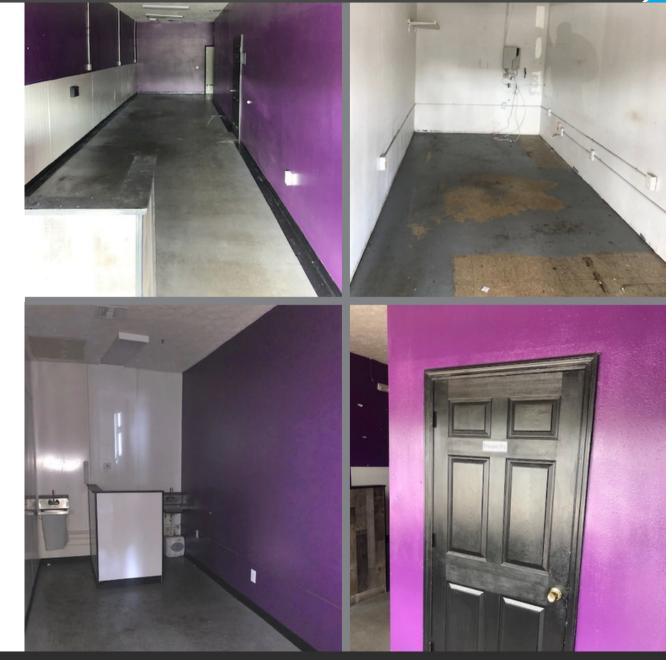

# Multi-Functional Space with Large Store Front Windows

- Leasable space is 1,000 SF
- Single story, solid block construction building
- Large store front windows
- Double entry with front and rear exits
- Storage and private universal restroom
- High speed voice/data connectivity
- Constructed in 1983
- High 12ft Ceilings
- Security Lighting
- Individual electric meters
- Plaza offers 70 +/- onsite parking spaces
- 100' of great road frontage
- Rent includes: Water, Sewer and Garbage

New commercial growth and development is thriving in this area, making it an excellent relocation site or secondary office.

Ground level retail/office space in a flourishing Zephyrhills commercial strip plaza. **Block constructed**; this 1,000 SF space is available for lease at a very competitive price. The suite offers a double door access with **front and rear entries**.

Suite is leased as is and tenant may build to suit. This unit offers large store front windows, private universal restrooms, storage and much more.

The parking lot has been re-paved offering 70+/- customer/employee parking spaces.