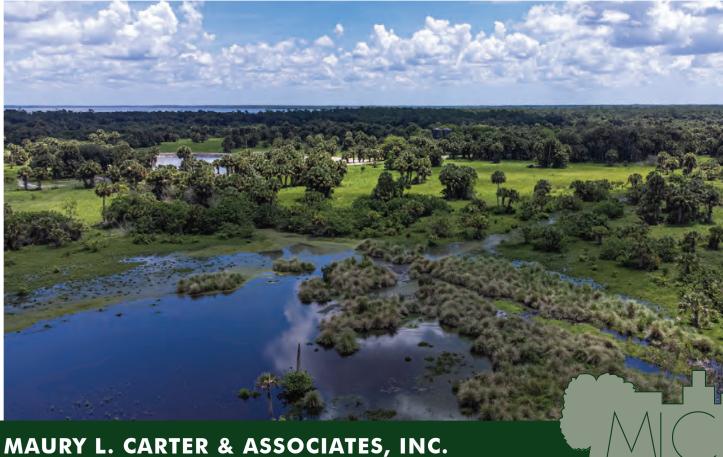

### This property offers it all, from an agriculture to recreation and more!

Located less than 1 hour from Downtown Orlando, this is the type of property that is nearly impossible to come by. Lake Harney Ranch offers  $253\pm$  acres of gorgeous oak hammocks and pasture land, nestled on the southern side of Lake Harney with over 4,000' of frontage on HWY 46. This is considered a large tract of land, in private ownership, for Seminole County, and there are just a handful of properties of this character available in the area.

This property is a 10 out of 10 from a recreational standpoint. Deer, turkeys and hogs call this Old Florida Ranch their home. For hunters, it doesn't get much better than this, within 1 hour of Orlando. Water recreational activities are plentiful. Fishing, boating, skiing and other activities are all available on the St. Johns River and Lake Harney.