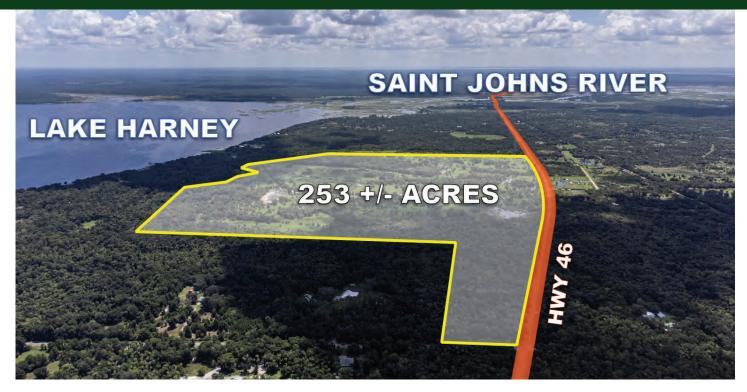

#### SIZE

253± acres Additional neighboring 98± acres also available (see map for details)

### This property offers it all, from an agriculture to recreation and more!

Located less than 1 hour from Downtown Orlando, this is the type of property that is nearly impossible to come by. Lake Harney Ranch offers  $253\pm$  acres of gorgeous oak hammocks and pasture land, nestled on the southern side of Lake Harney with over 4,000' of frontage on HWY 46. This is considered a large tract of land, in private ownership, for Seminole County, and there are just a handful of properties of this character available in the area.

#### LOCATION

East Seminole County, FL, south of Lake Harney, on the northern side of HWY 46 (see location map)

**PARCEL ID** 25203230000100000