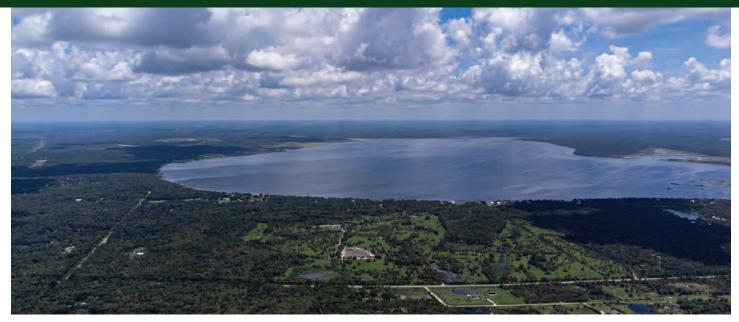

#### LOCATION

East Seminole County, FL, south of Lake Harney, on the northern side of HWY 46 (see location map)

**PARCEL ID** 25203230000100000

### This property offers it all, from an agriculture to recreation and more!

Located less than 1 hour from Downtown Orlando, this is the type of property that is nearly impossible to come by. Lake Harney Ranch offers  $253\pm$  acres of gorgeous oak hammocks and pasture land, nestled on the southern side of Lake Harney with over 4,000' of frontage on HWY 46. This is considered a large tract of land, in private ownership, for Seminole County, and there are just a handful of properties of this character available in the area.

This property is a 10 out of 10 from a recreational standpoint. Deer, turkeys and hogs call this Old Florida Ranch their home. For hunters, it doesn't get much better than this, within 1 hour of Orlando. Water recreational activities are plentiful. Fishing, boating, skiing and other activities are all available on the St. Johns River and Lake Harney.