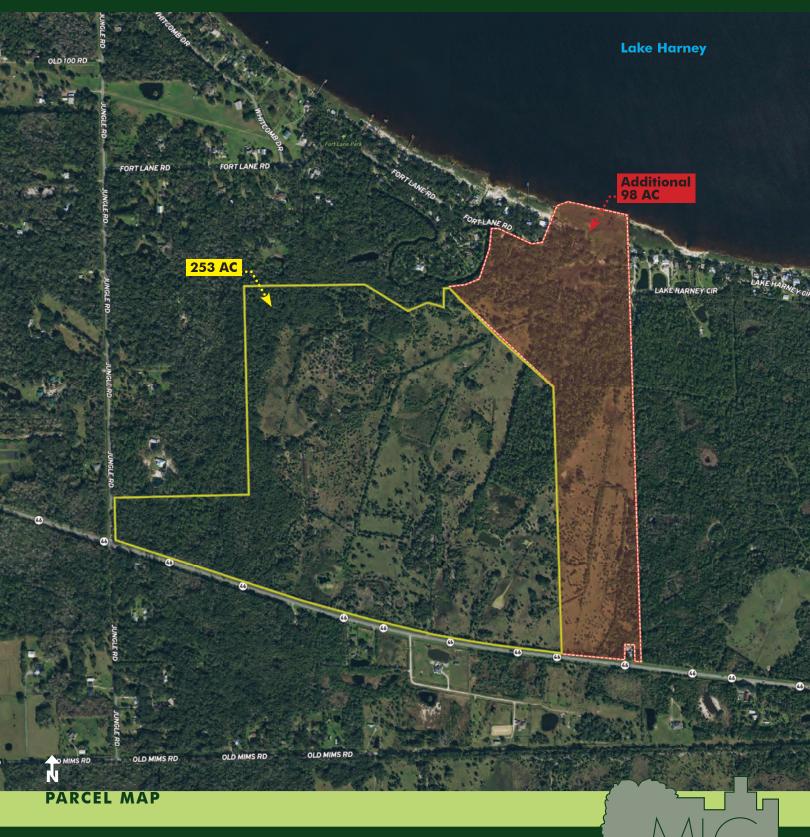

#### SIZE

253± acres Additional neighboring 98± acres also available (see map for details)

#### LOCATION

East Seminole County, FL, south of Lake Harney, on the northern side of HWY 46 (see location map)

**PARCEL ID** 25203230000100000

An addition, the neighboring  $98\pm$  acres could also be purchased (owned by separate ownership). With a purchase of this nature, one would obtain direct access and frontage on Lake Harney. This additional acreage includes a fully remodeled single family lake home on site, allowing for lodging opportunities and additional acreage to assemble a larger tract totaling  $351\pm$  acres.