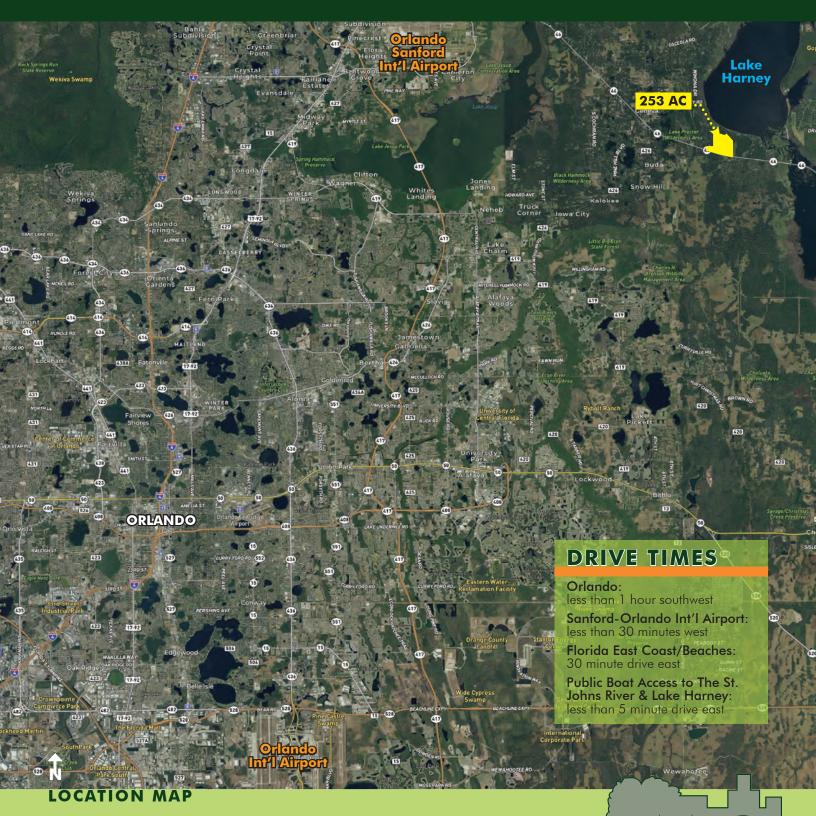

#### LOCATION

East Seminole County, FL, south of Lake Harney, on the northern side of HWY 46 (see location map)

**PARCEL ID** 25203230000100000

### This property offers it all, from an agriculture to recreation and more!

Located less than 1 hour from Downtown Orlando, this is the type of property that is nearly impossible to come by. Lake Harney Ranch offers  $253\pm$  acres of gorgeous oak hammocks and pasture land, nestled on the southern side of Lake Harney with over 4,000' of frontage on HWY 46. This is considered a large tract of land, in private ownership, for Seminole County, and there are just a handful of properties of this character available in the area.