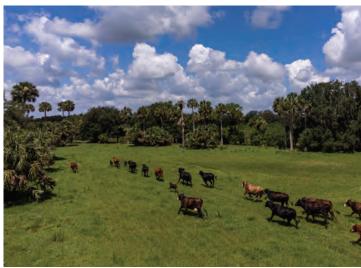

### This property offers it all, from an agriculture to recreation and more!

Located less than 1 hour from Downtown Orlando, this is the type of property that is nearly impossible to come by. Lake Harney Ranch offers  $253\pm$  acres of gorgeous oak hammocks and pasture land, nestled on the southern side of Lake Harney with over 4,000' of frontage on HWY 46. This is considered a large tract of land, in private ownership, for Seminole County, and there are just a handful of properties of this character available in the area.

This property is a 10 out of 10 from a recreational standpoint. Deer, turkeys and hogs call this Old Florida Ranch their home. For hunters, it doesn't get much better than this, within 1 hour of Orlando. Water recreational activities are plentiful. Fishing, boating, skiing and other activities are all available on the St. Johns River and Lake Harney.