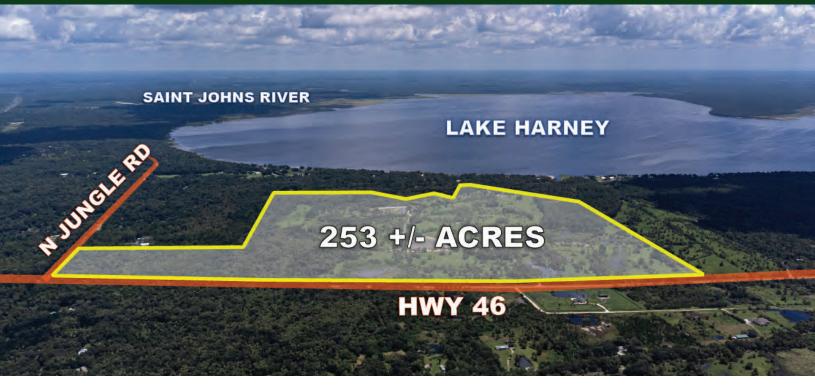

#### SIZE

253± acres Additional neighboring 98± acres also available (see map for details)

#### LOCATION

East Seminole County, FL, south of Lake Harney, on the northern side of HWY 46 (see location map)

**PARCEL ID** 25203230000100000

### This property offers it all, from an agriculture to recreation and more!

Located less than 1 hour from Downtown Orlando, this is the type of property that is nearly impossible to come by. Lake Harney Ranch offers  $253\pm$  acres of gorgeous oak hammocks and pasture land, nestled on the southern side of Lake Harney with over 4,000' of frontage on HWY 46. This is considered a large tract of land, in private ownership, for Seminole County, and there are just a handful of properties of this character available in the area.

This property is a 10 out of 10 from a recreational standpoint. Deer, turkeys and hogs call this Old Florida Ranch their home. For hunters, it doesn't get much better than this, within 1 hour of Orlando. Water recreational activities are plentiful. Fishing, boating, skiing and other activities are all available on the St. Johns River and Lake Harney.