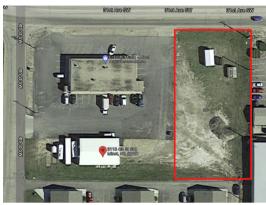

### **OFFERING SUMMARY**

| MLS#:       | 211954     |
|-------------|------------|
| Sale Price: | \$306,514  |
| Lot Size:   | 23,578 SF  |
| Lot Size:   | 0.54 Acres |
| Zoning:     | C2         |

### PROPERTY OVERVIEW

Rare commercial lot with a 2,400 sq.ft. steel-framed storage building sitting on .92 acres. Conveniently located directly off of South Broadway/Hwy 83 in close proximity to many businesses including KFC, Home Depot, Menards, and Dakota Square Mall. Zoned C2 – this lot would be perfect for any retail, food, business office, medical office, etc. All utilities are at the site and the land is flat and shovel ready! Both parcels are also available for individual purchase.