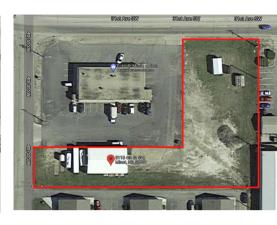

### PROPERTY OVERVIEW

Rare commercial lot with a 2,400 sq.ft. steel-framed storage building sitting on .92 acres. Conveniently located directly off of South Broadway/Hwy 83 in close proximity to many businesses including KFC, Home Depot, Menards, and Dakota Square Mall. Zoned C2 – this lot would be perfect for any retail, food, business office, medical office, etc. All utilities are at the site and the land is flat and shovel ready! Both parcels are also available for individual purchase.

## **LOCATION OVERVIEW**

1 block west of S Broadway, behind KFC and across from Gas Stop/Sinclair

Presented By: JEFF STREMICK Cell 701-721-2584 | Office 701-852-3505 **JEFF@SIGNALREALTORS.COM** 