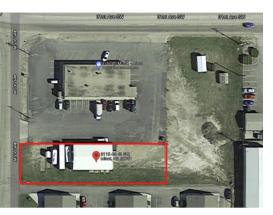

#### 211952 MLS#: Sale Price: \$192,000 2,400 SF **Building Size:** Lot Size: 0.38 Acres Year Built: 1987 C2 Zoning:

#### **OFFERING SUMMARY**

| MLS#:                 | 211953     |
|-----------------------|------------|
| Sale Price:           | \$450,000  |
| <b>Building Size:</b> | 2,400 SF   |
| Lot Size:             | 0.92 Acres |
| Year Built:           | 1987       |
| Zoning:               | C2         |

### PROPERTY OVERVIEW

Rare commercial lot with a 2,400 sq.ft. steel-framed storage building sitting on .92 acres. Conveniently located directly off of South Broadway/Hwy 83 in close proximity to many businesses including KFC, Home Depot, Menards, and Dakota Square Mall. Zoned C2 – this lot would be perfect for any retail, food, business office, medical office, etc. All utilities are at the site and the land is flat and shovel ready! Both parcels are also available for individual purchase.