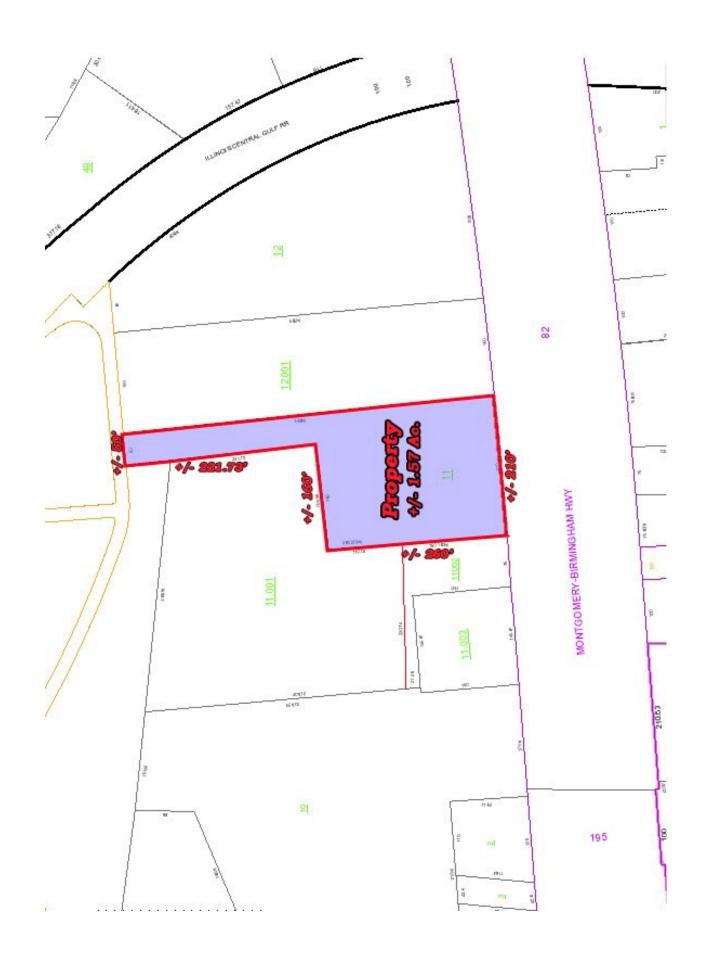

## COMMERCIAL REAL ESTATE

Sale Price: \$220,000.00 **Land Size:** + 1.57 Acres

**B-2 (Business District) Zoning:** 

**Best Use: Commercial Development** 

**Traffic Count: 17,681 (AADT 2020)** 

Visibility: **Excellent Possession: Immediate** Type of Listing: Exclusive

+/- 1.57 Acres located at 475 East Main Street close to banks, retail, restaurants and office space. Easy access to downtown Prattville or East Prattville. Call Lee Meriwether, CCIM, for more information at (334) 398-1808.