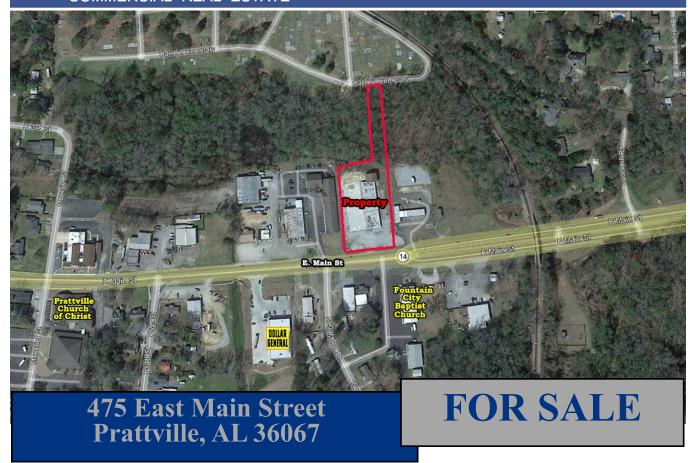

## COMMERCIAL REAL ESTATE

Sale Price: \$220,000.00 **Land Size:** + 1.57 Acres

**B-2 (Business District) Zoning:** 

**Best Use: Commercial Development** 

**Traffic Count: 17,681 (AADT 2020)** 

Visibility: **Excellent Possession: Immediate** Type of Listing: Exclusive

+/- 1.57 Acres located at 475 East Main Street close to banks, retail, restaurants and office space. Easy access to downtown Prattville or East Prattville. Call Lee Meriwether, CCIM, for more information at (334) 398-1808.