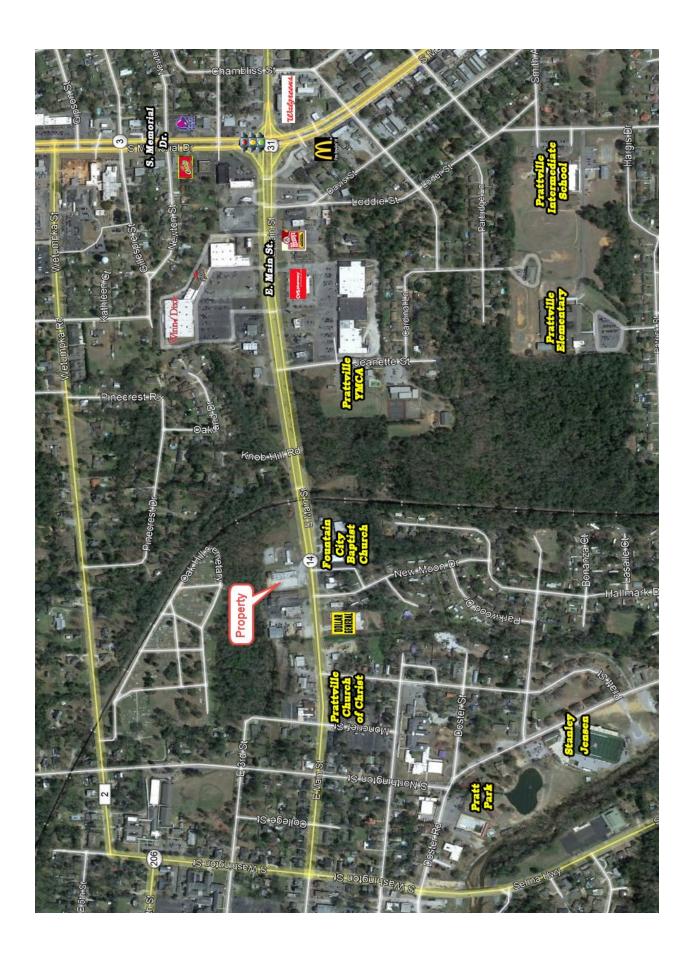

+/- 1.57 Acres located at 475 East Main Street close to banks, retail, restaurants and office space. Easy access to downtown Prattville or East Prattville. Call Lee Meriwether, CCIM, for more information at (334) 398-1808.