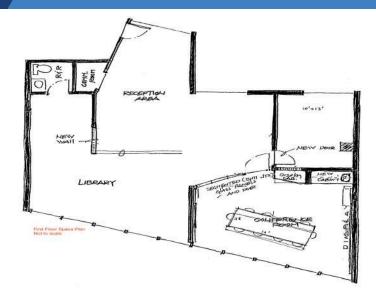

wner/User
- Created with the ability to have Tenant Income options
- · 3-story building with contemporary style & finishes
- Floor to ceiling glass views. Twin internal spiral staircases.
- · Combination of open layout and private offices
- Furniture, telephone & security systems will convey
- 3 separate utility meters. 10 parks.
- Approx 24,000 cars/day
- Ease of access for clients directly off of I-4

**LEE ZERIVITZ, SIOR, CCIM**Managing Partner
407.644.CITY
lee@citycommercial.com

CITY COMMERCIAL 1101 Symonds Ave. Winter Park, FL 32789 CITYcommercial.com



## **Photos**







**LEE ZERIVITZ, SIOR, CCIM**Managing Partner
407.644.CITY
lee@citycommercial.com

CITY COMMERCIAL 1101 Symonds Ave. Winter Park, FL 32789 CITYcommercial.com



## **Additional Photos**











## Space Plans









## FAIRBANKS & I-4