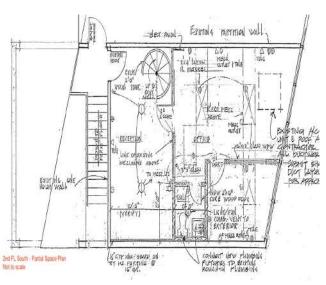

/User
- Created with the ability to have Tenant Income options
- · 3-story building with contemporary style & finishes
- Floor to ceiling glass views. Twin internal spiral staircases.
- · Combination of open layout and private offices
- Furniture, telephone & security systems will convey
- 3 separate utility meters. 10 parks.
- Approx 24,000 cars/day
- Ease of access for clients directly off of I-4

**LEE ZERIVITZ, SIOR, CCIM**Managing Partner
407.644.CITY
lee@citycommercial.com

CITY COMMERCIAL 1101 Symonds Ave. Winter Park, FL 32789 CITYcommercial.com



## **Photos**







**LEE ZERIVITZ, SIOR, CCIM**Managing Partner
407.644.CITY
lee@citycommercial.com

CITY COMMERCIAL 1101 Symonds Ave. Winter Park, FL 32789 CITYcommercial.com



## **Additional Photos**











## Space Plans









## FAIRBANKS & I-4