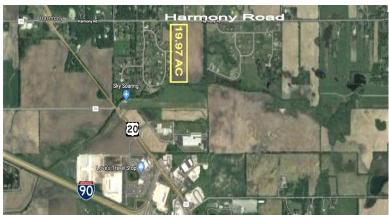

## 19.97 ACRES - ZONED A1

## Ideal For Luxury Farmstead PRICE REDUCED

19.97 acres zoned A1, located directly east of Harmony Trails Estates and across from the new Hillsboro Estates luxury homes development.

This site is ideal for creating your own luxury country living farmstead. Potential for rezoning into single acre residential lots. School Dist. 158 and Huntley High School. Within minutes of the I-90 and Route 20 full interchange. Just west of Route 47 shopping and dining. Land is currently being farmed resulting in a \$3500/yr income to land owner. Contact broker for details.

### **SPECIFICATIONS**

| Vacant Land              |
|--------------------------|
| 19.97 Acres (869,893 SF) |
| Flat                     |
| To Be Assessed           |
| Nearby                   |
| TBD                      |
| 454'                     |
| A1                       |
| #158                     |
| \$441.16 (2020)          |
| 17-35-300-011            |
|                          |