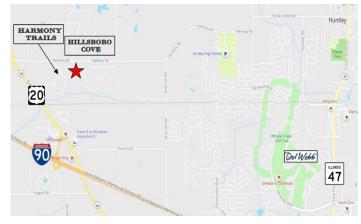

## Ideal For Luxury Farmstead PRICE REDUCED

19.97 acres zoned A1, located directly east of Harmony Trails Estates and across from the new Hillsboro Estates luxury homes development.

This site is ideal for creating your own luxury country living farmstead. Potential for rezoning into single acre residential lots. School Dist. 158 and Huntley High School. Within minutes of the I-90 and Route 20 full interchange. Just west of Route 47 shopping and dining. Land is currently being farmed resulting in a \$3500/yr income to land owner. Contact broker for details.