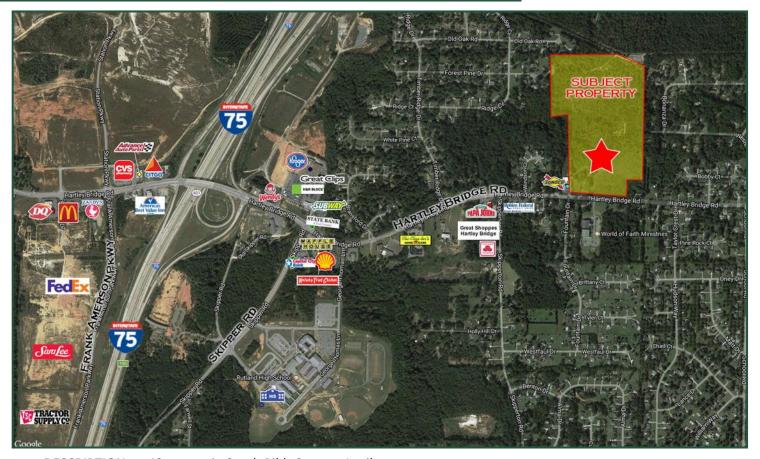

#### 49 ± Acres 3939 Hartley Bridge Rd <u>Maco</u>n, GA 31216

**DESCRIPTION:** 49 ± acres in South Bibb County. 1 mile

east of I-75

LOT SIZE: 49 ± Acres, Can be divided

**ZONING: PDE** 

TRAFFIC: 11,300 Vehicles per day

**NOTES:** Possible owner financing. Multi-family,

Residential, Commercial, Senior Housing, Storage are just some of the many uses for

this property.

#### **DEMOGRAPHICS**

| 2020           | 1 mile   | 3 mile   | 5 mile   |
|----------------|----------|----------|----------|
| Population     | 2,176    | 15,811   | 40,637   |
| Avg. HH Income | \$85,275 | \$73,243 | \$59,895 |
| Median Age     | 39.9     | 35.8     | 34.4     |