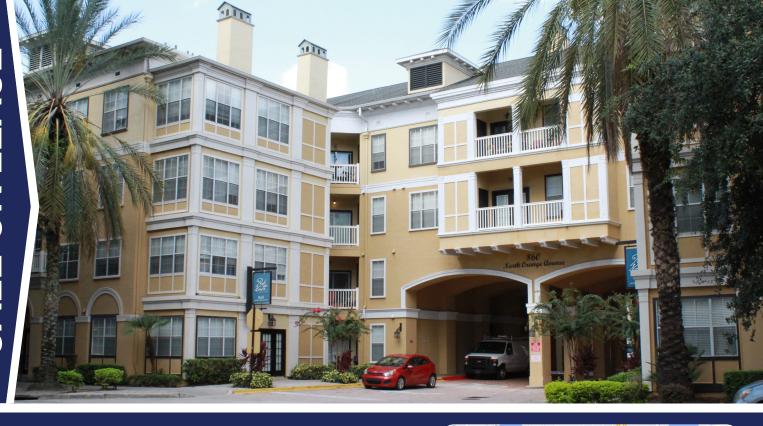

## **OFFICE CONDOMINIUM**

860 N Orange Avenue, Unit 135, Orlando, FL 32801

**SALE PRICE: \$470,000** 

LEASE RATE: \$3,100/MONTH (FULL SERVICE, FURNISHED)

- > 1,575 SF office space available in Unit 135
- > \$500/month condo fee includes power and water (included with lease)
- > Ground floor, walk-in unit
- > 8 reserved parking spaces, 6 covered, 2 at entrance
- > Built in 2000
- > High traffic count of 10,000 cars per day
- > RE taxes (2021) \$3,900
- > Located in Downtown Orlando on main thoroughfare, within walking distance of restaurants and retail
- > Minutes from Ivanhoe Village and Antique Row
- > Easy access to Interstate 4 (I-4), East-West Expressway (SR 408), and Colonial Drive

## OFFICE CONDOMINIUM 860 N Orange Avenue, Unit 135, Orlando, FL 32801