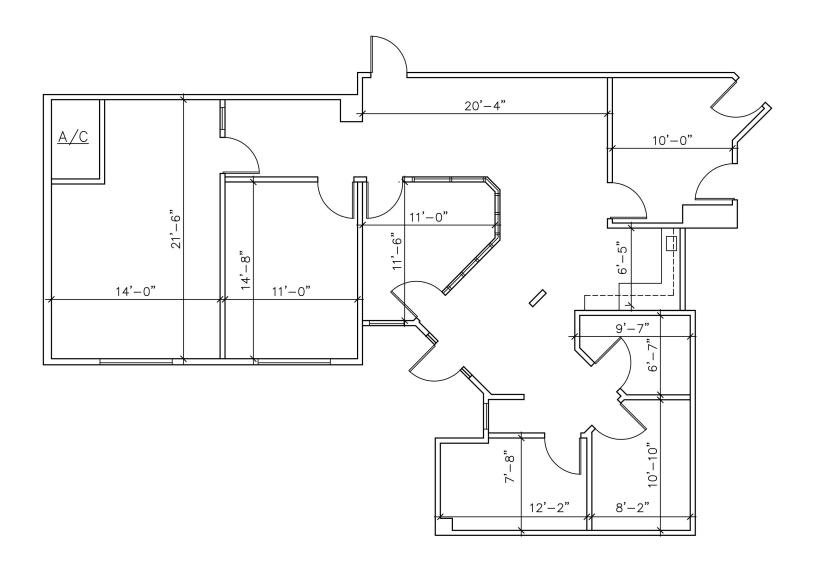

URNISHED)

- > 1,575 SF office space available in Unit 135
- > \$500/month condo fee includes power and water (included with lease)
- > Ground floor, walk-in unit
- > 8 reserved parking spaces, 6 covered, 2 at entrance
- > Built in 2000
- > High traffic count of 10,000 cars per day
- > RE taxes (2021) \$3,900
- > Located in Downtown Orlando on main thoroughfare, within walking distance of restaurants and retail
- > Minutes from Ivanhoe Village and Antique Row
- > Easy access to Interstate 4 (I-4), East-West Expressway (SR 408), and Colonial Drive



Bill Bywater, CCIM D 407.206.5736 O 407.206.7300 bill@bywater.com



105 E Robinson Street Suite 200 Orlando, FL 32801 407.206.7300 Main www.bywater.com

## OFFICE CONDOMINIUM 860 N Orange Avenue, Unit 135, Orlando, FL 32801

## **FLOORPLAN**





## OFFICE CONDOMINIUM 860 N Orange Avenue, Unit 135, Orlando, FL 32801

















105 E Robinson Street, Suite 200 | Orlando, FL 32801 | 407.206.7300 | www.bywater.com