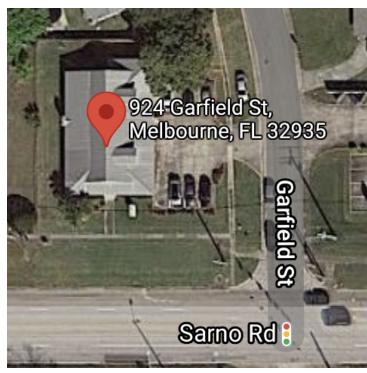

## **LOCATION MAP**

Freestanding Professional Office Building • 924 Garfield Street Melbourne, FL 32935

President | Broker 321.722.0707 X14 brian@teamlbr.com Lightle Beckner Robison
321.722.0707 • teamlbr.com
70 W. Hibiscus Blvd.,
Melbourne, FL 32901

#### **LOCATION OVERVIEW**

Situated immediately off of Sarno Road

+/- I Mile to North Wickham Road

+/- I Miles to US Highway I

+/- 4 Miles to Interstate 95 at Eau Gallie Blvd

President | Broker 321.722.0707 X14 brian@teamlbr.com