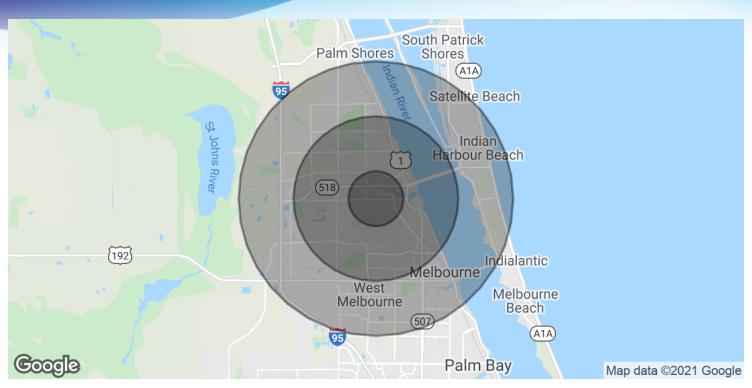

## **DEMOGRAPHICS MAP & REPORT**

Freestanding Professional Office Building • 924 Garfield Street Melbourne, FL 32935

| POPULATION                           | I MILE       | 3 MILES       | 5 MILES       |
|--------------------------------------|--------------|---------------|---------------|
| Total Population                     | 11,054       | 51,230        | 126,497       |
| Average age                          | 41.8         | 44.6          | 44.9          |
| Average age (Male)                   | 39.0         | 42.1          | 43.0          |
| Average age (Female)                 | 44.4         | 47.0          | 46.5          |
|                                      |              |               |               |
| HOUSEHOLDS & INCOME                  | I MILE       | 3 MILES       | 5 MILES       |
|                                      |              | J             | 3 MILLS       |
| Total households                     | 4,651        | 22,710        | 53,996        |
| Total households # of persons per HH |              |               |               |
|                                      | 4,651        | 22,710        | 53,996        |
| # of persons per HH                  | 4,651<br>2.4 | 22,710<br>2.3 | 53,996<br>2.3 |