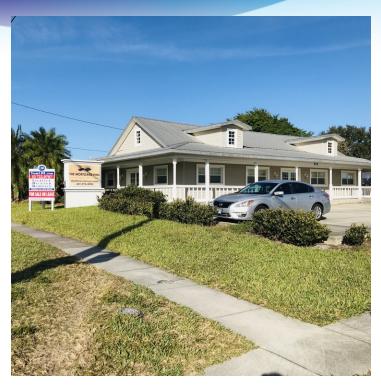

## **EXTERIOR PHOTOS**

Freestanding Professional Office Building • 924 Garfield Street Melbourne, FL 32935

**BRIAN L. LIGHTLE, CCIM, SIOR** 

President | Broker 321.722.0707 X14 brian@teamlbr.com Lightle Beckner Robison
321.722.0707 • teamlbr.com
70 W. Hibiscus Blvd.,
Melbourne, FL 32901

## PROPERTY OVERVIEW

Situated directly off of Sarno Road

Key West Style Design with Metal Roof

Wrap Around Porch- Three Entrances

Multiple Offices (7 plus Large Conference Area)

Windows, Natural Light

Fireplace