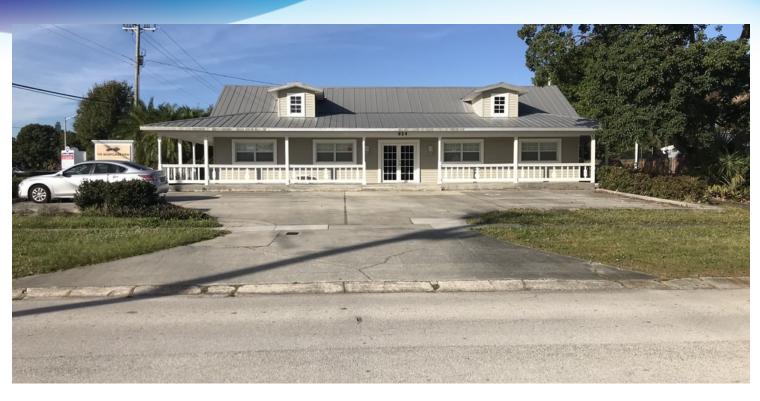

## **EXTERIOR PHOTOS**

Freestanding Professional Office Building • 924 Garfield Street Melbourne, FL 32935

**BRIAN L. LIGHTLE, CCIM, SIOR** 

President | Broker 321.722.0707 X14 brian@teamlbr.com Lightle Beckner Robison
321.722.0707 • teamlbr.com
70 W. Hibiscus Blvd.,
Melbourne, FL 32901

## PROPERTY OVERVIEW

Situated directly off of Sarno Road

Key West Style Design with Metal Roof

Wrap Around Porch- Three Entrances

Multiple Offices (7 plus Large Conference Area)

Windows, Natural Light

Fireplace