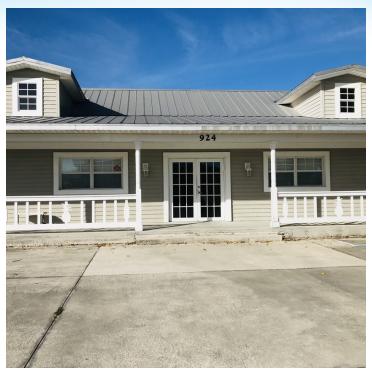

## **EXTERIOR PHOTOS**

Freestanding Professional Office Building • 924 Garfield Street Melbourne, FL 32935

**BRIAN L. LIGHTLE, CCIM, SIOR** 

President | Broker 321.722.0707 X14 brian@teamlbr.com Lightle Beckner Robison
321.722.0707 • teamlbr.com
70 W. Hibiscus Blvd.,
Melbourne, FL 32901

## PROPERTY OVERVIEW

Situated directly off of Sarno Road

Key West Style Design with Metal Roof

Wrap Around Porch- Three Entrances

Multiple Offices (7 plus Large Conference Area)

Windows, Natural Light

Fireplace