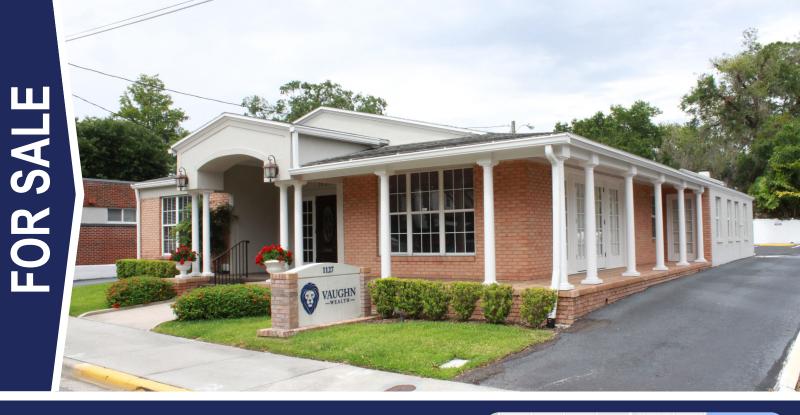

## **OFFICE BUILDING**

1127 Edgewater Drive, Orlando, FL 32804

\$1,200,000

- Parking: 10 spaces
  Construction: Concrete block and brick
- > One-story, 2,845 SF (per tax rolls) office building
- > Ideally located in sought after College Park
- > Highly visible
- > Ten parking spaces plus additional on street
- > Orlando Utilities Commission provides power, water and sewer
- > RE taxes (2020) \$7,214.96
- Non-Ad Valorem taxes (2020) \$502.90
- > Easy access to Interstate 4 (I-4) and Colonial Drive