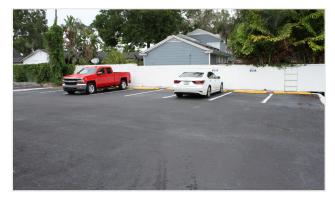

## **OFFICE BUILDING**

1127 Edgewater Drive, Orlando, FL 32804

\$1,200,000

- Parking: 10 spaces
  Construction: Concrete block and brick
- > One-story, 2,845 SF (per tax rolls) office building
- > Ideally located in sought after College Park
- > Highly visible
- > Ten parking spaces plus additional on street
- > Orlando Utilities Commission provides power, water and sewer
- > RE taxes (2020) \$7,214.96
- Non-Ad Valorem taxes (2020) \$502.90
- > Easy access to Interstate 4 (I-4) and Colonial Drive