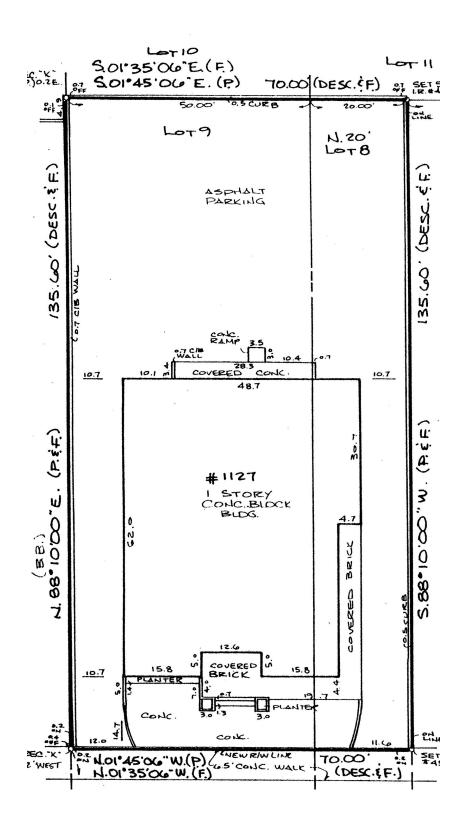

ndo, FL 32804

\$1,200,000

- Parking: 10 spaces
  Construction: Concrete block and brick
- > One-story, 2,845 SF (per tax rolls) office building
- > Ideally located in sought after College Park
- > Highly visible
- > Ten parking spaces plus additional on street
- > Orlando Utilities Commission provides power, water and sewer
- > RE taxes (2020) \$7,214.96
- Non-Ad Valorem taxes (2020) \$502.90
- > Easy access to Interstate 4 (I-4) and Colonial Drive



**Bill Bywater, CCIM** D 407.206.5736 O 407.206.7300 bill@bywater.com



105 E Robinson Street Suite 200 Orlando, FL 32801 407.206.7300 Main 407.206.5741 Fax www.bywater.com

## OFFICE BUILDING 1127 Edgewater Drive, Orlando, FL 32804

#### **FLOOR PLAN**





## **OFFICE BUILDING**

1127 Edgewater Drive, Orlando, FL 32804

#### **SURVEY**





# OFFICE BUILDING 1127 Edgewater Drive, Orlando, FL 32804