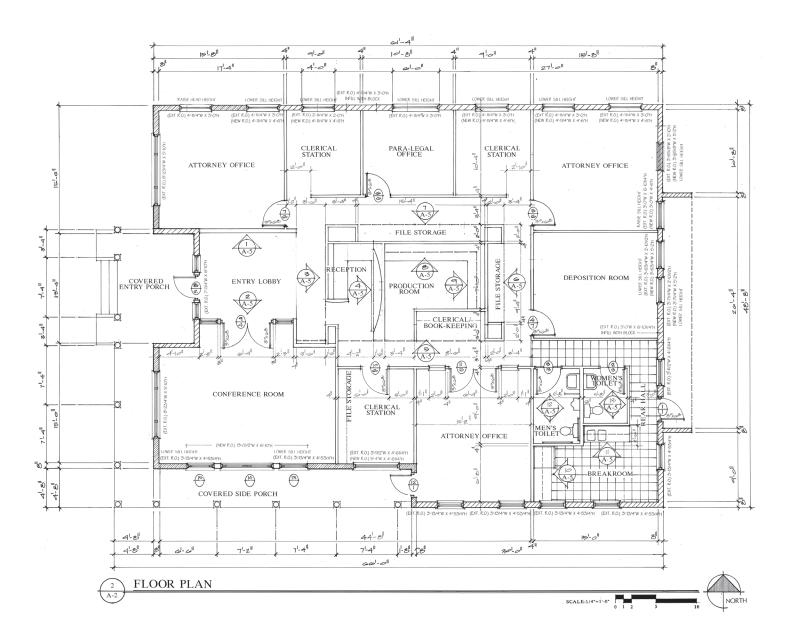

## **OFFICE BUILDING**

1127 Edgewater Drive, Orlando, FL 32804

\$1,200,000

- Parking: 10 spaces
  Construction: Concrete block and brick
- > One-story, 2,845 SF (per tax rolls) office building
- > Ideally located in sought after College Park
- > Highly visible
- > Ten parking spaces plus additional on street
- > Orlando Utilities Commission provides power, water and sewer
- > RE taxes (2020) \$7,214.96
- Non-Ad Valorem taxes (2020) \$502.90
- > Easy access to Interstate 4 (I-4) and Colonial Drive



**Bill Bywater, CCIM** D 407.206.5736 O 407.206.7300 bill@bywater.com



105 E Robinson Street Suite 200 Orlando, FL 32801 407.206.7300 Main 407.206.5741 Fax www.bywater.com

## OFFICE BUILDING 1127 Edgewater Drive, Orlando, FL 32804

#### **FLOOR PLAN**





## **OFFICE BUILDING**

1127 Edgewater Drive, Orlando, FL 32804

#### **SURVEY**





# OFFICE BUILDING 1127 Edgewater Drive, Orlando, FL 32804