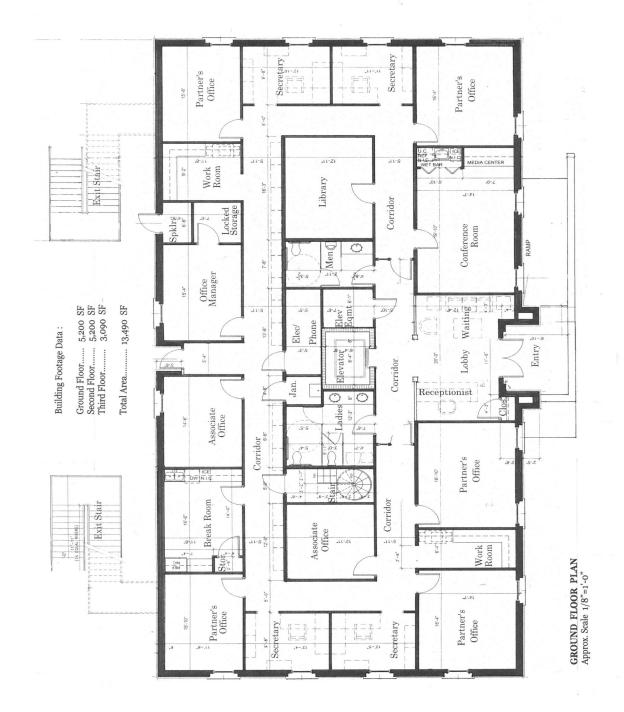

## COMMERCIAL REAL ESTATE

Sale Price: \$1,490,000.00

Building Size: ± 13,490 S.F.
 Land Area: ± 40,000 S.F.
 Zoning: O-1 (Office)

• Best Use: Professional Office

Visibility: Good

Listing Type: Exclusive

## RARE OPPORTUNITY!

Beautiful "Class A" office building offered For Sale. Executive offices, staff offices, conference rooms, kitchen, office pool, and on-site storage. SHOWN BY APPOINTMENT ONLY. Contact Lee Meriwether, CCIM, at (334) 398-1808.