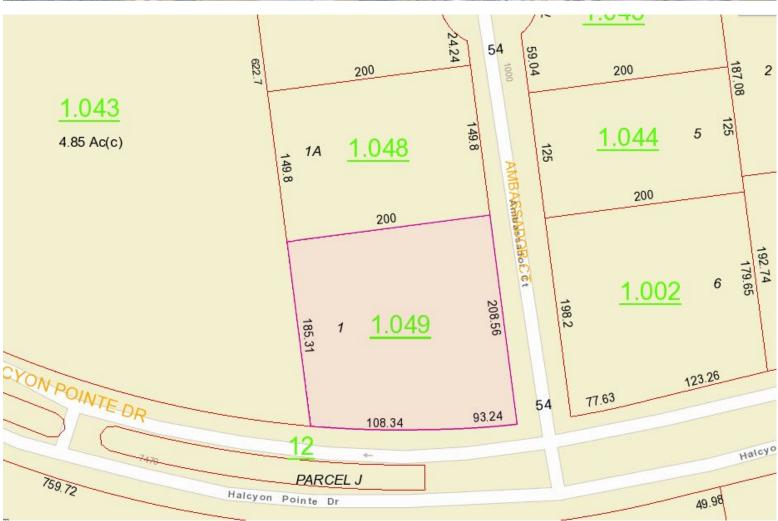

## COMMERCIAL REAL ESTATE

Sale Price: \$1,490,000.00

Building Size: ± 13,490 S.F.
 Land Area: ± 40,000 S.F.
 Zoning: O-1 (Office)

• Best Use: Professional Office

Visibility: Good

Listing Type: Exclusive