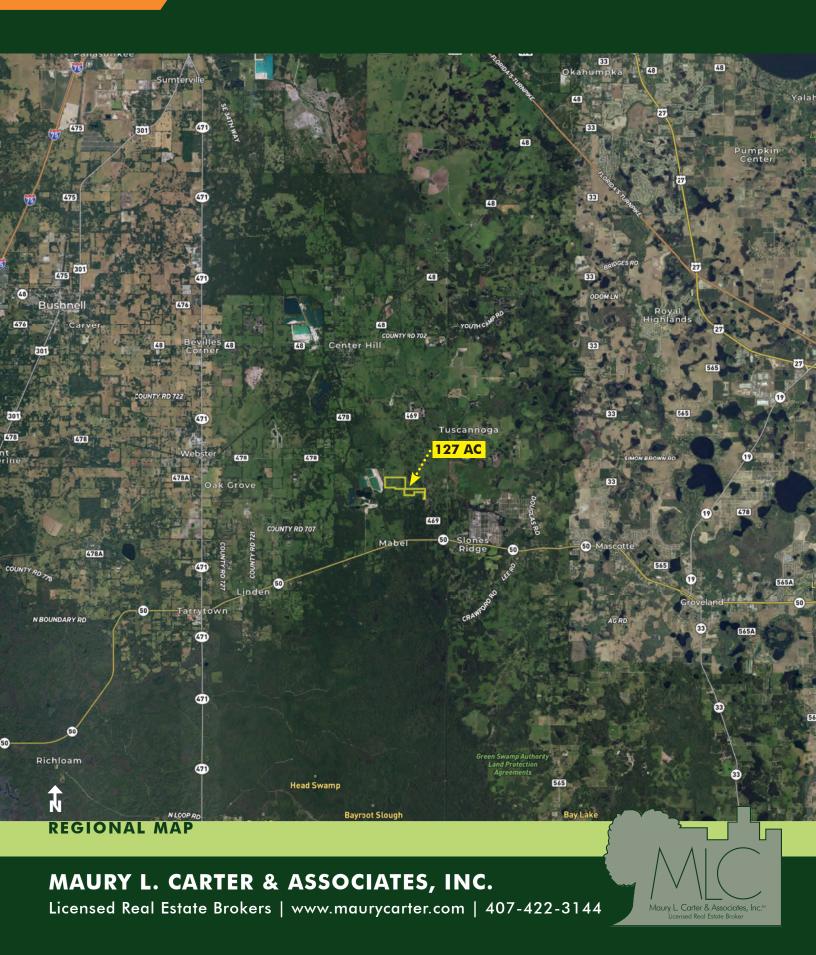

### **DRIVE TIMES**

5 min to Downtown Center Hill20 minutes to Clermont45 min to The VillagesUnder 1 hour to Downtown Orlando

#### Located less than one hour from Downtown

**Orlando!** Take a step back in time and enjoy a piece of Old Florida! This beautiful property is located in Center Hill, Florida and adjacent to a rock mining operation. Property is fully perimeter fenced. You could build your dream ranch estate and enjoy country living with the convenience of being close to major metropolitan areas!