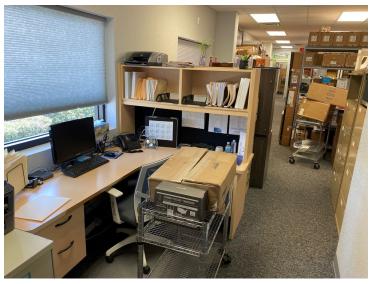

## Center One Business Park

5810 S. US Highway 1, Rockledge, FL 32955

Office & Showroom Photos

#### PROPERTY OVERVIEW

Est. 2,800 SF Office + 2,000 SF Warehouse = 4,800 SF Total + Extra 504 SF Mezzanine 100% HVAC. Interior: 4 Offices, 1 Conference, Open Space for Cubes, Break/IT Room, 3 Restrooms. Rest is Warehouse with Concrete Floor & 18' +/- Ceiling Height. CBS & Metal Building. Metal Roof. Hurricane Rated Impact Windows & Doors. Two Grade Level Overhead Doors (est. 14' Tall x 12' Wide) & (est. 12' Tall x 10' Wide). Building has Two Electric Meters. Could be Split into Multi-Tenant if Needed. Flexible BU-1 Zoning Allows: Office, Retail, Day Care, Medical & More. Permitted Uses with Conditions Include Cabinetmaking, Manufacturing & Self-Storage.