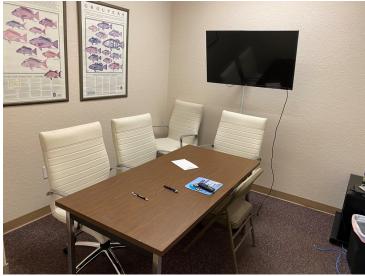

## Center One Business Park

5810 S. US Highway 1, Rockledge, FL 32955

Office & Showroom Photos

#### PROPERTY OVERVIEW

Est. 2,800 SF Office + 2,000 SF Warehouse = 4,800 SF Total + Extra 504 SF Mezzanine 100% HVAC. Interior: 4 Offices, 1 Conference, Open Space for Cubes, Break/IT Room, 3 Restrooms. Rest is Warehouse with Concrete Floor & 18' +/- Ceiling Height. CBS & Metal Building. Metal Roof. Hurricane Rated Impact Windows & Doors. Two Grade Level Overhead Doors (est. 14' Tall x 12' Wide) & (est. 12' Tall x 10' Wide). Building has Two Electric Meters. Could be Split into Multi-Tenant if Needed. Flexible BU-1 Zoning Allows: Office, Retail, Day Care, Medical & More. Permitted Uses with Conditions Include Cabinetmaking, Manufacturing & Self-Storage.