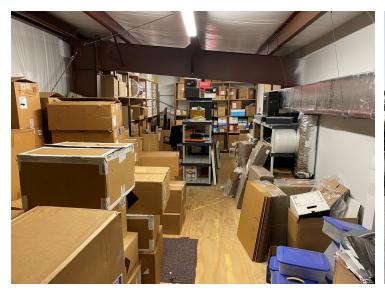

## Center One Business Park

5810 S. US Highway 1, Rockledge, FL 32955

Warehouse & Exterior Photos

#### PROPERTY OVERVIEW

Est. 2,800 SF Office + 2,000 SF Warehouse = 4,800 SF Total + Extra 504 SF Mezzanine 100% HVAC. Interior: 4 Offices, 1 Conference, Open Space for Cubes, Break/IT Room, 3 Restrooms. Rest is Warehouse with Concrete Floor & 18' +/- Ceiling Height. CBS & Metal Building. Metal Roof. Hurricane Rated Impact Windows & Doors. Two Grade Level Overhead Doors (est. 14' Tall x 12' Wide) & (est. 12' Tall x 10' Wide). Building has Two Electric Meters. Could be Split into Multi-Tenant if Needed. Flexible BU-1 Zoning Allows: Office, Retail, Day Care, Medical & More. Permitted Uses with Conditions Include Cabinetmaking, Manufacturing & Self-Storage.