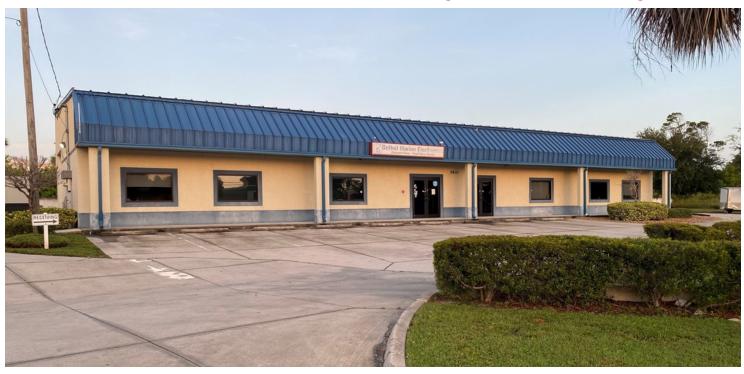

## Center One Business Park

5810 S. US Highway 1, Rockledge, FL 32955

### FOR SALE: Retail / Flex / Office Building in Heart of Rockledge!

#### PROPERTY OVERVIEW

Est. 2,800 SF Office + 2,000 SF Warehouse = 4,800 SF Total + Extra 504 SF Mezzanine 100% HVAC. Interior: 4 Offices, 1 Conference, Open Space for Cubes, Break/IT Room, 3 Restrooms. Rest is Warehouse with Concrete Floor & 18' +/- Ceiling Height. CBS & Metal Building. Metal Roof. Hurricane Rated Impact Windows & Doors. Two Grade Level Overhead Doors (est. 14' Tall x 12' Wide) & (est. 12' Tall x 10' Wide). Building has Two Electric Meters. Could be Split into Multi-Tenant if Needed. Flexible BU-1 Zoning Allows: Office, Retail, Day Care, Medical & More. Permitted Uses with Conditions Include Cabinetmaking, Manufacturing & Self-Storage.

#### **LOCATION OVERVIEW**

Located on the west side of US1 just south of Viera Boulevard. Close proximity to I-95, Wickham Road, Pineda Causeway & Murrell Road which makes this property easily accessible from the rest of Brevard County. Nearby businesses include Morgan Financial, Ellingson Properties, Carroll Distributing & Puzzle Box Academy. Make this the future home for your business today!