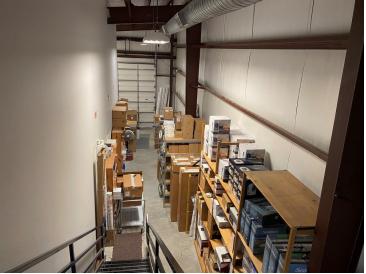

## Center One Business Park

5810 S. US Highway 1, Rockledge, FL 32955

Office & Showroom Photos

#### PROPERTY OVERVIEW

Est. 2,800 SF Office + 2,000 SF Warehouse = 4,800 SF Total + Extra 504 SF Mezzanine 100% HVAC. Interior: 4 Offices, 1 Conference, Open Space for Cubes, Break/IT Room, 3 Restrooms. Rest is Warehouse with Concrete Floor & 18' +/- Ceiling Height. CBS & Metal Building. Metal Roof. Hurricane Rated Impact Windows & Doors. Two Grade Level Overhead Doors (est. 14' Tall x 12' Wide) & (est. 12' Tall x 10' Wide). Building has Two Electric Meters. Could be Split into Multi-Tenant if Needed. Flexible BU-1 Zoning Allows: Office, Retail, Day Care, Medical & More. Permitted Uses with Conditions Include Cabinetmaking, Manufacturing & Self-Storage.