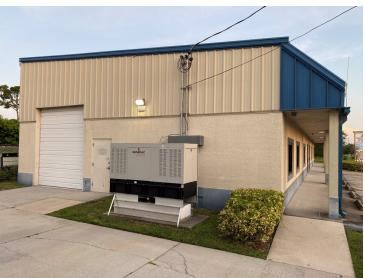

## Center One Business Park

5810 S. US Highway 1, Rockledge, FL 32955

Warehouse & Exterior Photos

Ample Parking: 20 Spaces Reserved for Building.

Visible to Over 39,000 VPD on US1.

Generator Included in Sale.