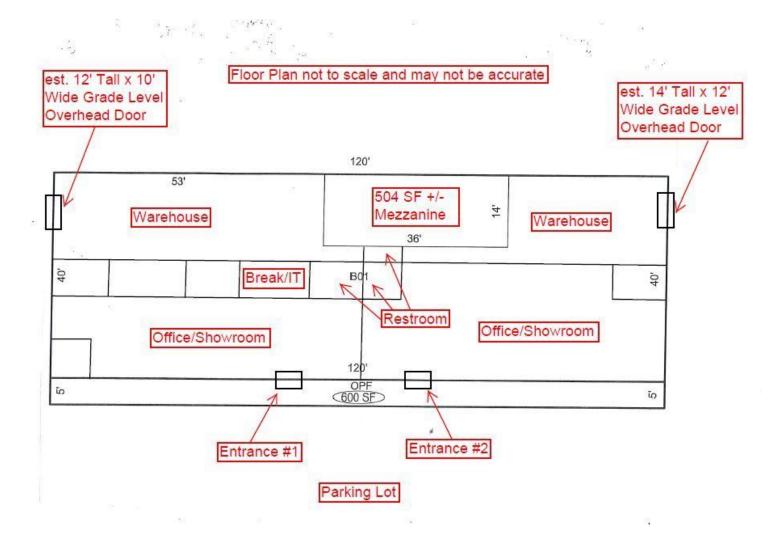

## Center One Business Park

5810 S. US Highway 1, Rockledge, FL 32955

Floor Plan

#### PROPERTY OVERVIEW

Est. 2,800 SF Office + 2,000 SF Warehouse = 4,800 SF Total + Extra 504 SF Mezzanine 100% HVAC. Interior: 4 Offices, 1 Conference, Open Space for Cubes, Break/IT Room, 3 Restrooms. Rest is Warehouse with Concrete Floor & 18' +/- Ceiling Height. CBS & Metal Building. Metal Roof. Hurricane Rated Impact Windows & Doors. Two Grade Level Overhead Doors (est. 14' Tall x 12' Wide) & (est. 12' Tall x 10' Wide). Building has Two Electric Meters. Could be Split into Multi-Tenant if Needed. Flexible BU-1 Zoning Allows: Office, Retail, Day Care, Medical & More. Permitted Uses with Conditions Include Cabinetmaking, Manufacturing & Self-Storage.