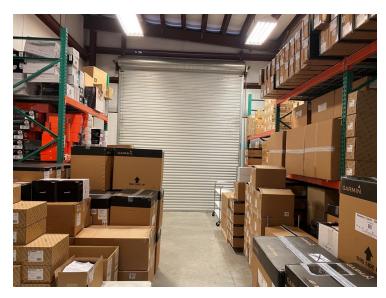

## Center One Business Park

5810 S. US Highway 1, Rockledge, FL 32955

Warehouse & Exterior Photos

#### PROPERTY OVERVIEW

Est. 2,800 SF Office + 2,000 SF Warehouse = 4,800 SF Total + Extra 504 SF Mezzanine 100% HVAC. Interior: 4 Offices, 1 Conference, Open Space for Cubes, Break/IT Room, 3 Restrooms. Rest is Warehouse with Concrete Floor & 18' +/- Ceiling Height. CBS & Metal Building. Metal Roof. Hurricane Rated Impact Windows & Doors. Two Grade Level Overhead Doors (est. 14' Tall x 12' Wide) & (est. 12' Tall x 10' Wide). Building has Two Electric Meters. Could be Split into Multi-Tenant if Needed. Flexible BU-1 Zoning Allows: Office, Retail, Day Care, Medical & More. Permitted Uses with Conditions Include Cabinetmaking, Manufacturing & Self-Storage.