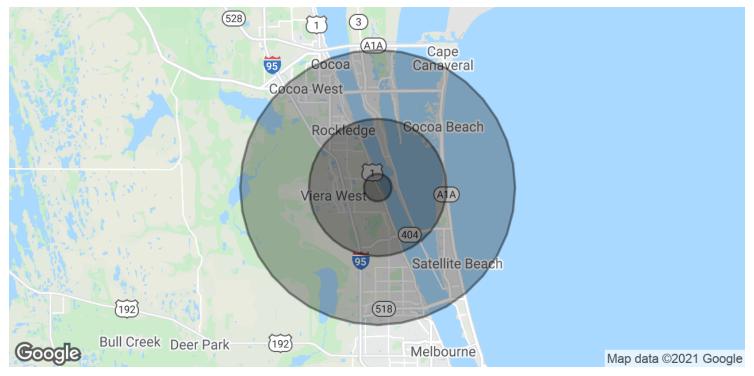

## Center One Business Park

5810 S. US Highway 1, Rockledge, FL 32955

Location Map

#### **LOCATION OVERVIEW**

Located on the west side of US1 just south of Viera Boulevard. Close proximity to I-95, Wickham Road, Pineda Causeway & Murrell Road which makes this property easily accessible from the rest of Brevard County. Nearby businesses include Morgan Financial, Ellingson Properties, Carroll Distributing & Puzzle Box Academy. Make this the future home for your business today!