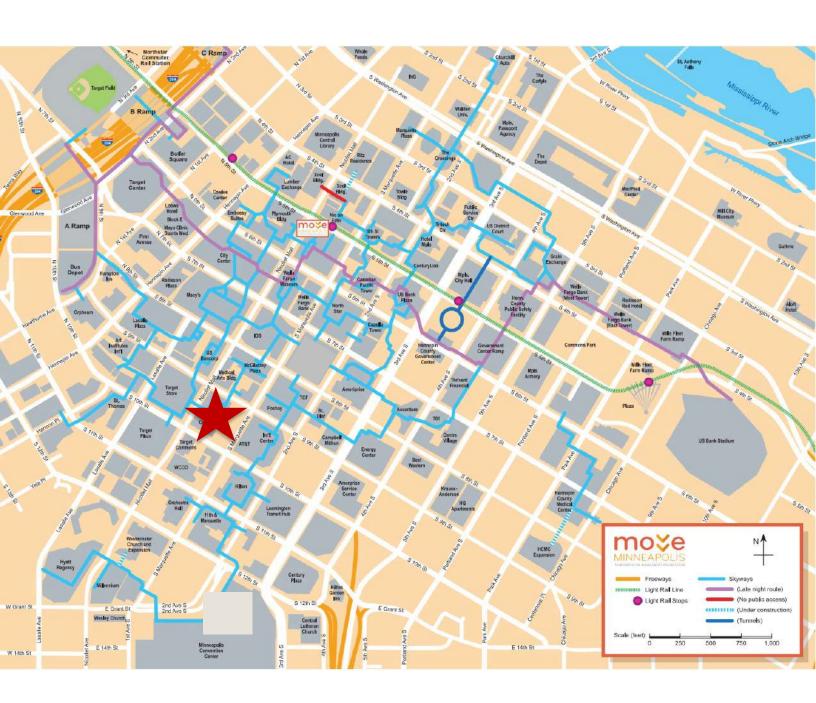

## Skyway Map

# Move In Ready Medical/Ortho Space For Sublease

950 Nicollet Mall lies in the heart of activity in the dynamic Minneapolis Central Business District, with an iconic "Main and Main" location along the coveted Nicollet Mall between 9th and 10th Street. Pedestrian access to the skyway level is provided by four skyways via midblock entrances along LaSalle Avenue, 10th Street, Nicollet Avenue, and 9th Street.