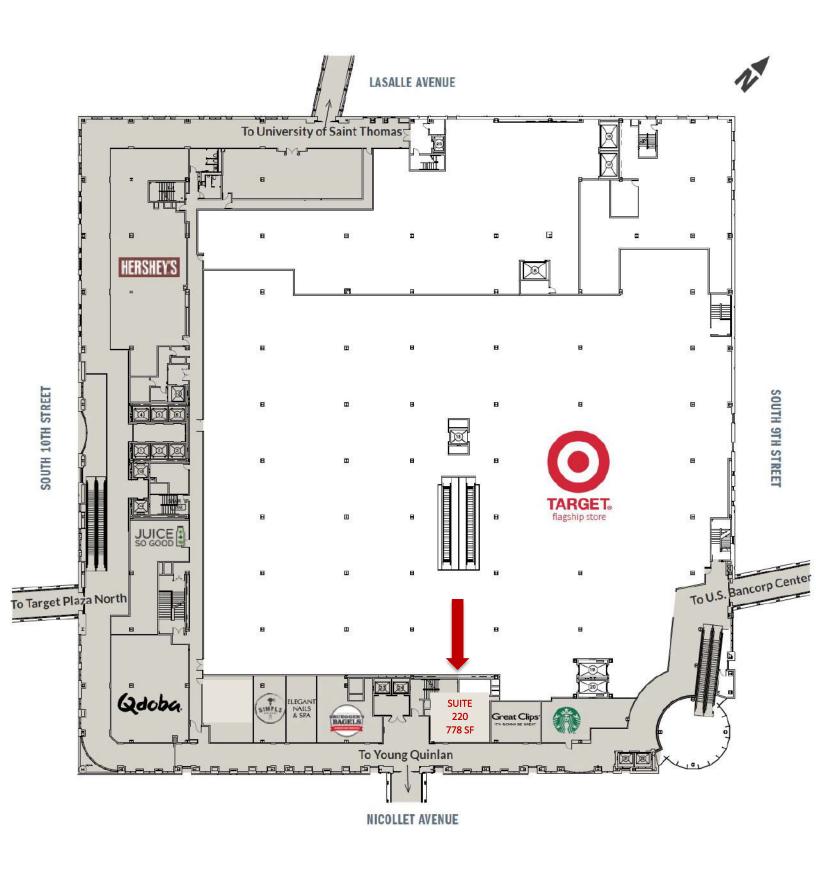

### Floor Plan

#### For Sublease:

• Suite 220: 778 sf

• Lease Rate: Negotiable

Sublease expires 10/31/2025