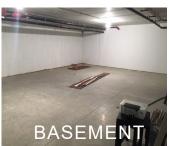

# Professional Office Condo with Basement for Storage

**PRICE REDUCED:** 1,188 SF professional pre-cast single-story office condo with huge private full basement for dry heated storage. Currently built-out as Chiropractic office with (3) privates, reception, waiting room, X-Ray room, utility room and ADA bath. Low \$149.00/mo association dues includes water. A great location in a modern building just minutes to Northwestern Medicine McHenry Hospital. Only \$67.25 psf. Price reflects discount for carpet and paint.