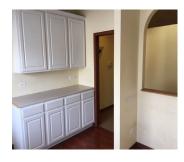

# Professional Office Condo with Basement for Storage

**PRICE REDUCED:** 1,188 SF professional pre-cast single-story office condo with huge private full basement for dry heated storage. Currently built-out as Chiropractic office with (3) privates, reception, waiting room, X-Ray room, utility room and ADA bath. Low \$149.00/mo association dues includes water. A great location in a modern building just minutes to Northwestern Medicine McHenry Hospital. Only \$67.25 psf. Price reflects discount for carpet and paint.