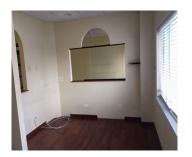

# Professional Office Condo with Basement for Storage

**PRICE REDUCED:** 1,188 SF professional pre-cast single-story office condo with huge private full basement for dry heated storage. Currently built-out as Chiropractic office with (3) privates, reception, waiting room, X-Ray room, utility room and ADA bath. Low \$149.00/mo association dues includes water. A great location in a modern building just minutes to Northwestern Medicine McHenry Hospital. Only \$67.25 psf. Price reflects discount for carpet and paint.