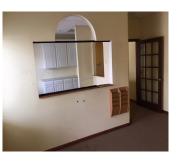

# Professional Office Condo with Basement for Storage

**PRICE REDUCED:** 1,188 SF professional pre-cast single-story office condo with huge private full basement for dry heated storage. Currently built-out as Chiropractic office with (3) privates, reception, waiting room, X-Ray room, utility room and ADA bath. Low \$149.00/mo association dues includes water. A great location in a modern building just minutes to Northwestern Medicine McHenry Hospital. Only \$67.25 psf. Price reflects discount for carpet and paint.