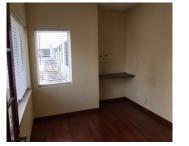

# Professional Office Condo with Basement for Storage

**PRICE REDUCED:** 1,188 SF professional pre-cast single-story office condo with huge private full basement for dry heated storage. Currently built-out as Chiropractic office with (3) privates, reception, waiting room, X-Ray room, utility room and ADA bath. Low \$149.00/mo association dues includes water. A great location in a modern building just minutes to Northwestern Medicine McHenry Hospital. Only \$67.25 psf. Price reflects discount for carpet and paint.