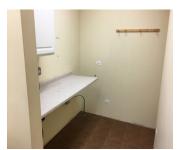

# Professional Office Condo with Basement for Storage

**PRICE REDUCED:** 1,188 SF professional pre-cast single-story office condo with huge private full basement for dry heated storage. Currently built-out as Chiropractic office with (3) privates, reception, waiting room, X-Ray room, utility room and ADA bath. Low \$149.00/mo association dues includes water. A great location in a modern building just minutes to Northwestern Medicine McHenry Hospital. Only \$67.25 psf. Price reflects discount for carpet and paint.