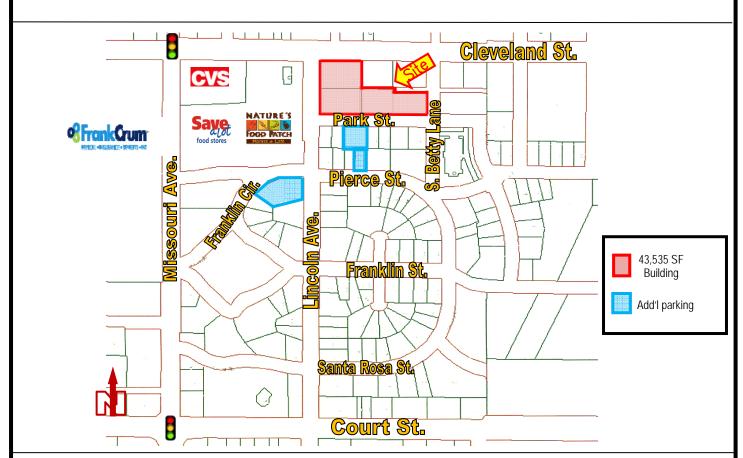

**LAND AREA**: 83,310 SF ± (1.92 Ac. ±) **DIMENSIONS**: 180' Frontage on Cleveland St.

+ various other parcels

**IMPROVEMENTS**: 43,535 SF

**YEAR BUILT**: 1968, updated 2000 & 2010

**PARKING**: 184 spaces - 4.2/1000

**PRESENT USE**: Professional Office

**MORTGAGE HOLDER**: F & C

**PRICE:** \$5,600,000

**LOCATION**: SE Corner of Cleveland St. & Lincoln Ave.

**ZONING**: Downtown – City of Clearwater **LAND USE**: Commercial -High Density