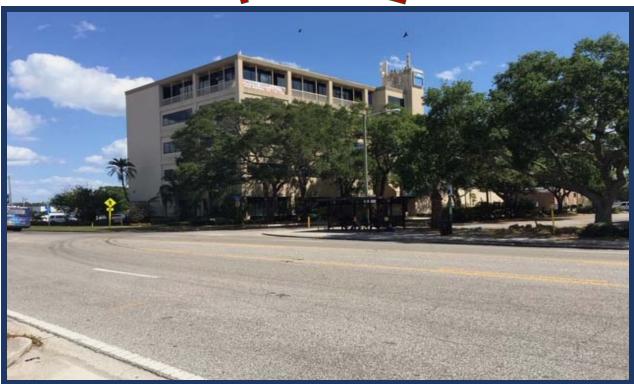

## 1255 CLEVELAND ST. CLEARWATER, FL 33755

- FULLY OCCUPIED
- 43,535 RENTABLE SF
- FIVE STORY ICONIC BUILDING
- CAP RATE: 9%
- SALE PRICE: \$5,600,000

**ADDRESS**: 1255 Cleveland Street

Clearwater, FL 33755

**LAND AREA**: 83,310 SF ± (1.92 Ac. ±) **DIMENSIONS**: 180' Frontage on Cleveland St.

+ various other parcels

**IMPROVEMENTS**: 43,535 SF

**YEAR BUILT**: 1968, updated 2000 & 2010

**PARKING**: 184 spaces - 4.2/1000

**PRESENT USE**: Professional Office

**MORTGAGE HOLDER**: F & C

**PRICE:** \$5,600,000

**LOCATION**: SE Corner of Cleveland St. & Lincoln Ave.

**ZONING**: Downtown – City of Clearwater **LAND USE**: Commercial -High Density