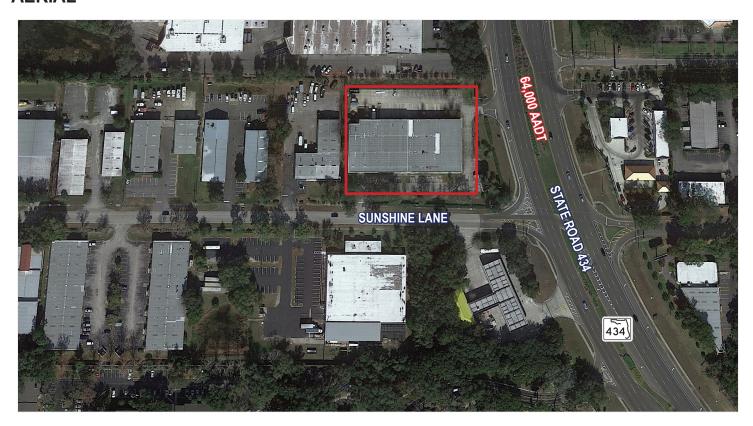

ENT Seven warehouse units located in Seminole County, FL
- > Three long term tenants currently in place
- > ±16' clear height
- > Clean environmental report 2017
- > Five grade level doors and one semi-tractor dock-well
- > 3-phase power
- > Billboard sign with revenue
- > Site improvements include landscaping, irrigation, concrete paving, off-site retention, and yard lighting
- > Excellent exposure on State Road 434
- > Easy access to all major highways in well-established industrial area
- > ALSO AVAILABLE FOR LEASE AT \$14.00/SF NNN



Clark Brandt
D 407.373.6827
C 407.497.3910
bill@bywater.com



105 E Robinson Street Suite 200 Orlando, FL 32801 407.206.7300 Main 407.206.5741 Fax www.bywater.com

## **ALTAMONTE POINTE**

925 Sunshine Lane, Altamonte Springs, FL 32714

#### **AERIAL**



#### **PHOTOS**













105 E Robinson Street, Suite 200 | Orlando, FL 32801 | 407.206.7300 | www.bywater.com

# **ALTAMONTE POINTE**

925 Sunshine Lane, Altamonte Springs, FL 32714

#### **FLOORPLAN**