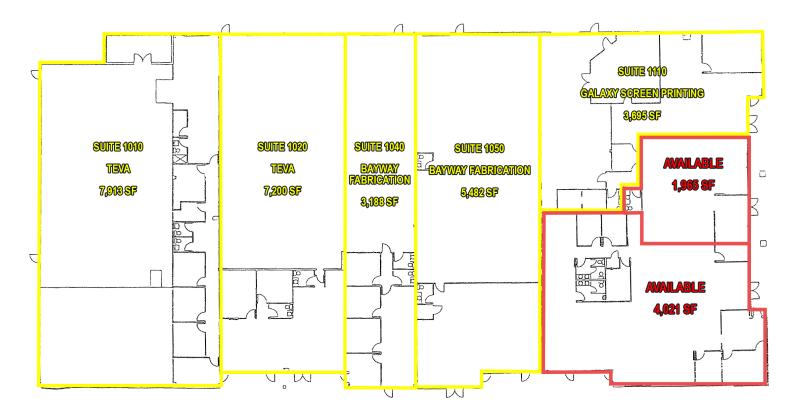

dock-well
- > 3-phase power
- > Billboard sign with revenue
- > Site improvements include landscaping, irrigation, concrete paving, off-site retention, and yard lighting
- > Excellent exposure on State Road 434
- > Easy access to all major highways in well-established industrial area
- > ALSO AVAILABLE FOR LEASE AT \$14.00/SF NNN



Clark Brandt
D 407.373.6827
C 407.497.3910
bill@bywater.com



105 E Robinson Street Suite 200 Orlando, FL 32801 407.206.7300 Main 407.206.5741 Fax www.bywater.com

## **ALTAMONTE POINTE**

925 Sunshine Lane, Altamonte Springs, FL 32714

#### **AERIAL**



#### **PHOTOS**













105 E Robinson Street, Suite 200 | Orlando, FL 32801 | 407.206.7300 | www.bywater.com

# **ALTAMONTE POINTE**

925 Sunshine Lane, Altamonte Springs, FL 32714

#### **FLOORPLAN**