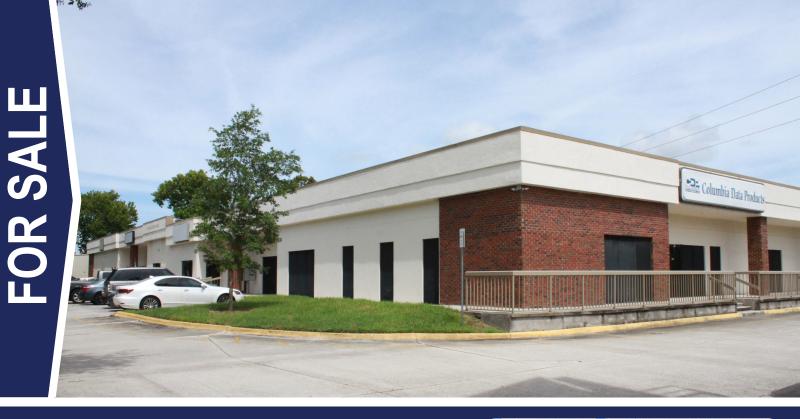

### **ALTAMONTE POINTE**

925 Sunshine Lane, Altamonte Springs, FL 32714

**SALE PRICE:** \$3,950,000

Property Type: Warehouse/contractor space/office

Size of Building: 31,460± SF

Site Size: 2.29± AC, majority paved

Year Built: 1987

**Zoning:** IL (Light Industrial), City of Altamonte Springs **Construction:** Concrete block stucco

Vacancy: 19%

- PRIME INVESTMENT Seven warehouse units located in Seminole County, FL
- > Three long term tenants currently in place
- > ±16' clear height
- > Clean environmental report 2017
- > Five grade level doors and one semi-tractor dock-well
- > 3-phase power
- > Billboard sign with revenue
- > Site improvements include landscaping, irrigation, concrete paving, off-site retention, and yard lighting
- > Excellent exposure on State Road 434
- > Easy access to all major highways in well-established industrial area
- > ALSO AVAILABLE FOR LEASE AT \$14.00/SF NNN