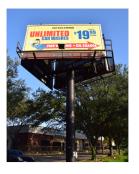

Year Built: 1987

**Zoning:** IL (Light Industrial), City of Altamonte Springs **Construction:** Concrete block stucco

Vacancy: 19%

- PRIME INVESTMENT Seven warehouse units located in Seminole County, FL
- > Three long term tenants currently in place
- > ±16' clear height
- > Clean environmental report 2017
- > Five grade level doors and one semi-tractor dock-well
- > 3-phase power
- > Billboard sign with revenue
- > Site improvements include landscaping, irrigation, concrete paving, off-site retention, and yard lighting
- > Excellent exposure on State Road 434
- > Easy access to all major highways in well-established industrial area
- > ALSO AVAILABLE FOR LEASE AT \$14.00/SF NNN