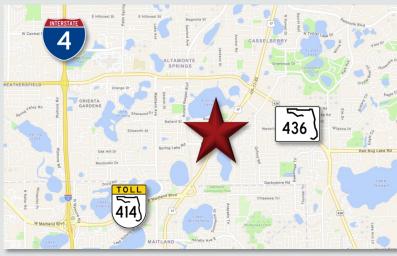

#### **LOCATION DETAILS**

Located on S US Hwy 17-92 with a traffic count of 59,725 CPD between SR 436 and Horatio Ave. Across from Strive at Fern Park, a newly constructed, \$22 million, 125-bed assisted living and memory care community. Adjacent to Garden Park Senior Living, an active adult apartment complex with 108 nicely appointed units.