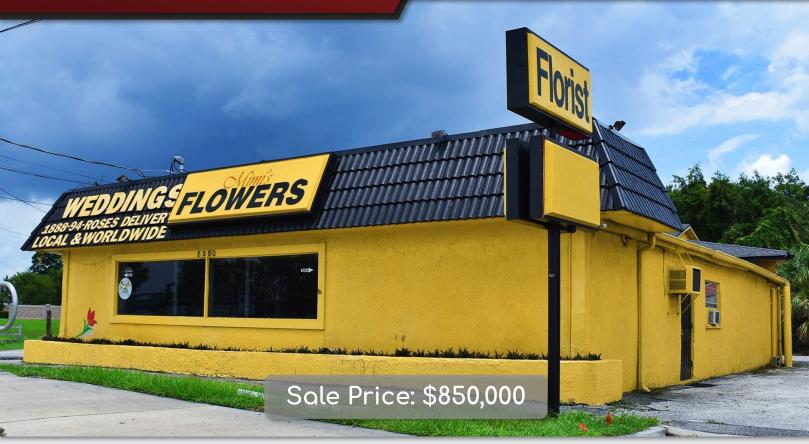

## Mimi's Flower Shop

8280 S US 92, Fern Park, FL 32730

### PROPERTY DETAILS

- ± 2,886 SF Retail building
- ± 0.51 Acres
- ± 95' Frontage
- 2 curb cuts on S US Hwy 17-92
- C-2 Zoning

| 2020 DEMOGRAPHICS | 1-MILE   | 3-MILE   | 5-MILE   |
|-------------------|----------|----------|----------|
| Population        | 11,993   | 94,940   | 267,036  |
| Average HH Income | \$85,369 | \$89,999 | \$87,534 |
| Median HH Income  | \$62,185 | \$61,688 | \$61,490 |