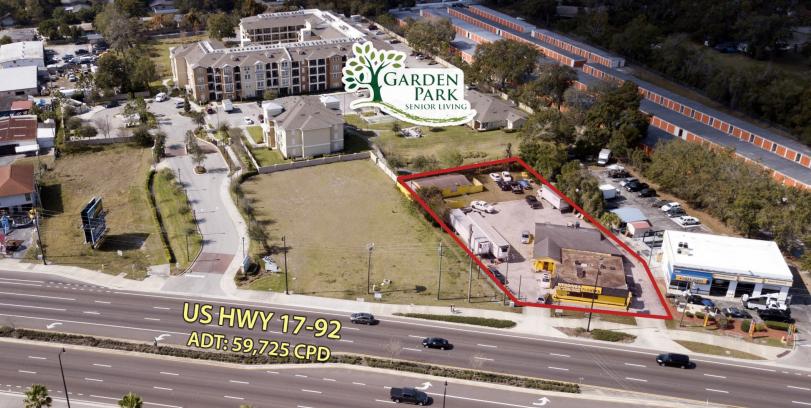

#### **LOCATION DETAILS**

Located on S US Hwy 17-92 with a traffic count of 59,725 CPD between SR 436 and Horatio Ave. Across from Strive at Fern Park, a newly constructed, \$22 million, 125-bed assisted living and memory care community. Adjacent to Garden Park Senior Living, an active adult apartment complex with 108 nicely appointed units.

### PROPERTY DETAILS

- ± 2,886 SF Retail building
- ± 0.51 Acres
- ± 95' Frontage
- 2 curb cuts on S US Hwy 17-92
- C-2 Zoning

| 2020 DEMOGRAPHICS | 1-MILE   | 3-MILE   | 5-MILE   |
|-------------------|----------|----------|----------|
| Population        | 11,993   | 94,940   | 267,036  |
| Average HH Income | \$85,369 | \$89,999 | \$87,534 |
| Median HH Income  | \$62,185 | \$61,688 | \$61,490 |