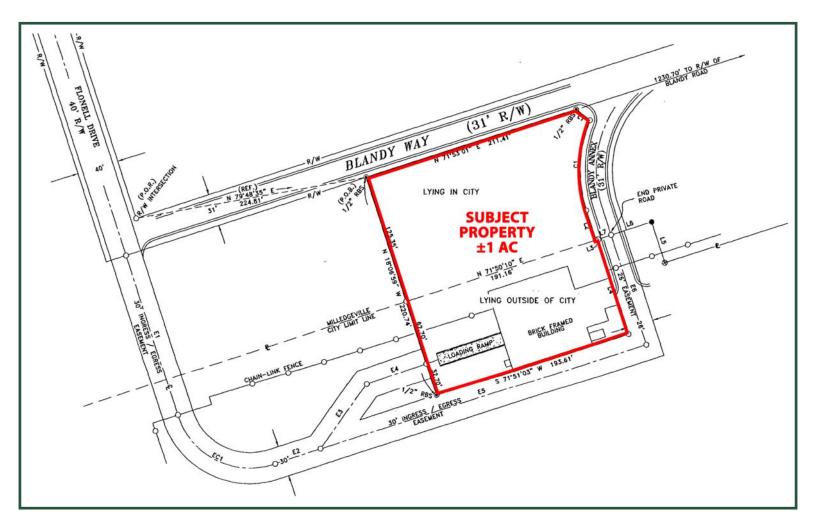

358 Blandy Way Milledgeville, GA 31061

Plat

| 2021 Demographics |          |          |          |  |
|-------------------|----------|----------|----------|--|
|                   | 1 mile   | 3 mile   | 5 mile   |  |
| Population        | 511      | 14,727   | 27,653   |  |
| Median Age        | 43.0     | 31.8     | 34.3     |  |
| Avg. HHI          | \$72,136 | \$46,725 | \$50,343 |  |

#### Bank Owned Office w/Warehouse 358 Blandy Way

Milledgeville, GA 31061