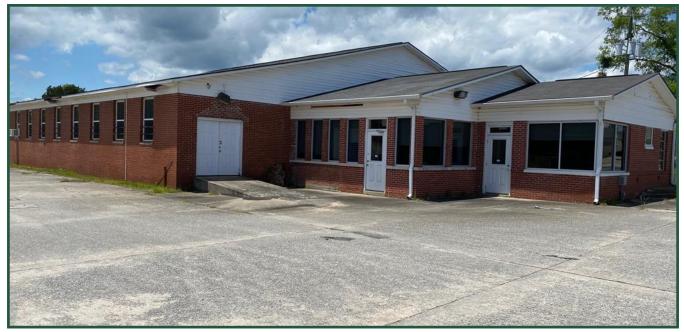

#### Bank Owned Office w/Warehouse

A Full Service Real Estate Company commercial.fickling.com

ING

358 Blandy Way Milledgeville, GA 31061

| Lot Size:              | ±1 AC                                                            |  |  |  |
|------------------------|------------------------------------------------------------------|--|--|--|
| <b>Building Size:</b>  | $\pm 7,600$ SF warehouse w/dock high door                        |  |  |  |
|                        | $\pm 1,250$ SF offices w/conference room                         |  |  |  |
| Zoning:                | Community Commercial                                             |  |  |  |
| Utilities:             | All available                                                    |  |  |  |
| Year Built:            | 1955                                                             |  |  |  |
| Traffic:               | 7,610 vehicles per day                                           |  |  |  |
| <b>Property Taxes:</b> | \$2,620.94 (2021 est.)                                           |  |  |  |
| Parking:               | Ample, paved                                                     |  |  |  |
| Loading Docks:         | 1 dock high with leveler                                         |  |  |  |
| Location:              | Property is located minutes from Highway 441 and the busy retail |  |  |  |
|                        | corridor, Milledgeville Mall, many restaurants, and banks.       |  |  |  |
| Highlights:            | • Dock high door with leveler.                                   |  |  |  |
|                        | • Located in the city of Milledgeville.                          |  |  |  |
|                        | • Neighbors include Elite Gym Central Georgia Technical          |  |  |  |

Neighbors include Elite Gym, Central Georgia Technical College, Rivers Edge Behavioral Health, and the Milledgeville-Baldwin County Industrial Park.

Bank Owned Office w/Warehouse 358 Blandy Way Milledgeville, GA 31061