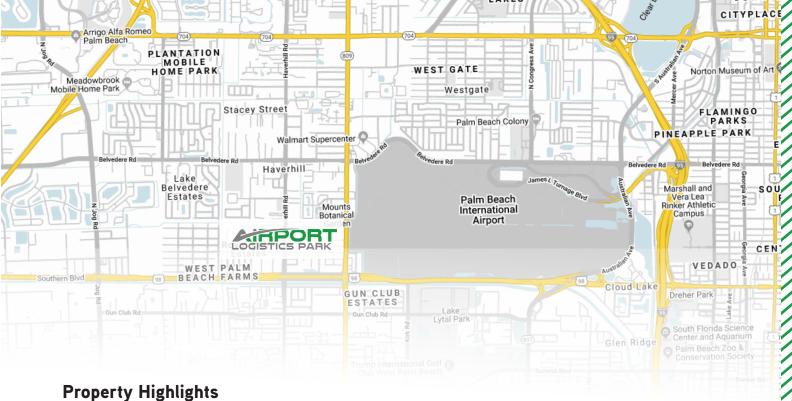

## Phase II - Buildings 300 & 400 Warehouse Space in West Palm Beach

Haverhill Road and Wallis Road | West Palm Beach, FL

Ideally situated at the intersection of Haverhill Road and Wallis Road, the Airport Logistics Park offers easy access to I-95 and Florida's Turnpike via Southern Boulevard. It's central West Palm Beach location, puts all major Florida cities within reach.

| Miami           | Miami Int'l Airport                     | 74 miles  | Port of Miami      | 71 miles  |
|-----------------|-----------------------------------------|-----------|--------------------|-----------|
| Fort Lauderdale | Fort Lauderdale-Hollywood Int'l Airport | 52 miles  | Port Everglades    | 48 miles  |
| West Palm Beach | Palm Beach Int'l Airport                | <1 mile   | Port of Palm Beach | 16 miles  |
| Naples          | Naples Municipal Airport                | 143 miles | Port of Naples     | 145 miles |
| Fort Myers      | Southwest Florida Int'l Airport         | 173 miles |                    |           |
| Tampa           | Tampa Int'l Airport                     | 211 miles | Port Tampa Bay     | 204 miles |
| Orlando         | Orlando Int'l Airport                   | 175 miles | Port Canaveral     | 155 miles |
| Jacksonville    | Jacksonville Int'l Airport              | 294 miles | Jaxport            | 283 miles |