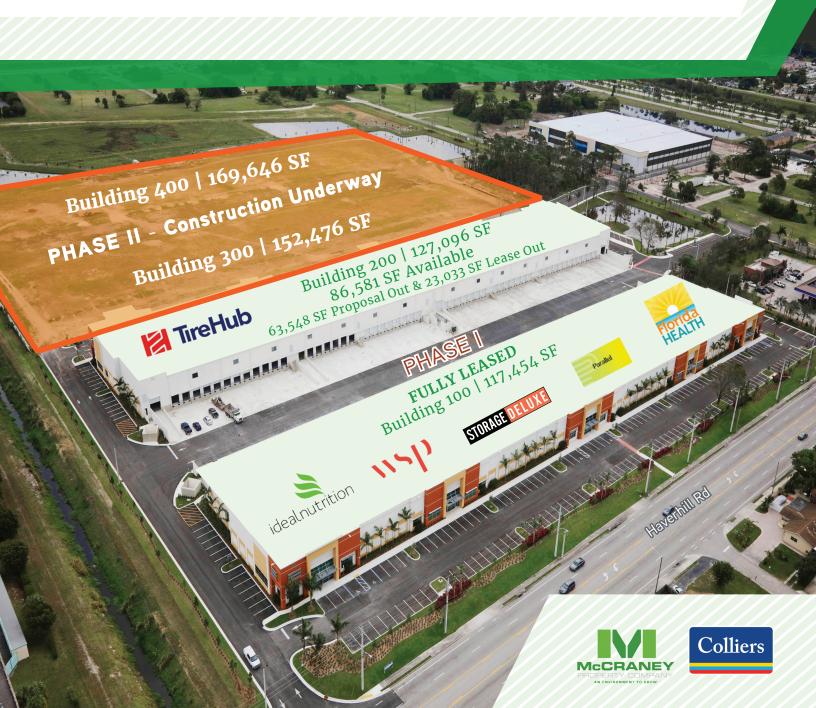

## Site Plan

Out Lease **Fully Leased** 63,548 SF Proposal Out & 23,033 SF Bldg 200 | 127,096 SF Bldg 100 117,454 SF 86,581 SF Available PHASE PHAS **350** Under Construction 10 2022 Delivery 362 POND POND POND