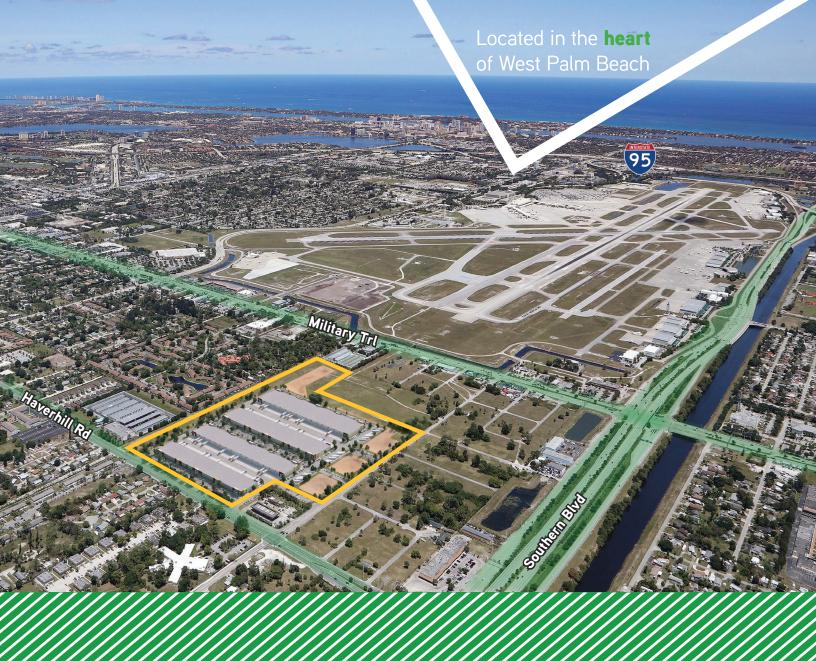

## Phase II - Buildings 300 & 400 Warehouse Space in West Palm Beach

Haverhill Road and Wallis Road | West Palm Beach, FL

Ideally situated at the intersection of Haverhill Road and Wallis Road, the Airport Logistics Park offers easy access to I-95 and Florida's Turnpike via Southern Boulevard. It's central West Palm Beach location, puts all major Florida cities within reach.

HAVERHILL ROAD

ESFR Sprinkler System

Phase II Construction Underway 1Q2022 Delivery