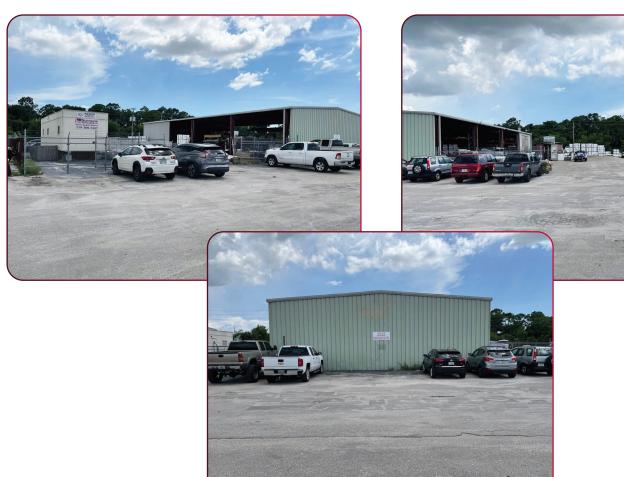

## FOR SALE - OUTDOOR STORAGE

1.2± AC FENCED WITH 5,000 SF OPEN AIR SPACE

2925 WAREHOUSE ROAD, FORT MYERS, FL 33916

Lee & Associates is proud to present For Sale a 5,000 SF covered, open structure situated on a 1.2 acre fenced lot. The current tenant's lease expires December 31, 2022, with no further options to renew. Current tenant is building their own facility. Call for rent schedule.

LAND SIZE: 1.2± AC

OPEN AIR SIZE: 5,000 SF

**SALE PRICE:** \$650,000