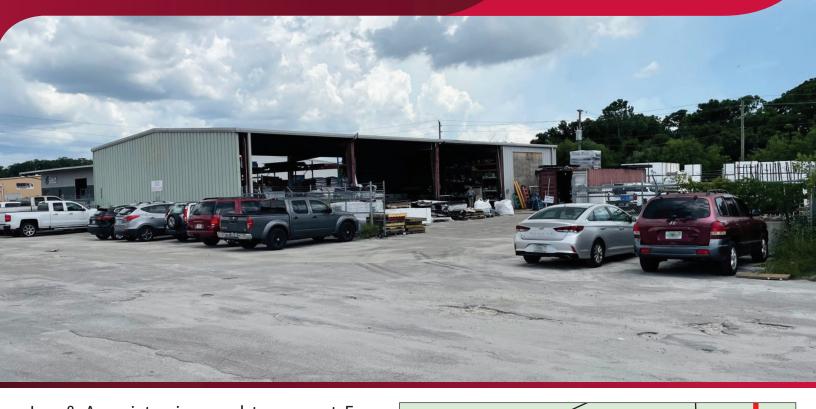

## FOR SALE - OUTDOOR STORAGE

1.2± AC FENCED WITH 5,000 SF OPEN AIR SPACE

2925 WAREHOUSE ROAD, FORT MYERS, FL 33916

Lee & Associates is proud to present For Sale a 5,000 SF covered, open structure situated on a 1.2 acre fenced lot. The current tenant's lease expires December 31, 2022, with no further options to renew. Current tenant is building their own facility. Call for rent schedule.

LAND SIZE: 1.2± AC

OPEN AIR SIZE: 5,000 SF

**SALE PRICE:** \$650,000

## PROPERTY FEATURES

Zoned Heavy Industrial (IH-CFM) (click here for permitted uses)

Current Zoning Allows for Outdoor Storage

- Secured & Fenced Property
- 3-Phase Electric Service Available

Please Contact: