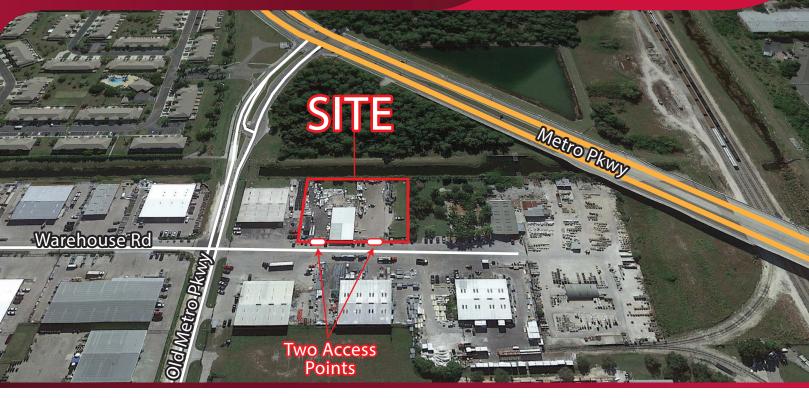

## FOR SALE - OUTDOOR STORAGE

1.2± AC FENCED WITH 5,000 SF OPEN AIR SPACE

2925 WAREHOUSE ROAD, FORT MYERS, FL 33916

Lee & Associates is proud to present For Sale a 5,000 SF covered, open structure situated on a 1.2 acre fenced lot. The current tenant's lease expires December 31, 2022, with no further options to renew. Current tenant is building their own facility. Call for rent schedule.

## PROPERTY FEATURES

Zoned Heavy Industrial (IH-CFM) (click here for permitted uses)

Current Zoning Allows for Outdoor Storage

- Secured & Fenced Property
- 3-Phase Electric Service Available

Please Contact: