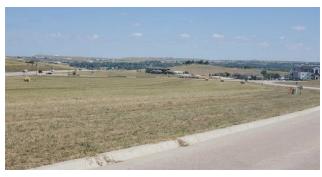

#### **PROPERTY OVERVIEW**

General Commercial lot for sale along Elk Vale! Flat and grade ready with Marlin Drive frontage in place. Great launch point to Elk Vale, Highway 44, and Highway 79! City water, city sewer, MDU gas, and Black Hills Energy electric services ALL to the lot line for your convenience. The area to the West and along Marlin Drive has seen good, clean construction of a couple of buildings that are now leased out to multiple tenants. This office commercial lot is perfect if you need good visibility and great access via a paved road.

#### **PROPERTY HIGHLIGHTS**

- High visibility
- Level lot
- Great frontage space

#### RANDY OLIVIER, CCIM

Commercial Broker **0:** 605.343.7653 | **C:** 605.430.6246

randyolivier@remax.net

SD #15377

FOR SALE LAND

ADDITIONAL PHOTOS