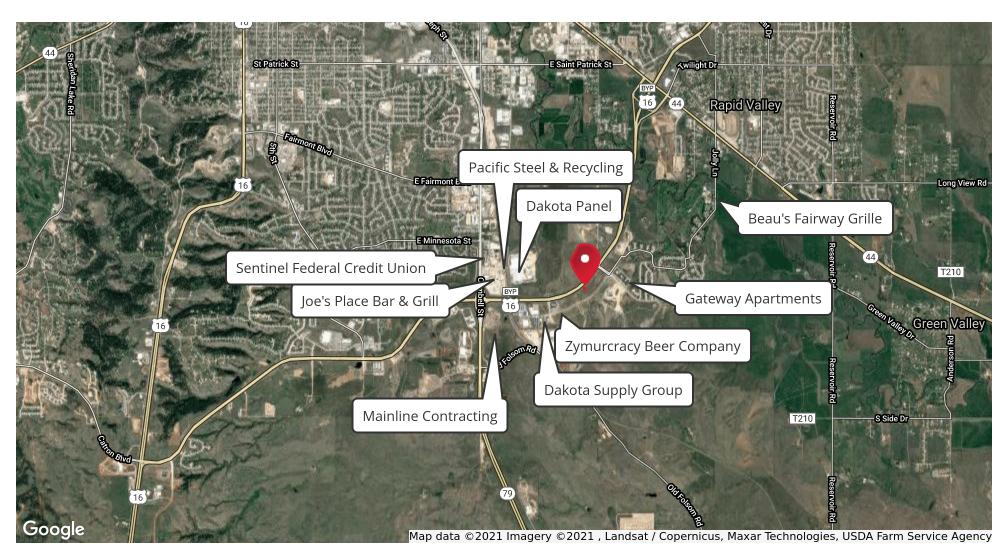

#### **PROPERTY OVERVIEW**

General Commercial lot for sale along Elk Vale! Flat and grade ready with Marlin Drive frontage in place. Great launch point to Elk Vale, Highway 44, and Highway 79! City water, city sewer, MDU gas, and Black Hills Energy electric services ALL to the lot line for your convenience. The area to the West and along Marlin Drive has seen good, clean construction of a couple of buildings that are now leased out to multiple tenants. This office commercial lot is perfect if you need good visibility and great access via a paved road.