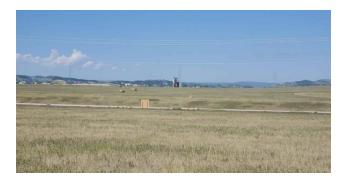

#### **PROPERTY OVERVIEW**

General Commercial lot for sale along Elk Vale! Flat and grade ready with Marlin Drive frontage in place. Great launch point to Elk Vale, Highway 44, and Highway 79! City water, city sewer, MDU gas, and Black Hills Energy electric services ALL to the lot line for your convenience. The area to the West and along Marlin Drive has seen good, clean construction of a couple of buildings that are now leased out to multiple tenants. This office commercial lot is perfect if you need good visibility and great access via a paved road.

#### **PROPERTY HIGHLIGHTS**

- High visibility
- Level lot
- Great frontage space