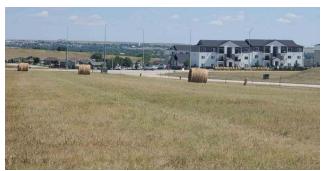

#### **PROPERTY OVERVIEW**

General Commercial lot for sale along Elk Vale! Flat and grade ready with Marlin Drive frontage in place. Great launch point to Elk Vale, Highway 44, and Highway 79! City water, city sewer, MDU gas, and Black Hills Energy electric services ALL to the lot line for your convenience. The area to the West and along Marlin Drive has seen good, clean construction of a couple of buildings that are now leased out to multiple tenants. This office commercial lot is perfect if you need good visibility and great access via a paved road.

#### **PROPERTY HIGHLIGHTS**

- High visibility
- Level lot
- Great frontage space

#### RANDY OLIVIER, CCIM

Commercial Broker **0:** 605.343.7653 | **C:** 605.430.6246

randyolivier@remax.net

SD #15377

FOR SALE LAND

ADDITIONAL PHOTOS