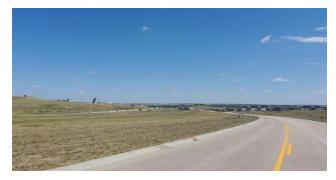

#### **PROPERTY OVERVIEW**

General Commercial lot for sale along Elk Vale! Flat and grade ready with Marlin Drive frontage in place. Great launch point to Elk Vale, Highway 44, and Highway 79! City water, city sewer, MDU gas, and Black Hills Energy electric services ALL to the lot line for your convenience. The area to the West and along Marlin Drive has seen good, clean construction of a couple of buildings that are now leased out to multiple tenants. This office commercial lot is perfect if you need good visibility and great access via a paved road.

#### **PROPERTY HIGHLIGHTS**

- High visibility
- Level lot
- Great frontage space