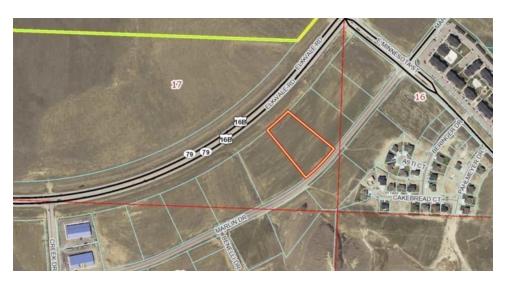

#### **PROPERTY OVERVIEW**

General Commercial lot for sale along Elk Vale! Flat and grade ready with Marlin Drive frontage in place. Great launch point to Elk Vale, Highway 44, and Highway 79! City water, city sewer, MDU gas, and Black Hills Energy electric services ALL to the lot line for your convenience. The area to the West and along Marlin Drive has seen good, clean construction of a couple of buildings that are now leased out to multiple tenants. This office commercial lot is perfect if you need good visibility and great access via a paved road.

#### **PROPERTY HIGHLIGHTS**

- High visibility
- Level lot
- Great frontage space