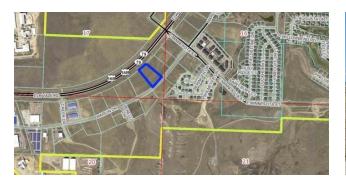

#### **PROPERTY OVERVIEW**

General Commercial lot for sale along Elk Vale! Flat and grade ready with Marlin Drive frontage in place. Great launch point to Elk Vale, Highway 44, and Highway 79! City water, city sewer, MDU gas, and Black Hills Energy electric services ALL to the lot line for your convenience. The area to the West and along Marlin Drive has seen good, clean construction of a couple of buildings that are now leased out to multiple tenants. This office commercial lot is perfect if you need good visibility and great access via a paved road.

#### **PROPERTY HIGHLIGHTS**

- High visibility
- Level lot
- Great frontage space