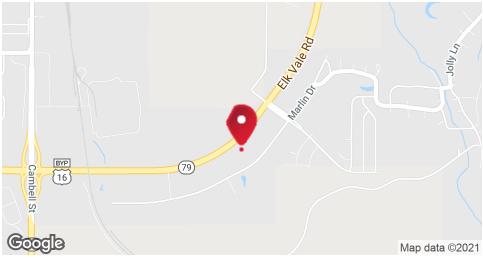

#### **PROPERTY OVERVIEW**

General Commercial lot for sale along Elk Vale! Flat and grade ready with Marlin Drive frontage in place. Great launch point to Elk Vale, Highway 44, and Highway 79! City water, city sewer, MDU gas, and Black Hills Energy electric services ALL to the lot line for your convenience. The area to the West and along Marlin Drive has seen good, clean construction of a couple of buildings that are now leased out to multiple tenants. This office commercial lot is perfect if you need good visibility and great access via a paved road.