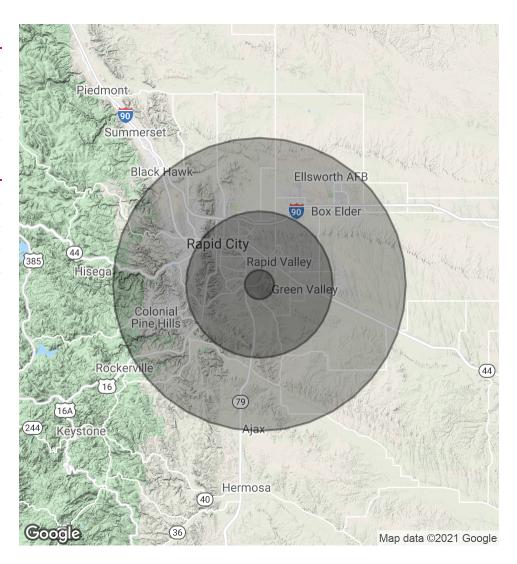

### **2616 MARLIN DRIVE**

2616 MARLIN DRIVE, RAPID CITY, SD 57703

| POPULATION                           | 1 MILE     | 5 MILES       | 10 MILES      |
|--------------------------------------|------------|---------------|---------------|
| Total Population                     | 521        | 55,558        | 108,192       |
| Average age                          | 37.9       | 32.8          | 34.7          |
| Average age (Male)                   | 36.7       | 31.3          | 33.4          |
| Average age (Female)                 | 41.3       | 35.0          | 36.3          |
| HOUSEHOLDS & INCOME                  | 1 MILE     | 5 MILES       | 10 MILES      |
|                                      |            |               |               |
| Total households                     | 224        | 22,600        | 44,176        |
| Total households # of persons per HH | 224<br>2.3 | 22,600<br>2.5 | 44,176<br>2.4 |
|                                      |            | ,             | , -           |