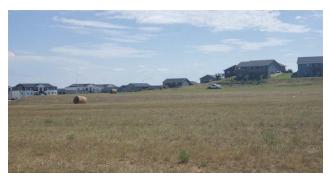

#### **PROPERTY OVERVIEW**

General Commercial lot for sale along Elk Vale! Flat and grade ready with Marlin Drive frontage in place. Great launch point to Elk Vale, Highway 44, and Highway 79! City water, city sewer, MDU gas, and Black Hills Energy electric services ALL to the lot line for your convenience. The area to the West and along Marlin Drive has seen good, clean construction of a couple of buildings that are now leased out to multiple tenants. This office commercial lot is perfect if you need good visibility and great access via a paved road.

#### **PROPERTY HIGHLIGHTS**

- High visibility
- Level lot
- Great frontage space

#### RANDY OLIVIER, CCIM

Commercial Broker **0:** 605.343.7653 | **C:** 605.430.6246

randyolivier@remax.net

SD #15377

FOR SALE LAND

ADDITIONAL PHOTOS