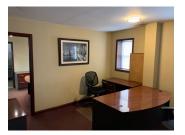

#### 7,000 SF Automotive Building and 2,000 SF Income Producing Pole Barn PRICE REDUCED

7,000 SF former auto body/used car sales/service with Route 176 frontage. Front office/service area with (2) private offices and customer service entryway (594± SF). Storage mezzanine above offices and (3) overhead doors: (2) 12x16, (1) 9x8. Front portion is ideal for auto repair/sales/service and back portion is set up for body shop with existing spray booth.