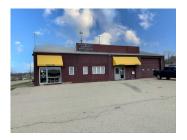

#### 7,000 SF Automotive Building and 2,000 SF Income Producing Pole Barn PRICE REDUCED

7,000 SF former auto body/used car sales/service with Route 176 frontage. Front office/service area with (2) private offices and customer service entryway (594± SF). Storage mezzanine above offices and (3) overhead doors: (2) 12x16, (1) 9x8. Front portion is ideal for auto repair/sales/service and back portion is set up for body shop with existing spray booth.

Income generating 2,000 SF pole barn located in rear of property currently leased for \$850/mo.

Located next to Brilliance Honda on Route 176 with monument signage and over 15,000 vehicles per day exposure.