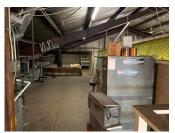

#### 7,000 SF Automotive Building and 2,000 SF Income Producing Pole Barn PRICE REDUCED

7,000 SF former auto body/used car sales/service with Route 176 frontage. Front office/service area with (2) private offices and customer service entryway (594± SF). Storage mezzanine above offices and (3) overhead doors: (2) 12x16, (1) 9x8. Front portion is ideal for auto repair/sales/service and back portion is set up for body shop with existing spray booth.