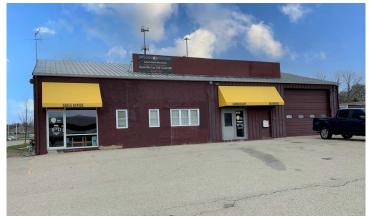

#### 7,000 SF Automotive Building and 2,000 SF Income Producing Pole Barn PRICE REDUCED

7,000 SF former auto body/used car sales/service with Route 176 frontage. Front office/service area with (2) private offices and customer service entryway (594± SF). Storage mezzanine above offices and (3) overhead doors: (2) 12x16, (1) 9x8. Front portion is ideal for auto repair/sales/service and back portion is set up for body shop with existing spray booth.

Income generating 2,000 SF pole barn located in rear of property currently leased for \$850/mo.

Located next to Brilliance Honda on Route 176 with monument signage and over 15,000 vehicles per day exposure.

## **SPECIFICATIONS**

| Description    | Automotive Building                                    |
|----------------|--------------------------------------------------------|
| Building Sizes | 7,000 SF (automotive Bldg) 2,000 SF Pole Barn (leased) |
| Land Size      | 35,732 SF (.82ac)                                      |
| Year Built     | 1950 / 1975 Addition                                   |
| HVAC System    | GFA / AC in Office                                     |
| Electrical     | 200 AMP                                                |
| Sprinklers     | No                                                     |
| Washrooms      | 3                                                      |
| Ceiling Height | 11-21'                                                 |
| Parking        | 39                                                     |
| Sewer/Water    | City                                                   |
| Zoning         | B2                                                     |
| Taxes          | \$12,296.72 (2020)                                     |
| PIN            | 14-31-252-029                                          |