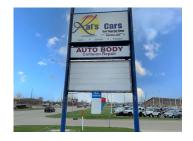

## 650 W. TERRA COTTA AVE. (ROUTE 176) CRYSTAL LAKE, IL 60014

## **FOR SALE**

MLS # 10691560 August 25, 2021

AUTO SALES •SERVICE • BODY SHOP - 7,000 SF

**PRICE REDUCED** \$480,000 (\$60. psf)

Income generating 2,000 SF pole barn located in rear of property currently leased for \$850/mo.

Located next to Brilliance Honda on Route 176 with monument signage and over 15,000 vehicles per day exposure.