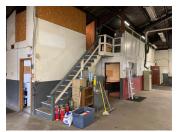

#### 7,000 SF Automotive Building and 2,000 SF Income Producing Pole Barn PRICE REDUCED

7,000 SF former auto body/used car sales/service with Route 176 frontage. Front office/service area with (2) private offices and customer service entryway (594± SF). Storage mezzanine above offices and (3) overhead doors: (2) 12x16, (1) 9x8. Front portion is ideal for auto repair/sales/service and back portion is set up for body shop with existing spray booth.