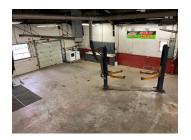

#### 7,000 SF Automotive Building and 2,000 SF Income Producing Pole Barn PRICE REDUCED

7,000 SF former auto body/used car sales/service with Route 176 frontage. Front office/service area with (2) private offices and customer service entryway (594± SF). Storage mezzanine above offices and (3) overhead doors: (2) 12x16, (1) 9x8. Front portion is ideal for auto repair/sales/service and back portion is set up for body shop with existing spray booth.