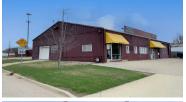

#### 7,000 SF Automotive Building and 2,000 SF Income Producing Pole Barn PRICE REDUCED

7,000 SF former auto body/used car sales/service with Route 176 frontage. Front office/service area with (2) private offices and customer service entryway (594± SF). Storage mezzanine above offices and (3) overhead doors: (2) 12x16, (1) 9x8. Front portion is ideal for auto repair/sales/service and back portion is set up for body shop with existing spray booth.

Income generating 2,000 SF pole barn located in rear of property currently leased for \$850/mo.

Located next to Brilliance Honda on Route 176 with monument signage and over 15,000 vehicles per day exposure.