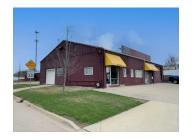

#### 7,000 SF Automotive Building and 2,000 SF Income Producing Pole Barn PRICE REDUCED

7,000 SF former auto body/used car sales/service with Route 176 frontage. Front office/service area with (2) private offices and customer service entryway (594± SF). Storage mezzanine above offices and (3) overhead doors: (2) 12x16, (1) 9x8. Front portion is ideal for auto repair/sales/service and back portion is set up for body shop with existing spray booth.

Income generating 2,000 SF pole barn located in rear of property currently leased for \$850/mo.

Located next to Brilliance Honda on Route 176 with monument signage and over 15,000 vehicles per day exposure.