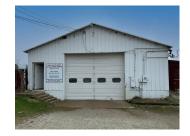

#### 7,000 SF Automotive Building and 2,000 SF Income Producing Pole Barn PRICE REDUCED

7,000 SF former auto body/used car sales/service with Route 176 frontage. Front office/service area with (2) private offices and customer service entryway (594± SF). Storage mezzanine above offices and (3) overhead doors: (2) 12x16, (1) 9x8. Front portion is ideal for auto repair/sales/service and back portion is set up for body shop with existing spray booth.

Income generating 2,000 SF pole barn located in rear of property currently leased for \$850/mo.

Located next to Brilliance Honda on Route 176 with monument signage and over 15,000 vehicles per day exposure.