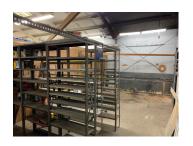

#### 7,000 SF Automotive Building and 2,000 SF Income Producing Pole Barn PRICE REDUCED

7,000 SF former auto body/used car sales/service with Route 176 frontage. Front office/service area with (2) private offices and customer service entryway (594± SF). Storage mezzanine above offices and (3) overhead doors: (2) 12x16, (1) 9x8. Front portion is ideal for auto repair/sales/service and back portion is set up for body shop with existing spray booth.