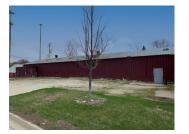

Income generating 2,000 SF pole barn located in rear of property currently leased for \$850/mo.

Located next to Brilliance Honda on Route 176 with monument signage and over 15,000 vehicles per day exposure.