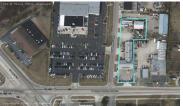

## 650 W. TERRA COTTA AVE. (ROUTE 176) CRYSTAL LAKE, IL 60014

#### 7,000 SF Automotive Building and 2,000 SF Income Producing Pole Barn PRICE REDUCED

7,000 SF former auto body/used car sales/service with Route 176 frontage. Front office/service area with (2) private offices and customer service entryway (594± SF). Storage mezzanine above offices and (3) overhead doors: (2) 12x16, (1) 9x8. Front portion is ideal for auto repair/sales/service and back portion is set up for body shop with existing spray booth.

Income generating 2,000 SF pole barn located in rear of property currently leased for \$850/mo.

Located next to Brilliance Honda on Route 176 with monument signage and over 15,000 vehicles per day exposure.

# DEMOGRAPHICS 1 Mile 3 Miles 5 Miles Population 5,102 40,320 91,605 Avg Household Income \$83,466 \$93,911 \$94,462

Traffic Counts: 15.000 VPD