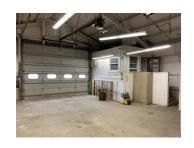

#### 7,000 SF Automotive Building and 2,000 SF Income Producing Pole Barn PRICE REDUCED

7,000 SF former auto body/used car sales/service with Route 176 frontage. Front office/service area with (2) private offices and customer service entryway (594± SF). Storage mezzanine above offices and (3) overhead doors: (2) 12x16, (1) 9x8. Front portion is ideal for auto repair/sales/service and back portion is set up for body shop with existing spray booth.