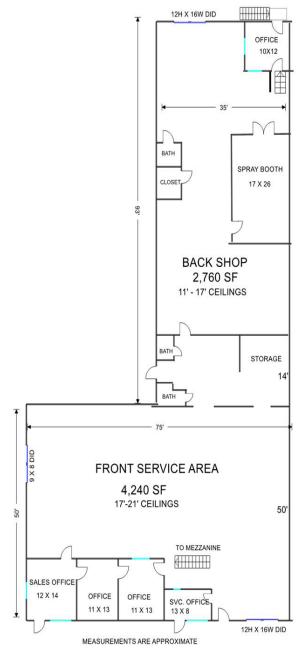

## **FLOOR PLAN**

Commercial

Office

Land

Business

#### 7,000 SF Automotive Building and 2,000 SF Income Producing Pole Barn PRICE REDUCED

7,000 SF former auto body/used car sales/service with Route 176 frontage. Front office/service area with (2) private offices and customer service entryway (594± SF). Storage mezzanine above offices and (3) overhead doors: (2) 12x16, (1) 9x8. Front portion is ideal for auto repair/sales/service and back portion is set up for body shop with existing spray booth.