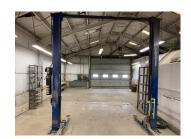

#### 7,000 SF Automotive Building and 2,000 SF Income Producing Pole Barn PRICE REDUCED

7,000 SF former auto body/used car sales/service with Route 176 frontage. Front office/service area with (2) private offices and customer service entryway (594± SF). Storage mezzanine above offices and (3) overhead doors: (2) 12x16, (1) 9x8. Front portion is ideal for auto repair/sales/service and back portion is set up for body shop with existing spray booth.