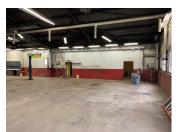

#### 7,000 SF Automotive Building and 2,000 SF Income Producing Pole Barn PRICE REDUCED

7,000 SF former auto body/used car sales/service with Route 176 frontage. Front office/service area with (2) private offices and customer service entryway (594± SF). Storage mezzanine above offices and (3) overhead doors: (2) 12x16, (1) 9x8. Front portion is ideal for auto repair/sales/service and back portion is set up for body shop with existing spray booth.