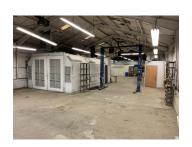

#### 7,000 SF Automotive Building and 2,000 SF Income Producing Pole Barn PRICE REDUCED

7,000 SF former auto body/used car sales/service with Route 176 frontage. Front office/service area with (2) private offices and customer service entryway (594± SF). Storage mezzanine above offices and (3) overhead doors: (2) 12x16, (1) 9x8. Front portion is ideal for auto repair/sales/service and back portion is set up for body shop with existing spray booth.