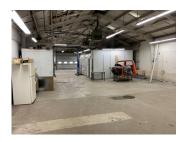

#### 7,000 SF Automotive Building and 2,000 SF Income Producing Pole Barn PRICE REDUCED

7,000 SF former auto body/used car sales/service with Route 176 frontage. Front office/service area with (2) private offices and customer service entryway (594± SF). Storage mezzanine above offices and (3) overhead doors: (2) 12x16, (1) 9x8. Front portion is ideal for auto repair/sales/service and back portion is set up for body shop with existing spray booth.