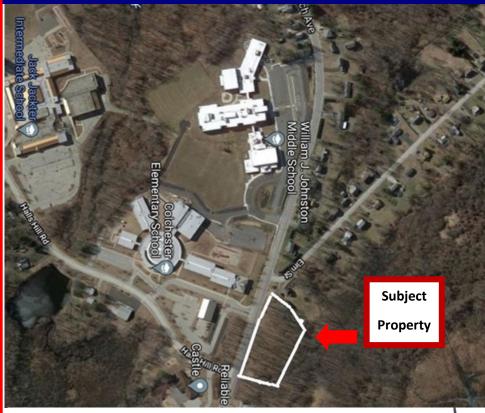

## 0 Norwich Ave, Colchester1.95 acre Commercial Lot

### FOR SALE \$119,000

**⇒ Acres: 1.95** 

⇒ Public Water & Sewer in street

⇒ Frontage: 530 Ft.⇒ Zone: Commercial

⇒ Taxes: \$3228.