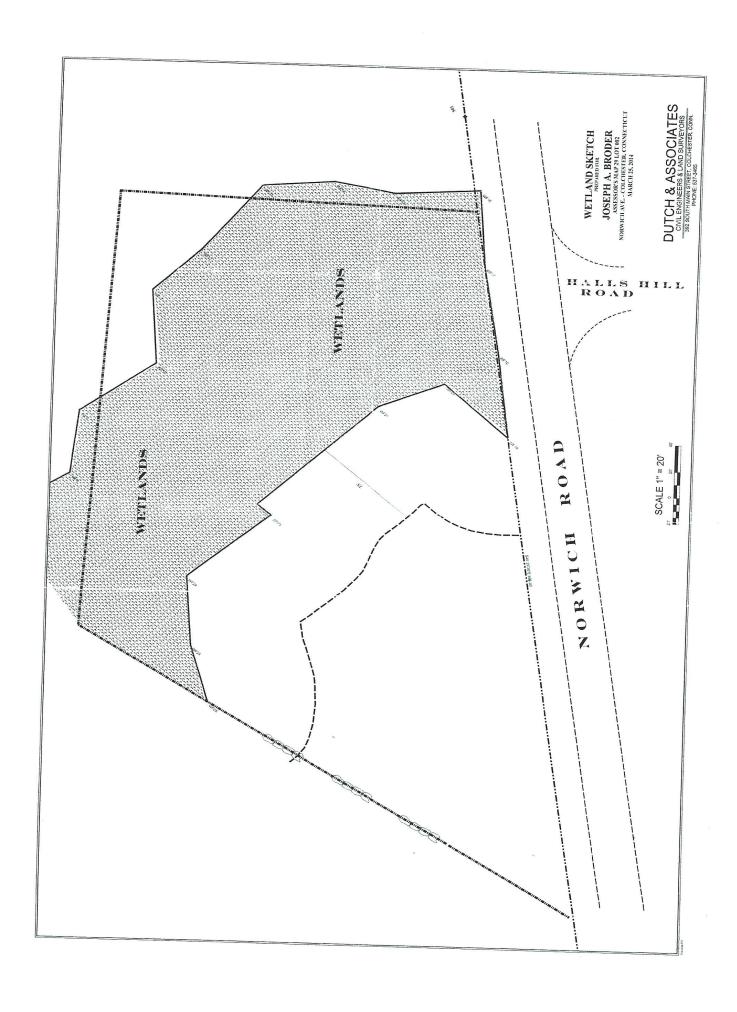

## 0 Norwich Ave, Colchester1.95 acre Commercial Lot

### FOR SALE \$119,000

**⇒ Acres: 1.95** 

⇒ Public Water & Sewer in street

⇒ Frontage: 530 Ft.⇒ Zone: Commercial

⇒ Taxes: \$3228.