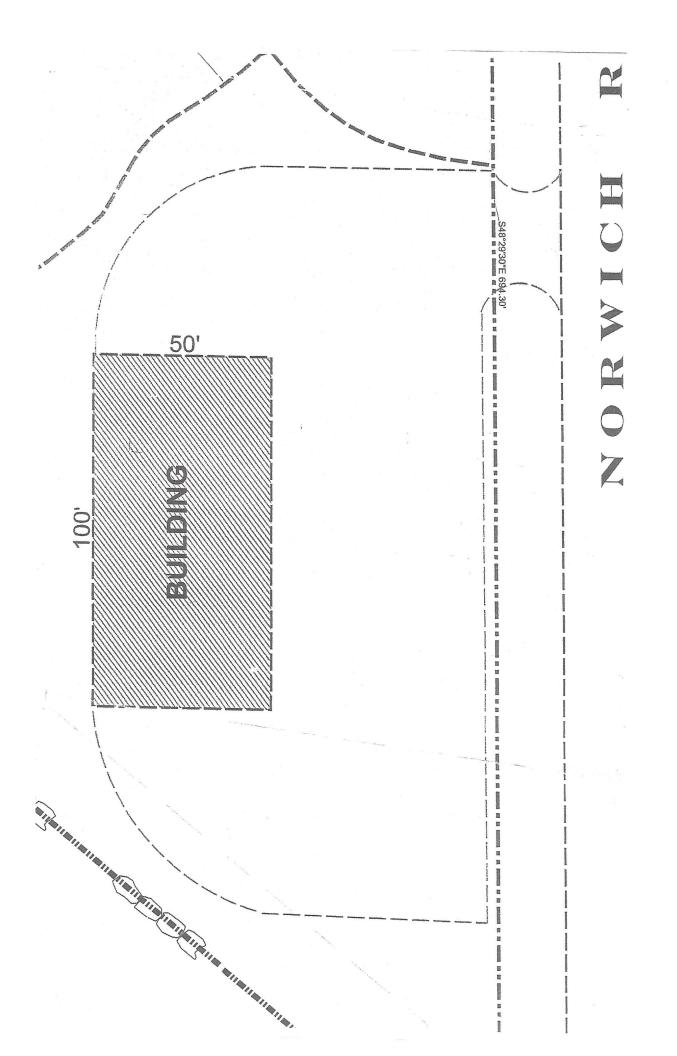

## 0 Norwich Ave, Colchester1.95 acre Commercial Lot

### FOR SALE \$119,000

**⇒ Acres: 1.95** 

⇒ Public Water & Sewer in street

⇒ Frontage: 530 Ft.⇒ Zone: Commercial

⇒ Taxes: \$3228.