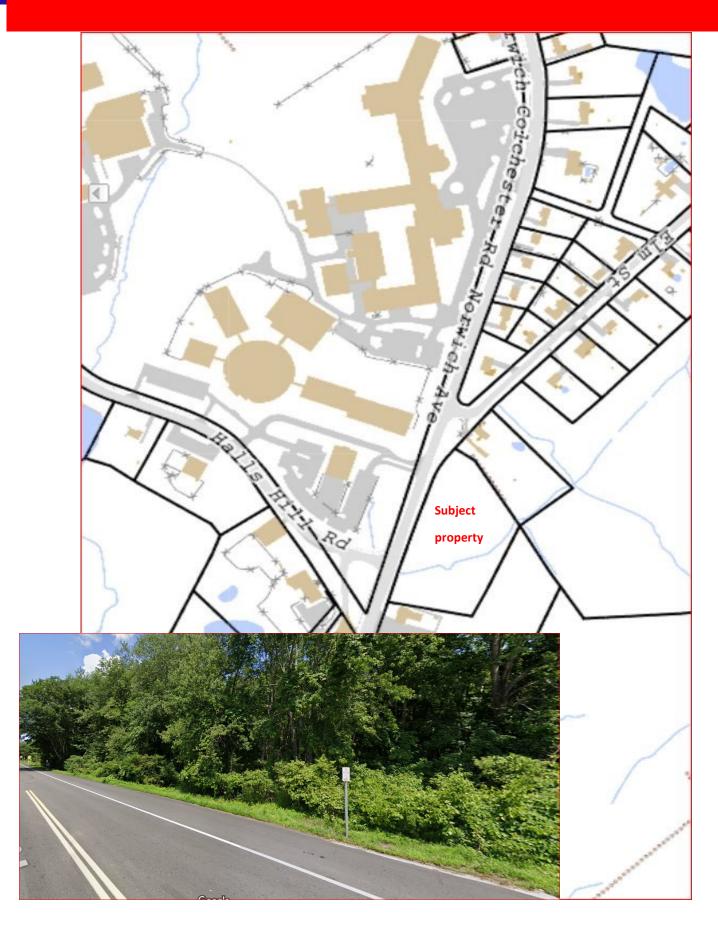

## 0 Norwich Ave, Colchester1.95 acre Commercial Lot

### FOR SALE \$119,000

**⇒ Acres: 1.95** 

⇒ Public Water & Sewer in street

⇒ Frontage: 530 Ft.⇒ Zone: Commercial

⇒ Taxes: \$3228.