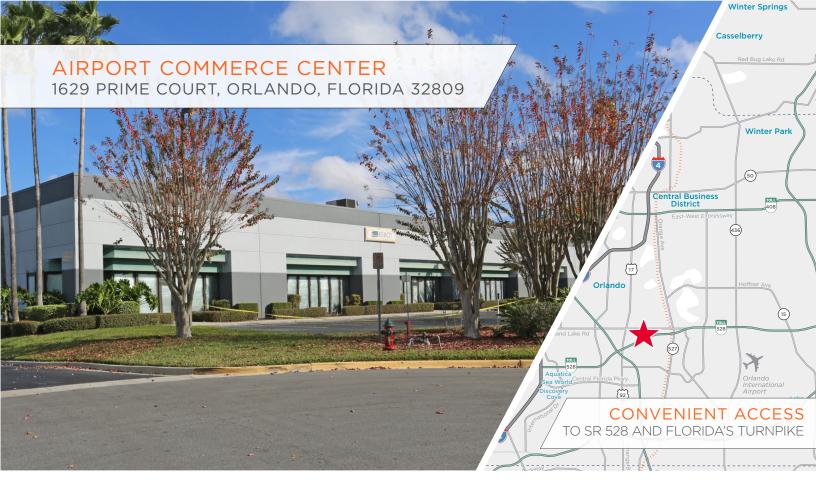

### 4,800 SF AVAILABLE SUITE 700

#### CONTACT INFORMATION

CUSHMAN & WAKEFIELD

1.824 SF

ZONING C-3

YEAR BUILT 1997