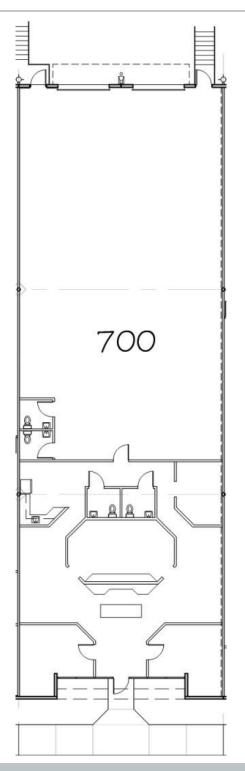

### 4,800 SF AVAILABLE SUITE 700

## SPACE HIGHLIGHTS

**ASKING RATE** \$9.50/SF NNN

2.976 SF

CLASS III

WAREHOUSE SF

LOADING DOORS

FIRE SUPPRESSION

TWO (2) DOCK

**OPEX**\* \$2.84/PSF **MONTHLY RATE** \$5,232.16

**CLEAR HEIGHT** 20'

**AVAILABILITY** IMMEDIATELY

\*Denotes Estimated Operating Expenses for 2021

#### CONTACT INFORMATION

CUSHMAN & WAKEFIELD

1.824 SF

ZONING C-3

YEAR BUILT 1997

## **OFFICE SF**

#### SITE LAYOUT SUITE 700





# P DERETE DPI

#### CONTACT INFORMATION

JARED BONSHIRE<br/>Executive Director<br/>+1 407 541 4414DAVID PEREZ<br/>Executive Director<br/>+1 407 541 4435TAYLOR ZAMBITO<br/>Associate<br/>+1 407 541 4409<br/>taylor.zambito@cushwake.comCUSHMAN &<br/>WAKEFIELD