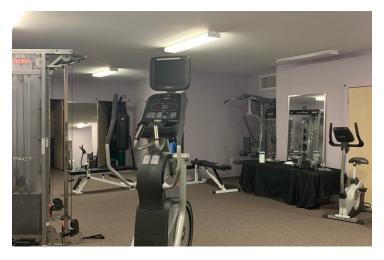

#### PROPERTY OVERVIEW

Incredible opportunity to own a medical office in Spyglass Plaza located in the heart of Suntree's medical district!

Minutes to Viera Hospital and two I-95 freeway entrances. Suite 104 is ready for immediate occupancy and configured for a 3235 SF ground floor medical practice including Reception, Nurses' Station, 5 Exam Rooms, Procedure Room, Lab Area, Doctor's Office with private bathroom & shower, 2 Offices and breakroom. The second floor offers private gym, bathroom and shower.

### **ADDITIONAL PHOTOS**

• 8045 Spyglass Hill Rd Melbourne, FL 32940