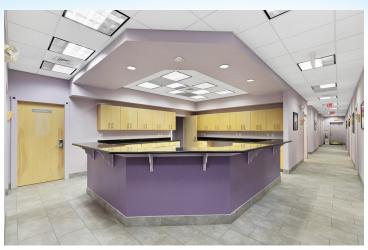

#### PROPERTY OVERVIEW

Incredible opportunity to own a medical office in Spyglass Plaza located in the heart of Suntree's medical district!

Minutes to Viera Hospital and two I-95 freeway entrances. Suite 104 is ready for immediate occupancy and configured for a 3235 SF ground floor medical practice including Reception, Nurses' Station, 5 Exam Rooms, Procedure Room, Lab Area, Doctor's Office with private bathroom & shower, 2 Offices and breakroom. The second floor offers private gym, bathroom and shower.

### **ADDITIONAL PHOTOS**

• 8045 Spyglass Hill Rd Melbourne, FL 32940