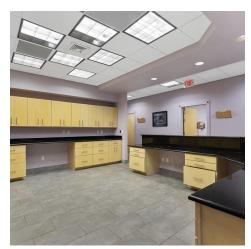

#### PROPERTY OVERVIEW

Incredible opportunity to own a medical office in Spyglass Plaza located in the heart of Suntree's medical district!

Minutes to Viera Hospital and two I-95 freeway entrances. Suite 104 is ready for immediate occupancy and configured for a 3235 SF ground floor medical practice including Reception, Nurses' Station, 5 Exam Rooms, Procedure Room, Lab Area, Doctor's Office with private bathroom & shower, 2 Offices and breakroom. The second floor offers private gym, bathroom and shower.

### **ADDITIONAL PHOTOS**

• 8045 Spyglass Hill Rd Melbourne, FL 32940