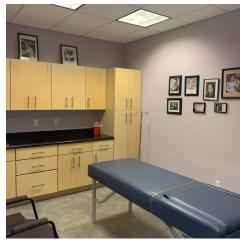

#### PROPERTY OVERVIEW

Incredible opportunity to own a medical office in Spyglass Plaza located in the heart of Suntree's medical district!

Minutes to Viera Hospital and two I-95 freeway entrances. Suite 104 is ready for immediate occupancy and configured for a 3235 SF ground floor medical practice including Reception, Nurses' Station, 5 Exam Rooms, Procedure Room, Lab Area, Doctor's Office with private bathroom & shower, 2 Offices and breakroom. The second floor offers private gym, bathroom and shower.

### **ADDITIONAL PHOTOS**

• 8045 Spyglass Hill Rd Melbourne, FL 32940