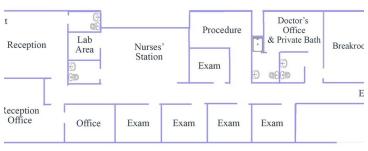

#### PROPERTY OVERVIEW

Incredible opportunity to own a medical office in Spyglass Plaza located in the heart of Suntree's medical district!

Minutes to Viera Hospital and two I-95 freeway entrances. Suite 104 is ready for immediate occupancy and configured for a 3235 SF ground floor medical practice including Reception, Nurses' Station, 5 Exam Rooms, Procedure Room, Lab Area, Doctor's Office with private bathroom & shower, 2 Offices and breakroom. The second floor offers private gym, bathroom and shower.