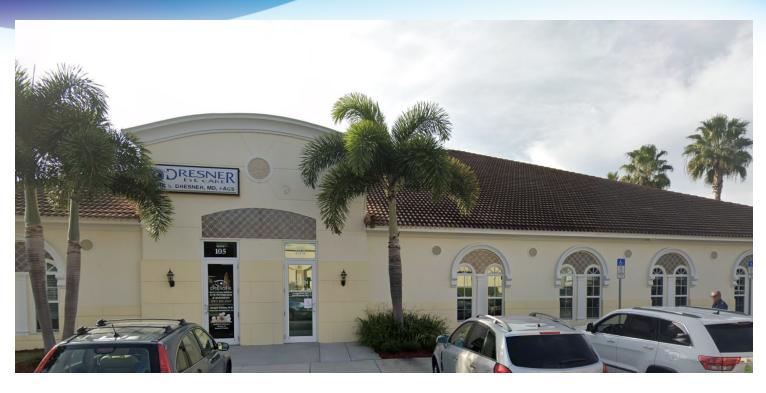

# **EXECUTIVE SUMMARY**

• 8045 Spyglass Hill Rd Melbourne, FL 32940

#### PROPERTY OVERVIEW

Incredible opportunity to own a medical office in Spyglass Plaza located in the heart of Suntree's medical district!

Minutes to Viera Hospital and two I-95 freeway entrances. Suite 104 is ready for immediate occupancy and configured for a 3235 SF ground floor medical practice including Reception, Nurses' Station, 5 Exam Rooms, Procedure Room, Lab Area, Doctor's Office with private bathroom & shower, 2 Offices and breakroom. The second floor offers private gym, bathroom and shower.

Spyglass Plaza has Mediterranean style architecture and features concrete block construction, impact windows and plenty of parking.