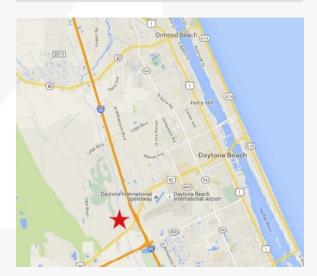

#### **Property Highlights**

- 204± Acres
- Near Speedway, Malls, Airport, Outlets, Universities and Hospitals
- · Access off of International Speedway Blvd. and Tomoka Farms Rd.
- · Owner will subdivide
- Zoning in place for Planned Master Development allowing multifamily, office, retail, industrial and other uses
- International Speedway Blvd. & Tomoka Farms Rd.: 47,500 AADT
- I-95: 68,000 AADT

### Retail Map

nairealvest.com