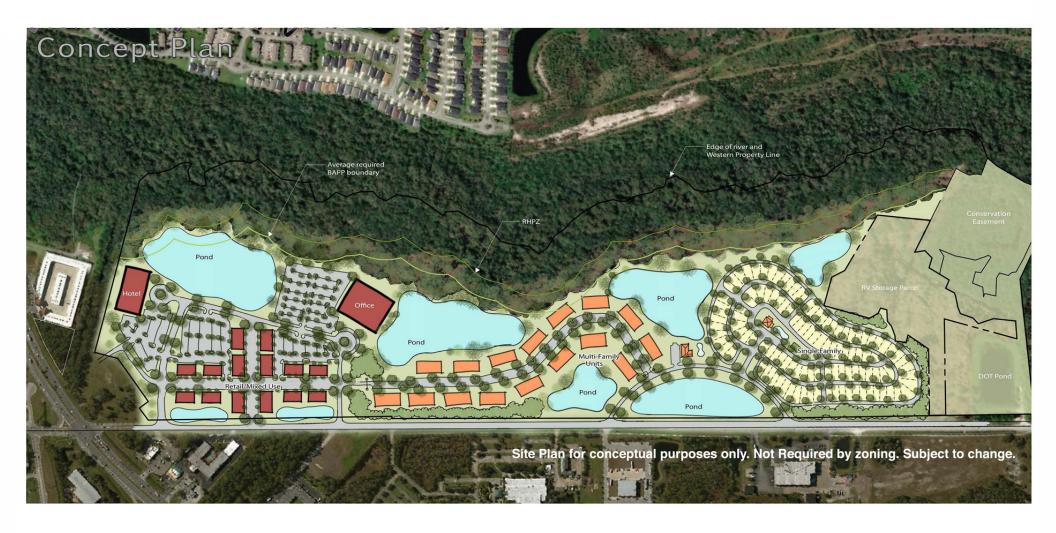

### Concept Plan

NOTE: 1. ENTRANCES WHICH ARE SOUTH OF THE MULTI-FAMILY AND NORTH OF THE EXISTING RACETRAC ARE CONCEPTUAL 2. BOUNDARIES SHOWN ARE FOR ILLUSTRATIVE PURPOSES AND SUBJECT TO SURVEY

3. BUFFER AREA PASSIVE PARK (BAPP)

4. RIPARIAN HABITAT PROTECTION ZONE (RHPZ)