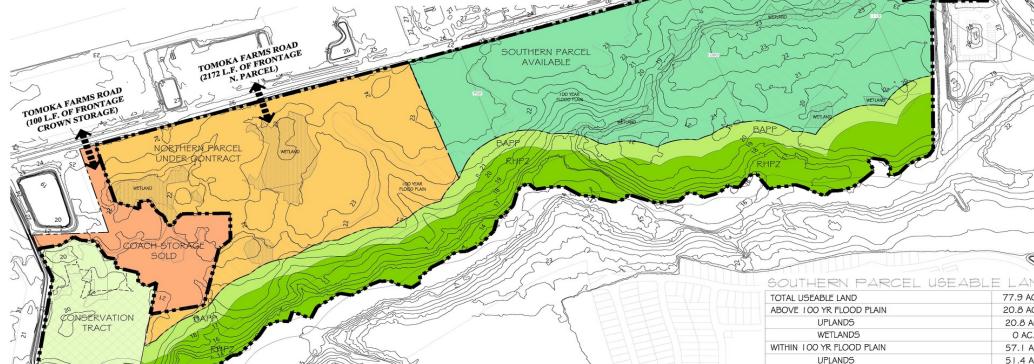

### Useable Land Map

#### SITE DATA

| TOTAL SITE ACREAGE | 204.5 AC. |
|--------------------|-----------|
| USEABLE LAND       | 130.7 AC. |
| NORTHERN PARCEL    | 52.2 AC.  |
| SOUTHERN PARCEL    | 78.5 AC.  |
| CONSERVATION TRACT | 13.9 AC.  |
| RHPZ               | 42.9 AC.  |
| BAPP               | 17.6 AC.  |
|                    |           |

# OLUSIA FARMS PROPERTY -

77.9 ACRES REMAINING

WETLANDS