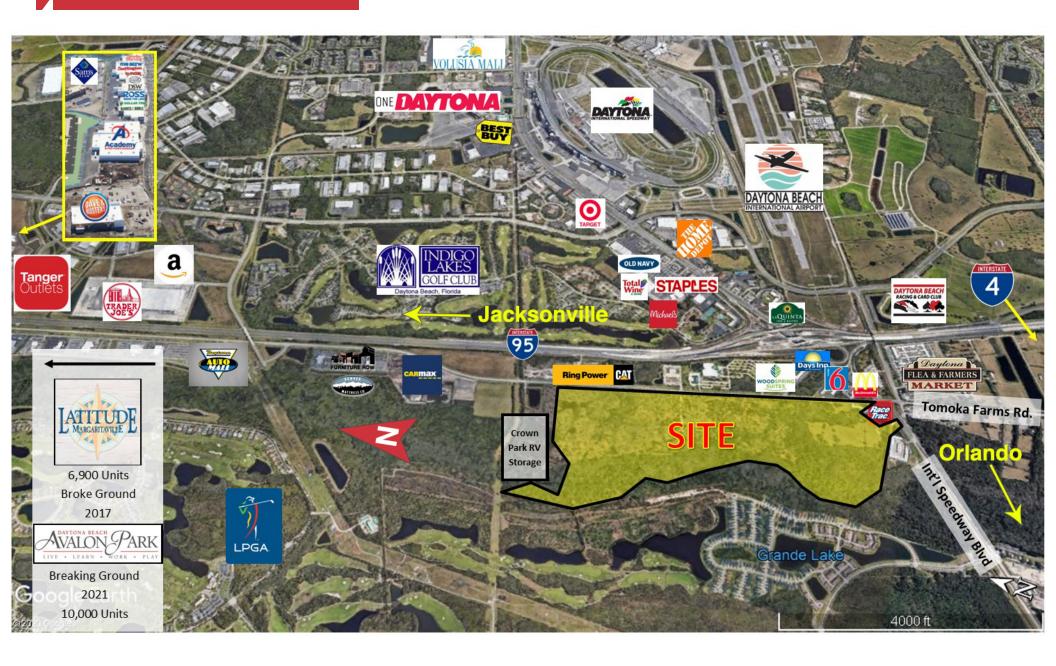

#### **Property Highlights**

- 204± Acres
- Near Speedway, Malls, Airport, Outlets, Universities and Hospitals
- · Access off of International Speedway Blvd. and Tomoka Farms Rd.
- · Owner will subdivide
- Zoning in place for Planned Master Development allowing multifamily, office, retail, industrial and other uses
- International Speedway Blvd. & Tomoka Farms Rd.: 47,500 AADT
- I-95: 68,000 AADT

### Sale Price: Contact Broker for Pricing

| OFFERING SUMMARY |                            |  |
|------------------|----------------------------|--|
| Sale Price       | Contact Broker for Pricing |  |
| Lot Size         | 204.0 Acres                |  |