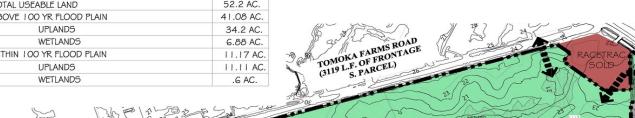

### Useable Land Map

NORTHERN PARCEL USEABLE LAND

| TOTAL USEABLE LAND        | 52.2 AC.  |
|---------------------------|-----------|
| ABOVE 100 YR FLOOD PLAIN  | 41.08 AC. |
| UPLANDS                   | 34.2 AC.  |
| WETLANDS                  | 6.88 AC.  |
| WITHIN 100 YR FLOOD PLAIN | 11.17 AC. |
| UPLANDS                   | 11.11 AC. |
| WETLANDS                  | .6 AC.    |