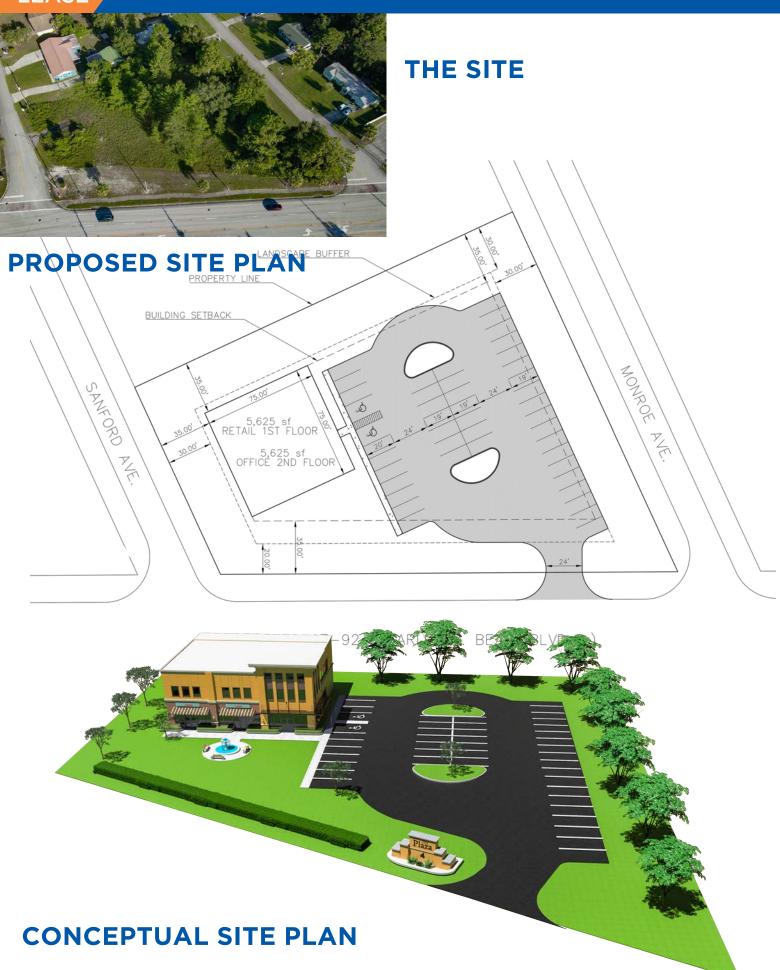

s!

| <b>Proposed Building Size:</b> | ±11,250 SF      |
|--------------------------------|-----------------|
| Rentable SF:                   | ±11,250 SF      |
| Land Size:                     | 1.25 AC         |
| Primary Type:                  | Retail/Office   |
| Year Built/Age:                | New Development |
| Parking Spaces:                | 4/1000          |
| Signage:                       | Yes             |

#### OFFERED B Y :

#### **COLIN CHOU**

**ADVISOR** 

850.218.1902

COLIN@4ACRE.COM

#### JORDAN CACHO

**ADVISOR** 

407.721.0602

JORDAN@4ACRE.COM



### **HIGHLIGHTS:**

- Pre-Leasing +/- 11,250 SF of **Retail & Office**
- Flexible size ranges
- Surrounded by many established neighborhoods
- Strong demographics & Increasing Traffic counts
- BTS Options available.





# CONCEPTUAL RENDERINGS | SUBJECT TO CHANGE







# **PROPERTY AERIALS**





# **POINTS OF INTEREST**



# **SURROUNDING RESIDENTIAL NEIGHBORHOODS**





4 Acre Commercial Real Estate (4 Acre) does not represent or warranty the accuracy of the information contained herein. Such information has been given to 4 Acre by the owner of the property or obtained from other sources deemed reliable. 4 Acre has no reason to doubt its accuracy, but does not guarantee it. The reviewer(s) of this document is encouraged to perform their own research for their own purposes to verify the dependability of the information being reviewed. All information should be verified by reviewer(s) prior to purchase or lease. Unless otherwise noted, the property is being offered as-is, where is, with all faults. T