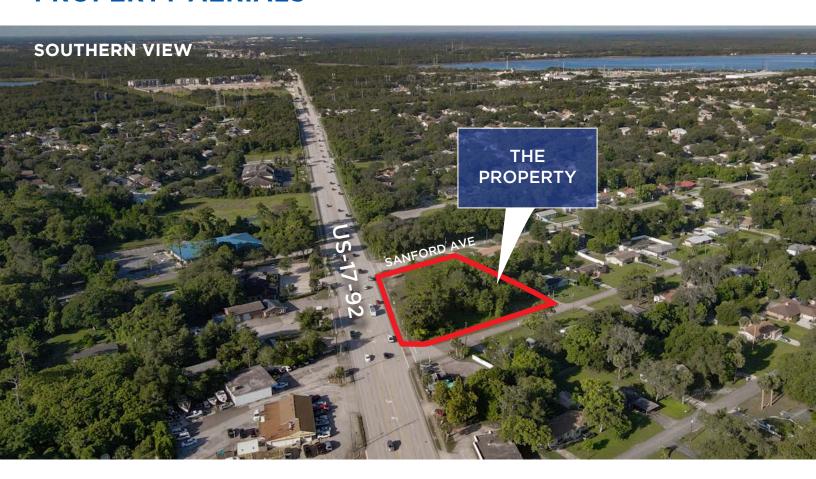

-----------|-----------------|
| Rentable SF:                   | ±11,250 SF      |
| Land Size:                     | 1.25 AC         |
| Primary Type:                  | Retail/Office   |
| Year Built/Age:                | New Development |
| Parking Spaces:                | 4/1000          |
| Signage:                       | Yes             |

#### OFFERED B Y :

#### **COLIN CHOU**

**ADVISOR** 

850.218.1902

COLIN@4ACRE.COM

#### JORDAN CACHO

**ADVISOR** 

407.721.0602

JORDAN@4ACRE.COM



### **HIGHLIGHTS:**

- Pre-Leasing +/- 11,250 SF of **Retail & Office**
- Flexible size ranges
- Surrounded by many established neighborhoods
- Strong demographics & Increasing Traffic counts
- BTS Options available.





# CONCEPTUAL RENDERINGS | SUBJECT TO CHANGE







# **PROPERTY AERIALS**





# **POINTS OF INTEREST**



# **SURROUNDING RESIDENTIAL NEIGHBORHOODS**





4 Acre Commercial Real Estate (4 Acre) does not represent or warranty the accuracy of the information contained herein. Such information has been given to 4 Acre by the owner of the property or obtained from other sources deemed reliable. 4 Acre has no reason to doubt its accuracy, but does not guarantee it. The reviewer(s) of this document is encouraged to perform their own research for their own purposes to verify the dependability of the information being reviewed. All information should be verified by reviewer(s) prior to purchase or lease. Unless otherwise noted, the property is being offered as-is, where is, with all faults. This information represents the proprietary work product of 4 Acre Realty, LLC a