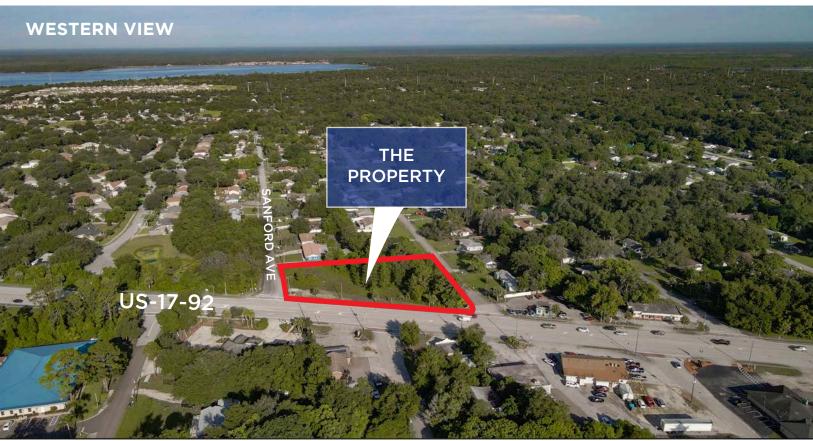

---------|-----------------|
| Rentable SF:                   | ±11,250 SF      |
| Land Size:                     | 1.25 AC         |
| Primary Type:                  | Retail/Office   |
| Year Built/Age:                | New Development |
| Parking Spaces:                | 4/1000          |
| Signage:                       | Yes             |

#### OFFERED B Y :

#### **COLIN CHOU**

**ADVISOR** 

850.218.1902

COLIN@4ACRE.COM

#### JORDAN CACHO

**ADVISOR** 

407.721.0602

JORDAN@4ACRE.COM



### **HIGHLIGHTS:**

- Pre-Leasing +/- 11,250 SF of **Retail & Office**
- Flexible size ranges
- Surrounded by many established neighborhoods
- Strong demographics & Increasing Traffic counts
- BTS Options available.





# CONCEPTUAL RENDERINGS | SUBJECT TO CHANGE







# **PROPERTY AERIALS**





# **POINTS OF INTEREST**



# **SURROUNDING RESIDENTIAL NEIGHBORHOODS**





4 Acre Commercial Real Estate (4 Acre) does not represent or warranty the accuracy of the information contained herein. Such information has been given to 4 Acre by the owner of the property or obtained from other sources deemed reliable. 4 Acre has no reason to doubt its accuracy, but does not guarantee it. The reviewer(s) of this document is encouraged to perform their own research for their own purposes to verify the dependability of the information being reviewed. All information should be verified by reviewer(s) prior to purchase or lease. Unless otherwise noted, the property is being offered as-is, where is, with all faults. This information represents the proprietary work product of 4 Acre Realty, LLC and