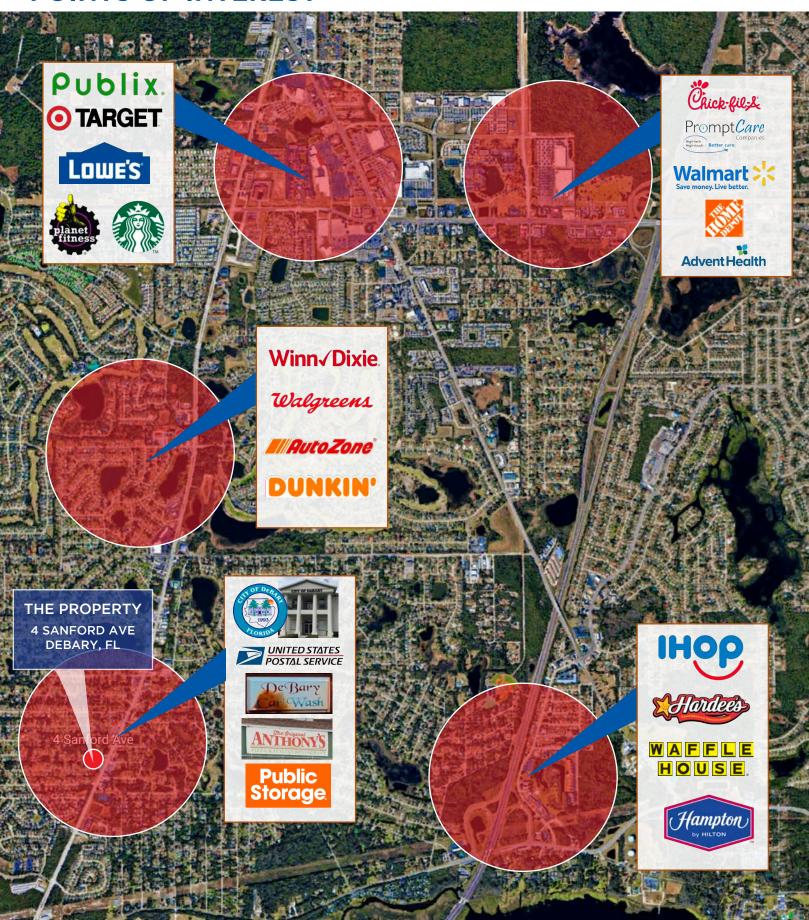

| Rentable SF:                   | ±11,250 SF      |
| Land Size:                     | 1.25 AC         |
| Primary Type:                  | Retail/Office   |
| Year Built/Age:                | New Development |
| Parking Spaces:                | 4/1000          |
| Signage:                       | Yes             |

#### OFFERED B Y :

#### **COLIN CHOU**

**ADVISOR** 

850.218.1902

COLIN@4ACRE.COM

#### JORDAN CACHO

**ADVISOR** 

407.721.0602

JORDAN@4ACRE.COM



### **HIGHLIGHTS:**

- Pre-Leasing +/- 11,250 SF of **Retail & Office**
- Flexible size ranges
- Surrounded by many established neighborhoods
- Strong demographics & Increasing Traffic counts
- BTS Options available.





# CONCEPTUAL RENDERINGS | SUBJECT TO CHANGE







# **PROPERTY AERIALS**





# **POINTS OF INTEREST**



# **SURROUNDING RESIDENTIAL NEIGHBORHOODS**





4 Acre Commercial Real Estate (4 Acre) does not represent or warranty the accuracy of the information contained herein. Such information has been given to 4 Acre by the owner of the property or obtained from other sources deemed reliable. 4 Acre has no reason to doubt its accuracy, but does not guarantee it. The reviewer(s) of this document is encouraged to perform their own research for their own purposes to verify the dependability of the information being reviewed. All information should be verified by reviewer(s) prior to purchase or lease. Unless otherwise noted, the property is being offered as-is, where is, with all faults. This information represents the proprietary work product of 4 Acre Realty, LLC and may not be copied, reproduc