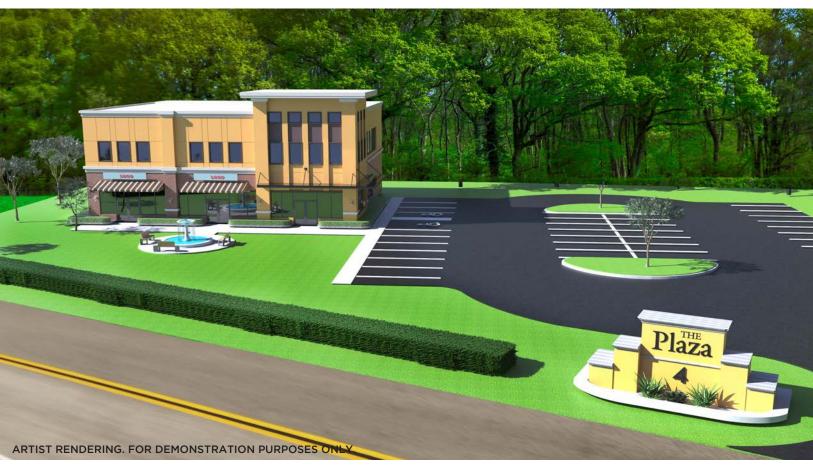

|
|--------------------------------|-----------------|
| Rentable SF:                   | ±11,250 SF      |
| Land Size:                     | 1.25 AC         |
| Primary Type:                  | Retail/Office   |
| Year Built/Age:                | New Development |
| Parking Spaces:                | 4/1000          |
| Signage:                       | Yes             |

#### OFFERED B Y :

#### **COLIN CHOU**

**ADVISOR** 

850.218.1902

COLIN@4ACRE.COM

#### JORDAN CACHO

**ADVISOR** 

407.721.0602

JORDAN@4ACRE.COM



### **HIGHLIGHTS:**

- Pre-Leasing +/- 11,250 SF of **Retail & Office**
- Flexible size ranges
- Surrounded by many established neighborhoods
- Strong demographics & Increasing Traffic counts
- BTS Options available.





# CONCEPTUAL RENDERINGS | SUBJECT TO CHANGE







# **PROPERTY AERIALS**





# **POINTS OF INTEREST**



# **SURROUNDING RESIDENTIAL NEIGHBORHOODS**





4 Acre Commercial Real Estate (4 Acre) does not represent or warranty the accuracy of the information contained herein. Such information has been given to 4 Acre by the owner of the property or obtained from other sources deemed reliable. 4 Acre has no reason to doubt its accuracy, but does not guarantee it. The reviewer(s) of this document is encouraged to perform their own research for their own purposes to verify the dependability of the information being reviewed. All information should be verified by reviewer(s) prior to purchase or lease. Unless otherwise noted, the property is being offered as-is, where is, with all faults. This information represents the proprietary work p