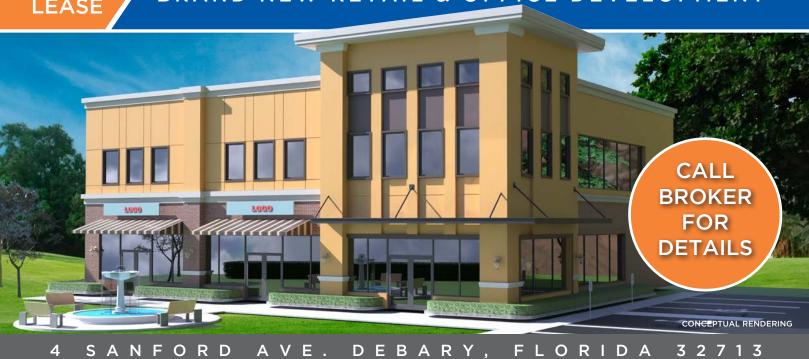

### **GREAT LOCATION FOR RETAILERS AND LOCAL OFFICE USERS**

4 Acre Commercial Real Estate is pleased to bring to market 4 Sanford Ave, a brand new mixed-use development. This property is on 1.25 Acres and is a proposed 11,250 SF building with Retail & Office Suites. Located in Debary, this new development is surrounded by a ton of established neighborhoods making it a highly desirable location for retailers and local office users. Call today to find out about Build to suit options!

| <b>Proposed Building Size:</b> | ±11,250 SF      |
|--------------------------------|-----------------|
| Rentable SF:                   | ±11,250 SF      |
| Land Size:                     | 1.25 AC         |
| Primary Type:                  | Retail/Office   |
| Year Built/Age:                | New Development |
| Parking Spaces:                | 4/1000          |
| Signage:                       | Yes             |

### **HIGHLIGHTS:**

- Pre-Leasing +/- 11,250 SF of **Retail & Office**
- Flexible size ranges
- Surrounded by many established neighborhoods
- Strong demographics & Increasing Traffic counts
- BTS Options available.