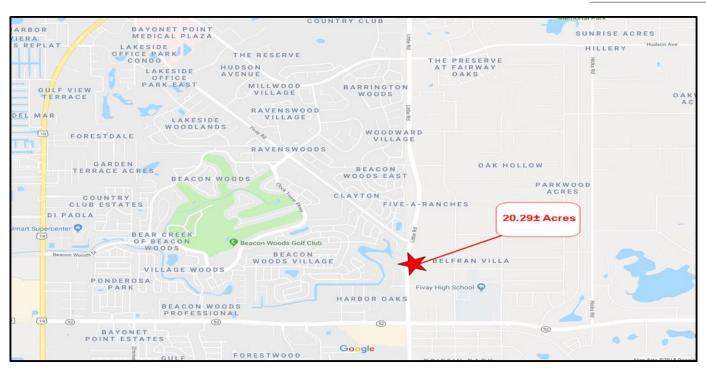

## 20.29± AC with 1,400' Frontage

Little Road and Scot Street, Hudson, FL 34669

Wister En

Wister En

Cricket-St

Cricket-St

## For Sale

- 1,400± Feet of Frontage on Little Road
- Zoned: ER
- Future Land Use: COM (18.04± Ac) and RES 3 (2.25± Ac)
- Potential for Commercial Development w/ Rezoning
- Flood Zone: X & AE
- Sewer and Water within 300' of site
- Priced at \$1,695,000

## 20.29± AC with 1,400' Frontage

Little Road and Scot Street, Hudson, FL 34669

COMMERCIAL DIVISION