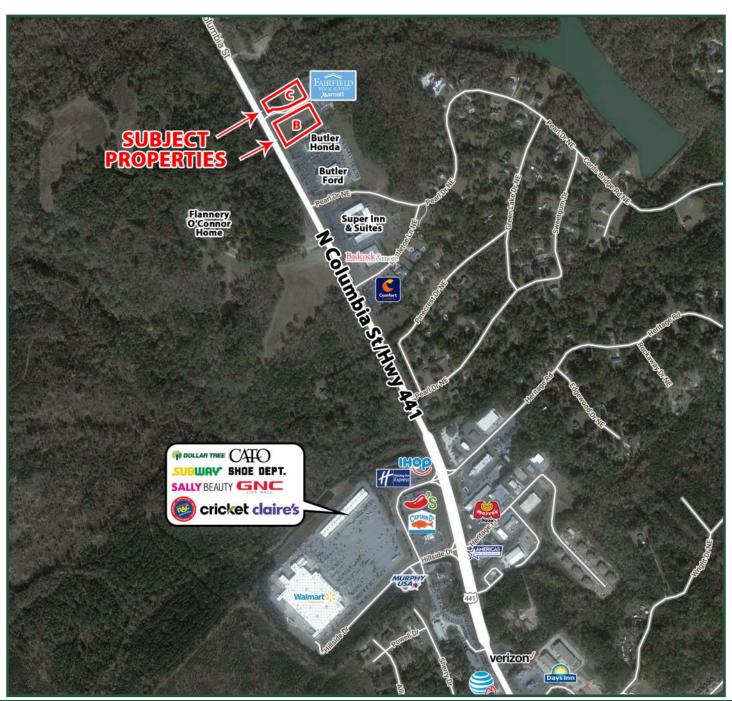

include Milledgeville Mall, Walmart, Butler Ford & Honda, LongHorn Steakhouse, Ruby Tuesday,

and Starbucks.

Ideal location for retail, office, or restaurant.

### **AERIAL**

FOR MORE INFORMATION CONTACT

**Trip Wilhoit, CCIM, ALC** 478-746-9421 (O) 478-960-4080 (C) trip@fickling.com

Patty Burns, CCIM, ALC 478-746-9421 (O) 478-951-5100 (C) patty@fickling.com