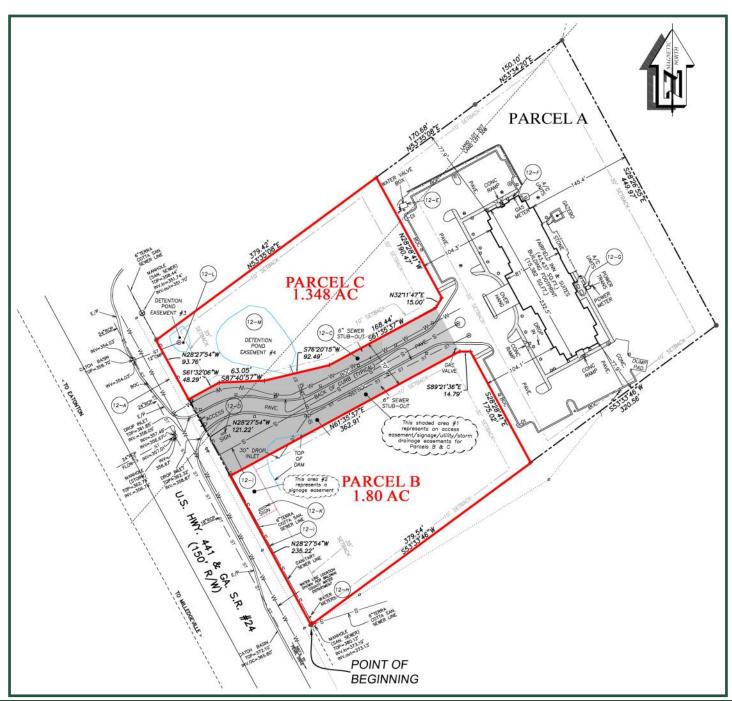

## Fairfield Inn Outparcels For Sale 2631 North Columbia St Milledgeville, GA 31061

**Size:** Outparcels are pad ready.

Parcel B - 1.8 AC (300'+ Frontage on N. Columbia)
Parcel C - 1.35 AC (100'+ Frontage on N. Columbia)

### **EXHIBIT A**

FOR MORE INFORMATION CONTACT

**Trip Wilhoit, CCIM, ALC** 478-746-9421 (O) 478-960-4080 (C) trip@fickling.com

Patty Burns, CCIM, ALC 478-746-9421 (O) 478-951-5100 (C) patty@fickling.com