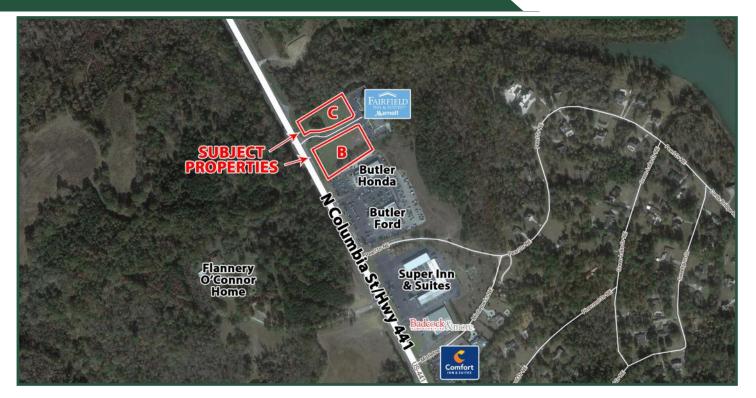

## Fairfield Inn Outparcels For Sale 2631 North Columbia St Milledgeville, GA 31061

**Size:** Outparcels are pad ready.

Parcel B - 1.8 AC (300'+ Frontage on N. Columbia)
Parcel C - 1.35 AC (100'+ Frontage on N. Columbia)

Zoning: Community Commercial

**Utilities:** All Available (Water, Sewer, & Natural Gas. Also includes Master Detention)

Traffic: 34,500 VPD

Topography: Level

Location: These parcels are located in the city of Milledgeville in front of the Fairfield Inn. Surround neighbors

include Milledgeville Mall, Walmart, Butler Ford & Honda, LongHorn Steakhouse, Ruby Tuesday,

and Starbucks.

Ideal location for retail, office, or restaurant.

#### Fairfield Inn Outparcels For Sale 2631 North Columbia St Milledgeville, GA 31061