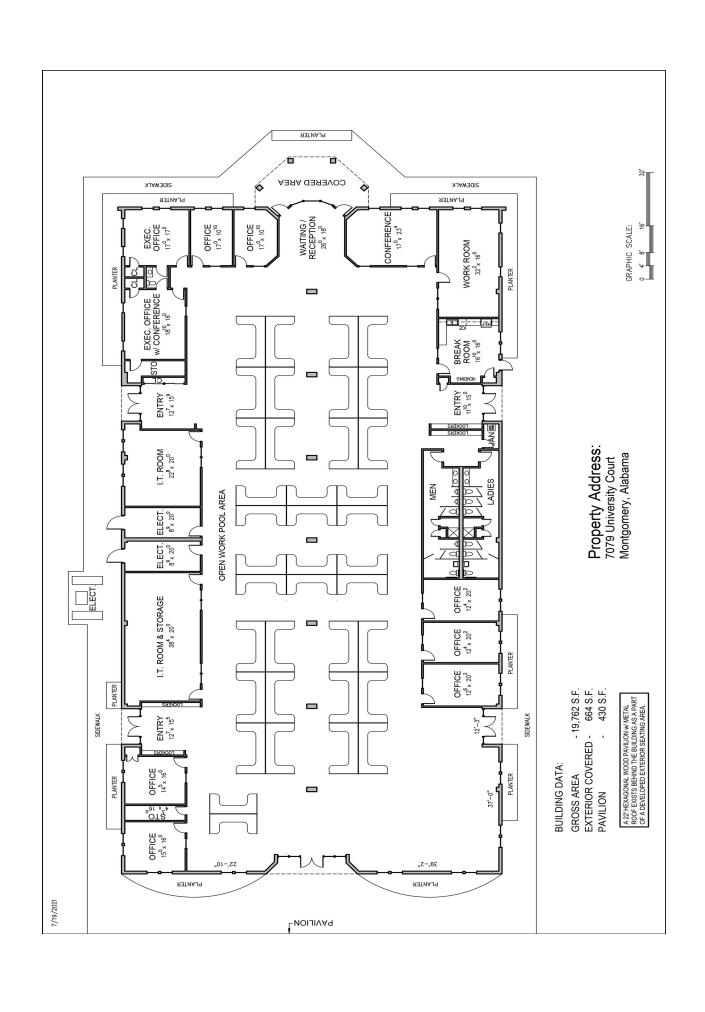

## Montgomery, AL 36117

Sale Price: \$1,900,000.00

**Building Size:** + 19,762 S.F.

**Property Size:** + 2.15 Acres

**Zoning: B-3** (Commercial)

**Current Use:** Office

Parking: **+ 110 Spaces** 

**At Closing Possession:** 

## **FOR SALE**

Professional office building located just off Taylor Road. This is an excellent opportunity to locate in east Montgomery to a premier office property. The building is complete with industrial grade network connectivity and power supply with redundancy and resiliency. **SHOWN** BY **APPOINTMENT** ONLY. Contact John Stanley, CCIM, at (334) 271-2475 for more information.