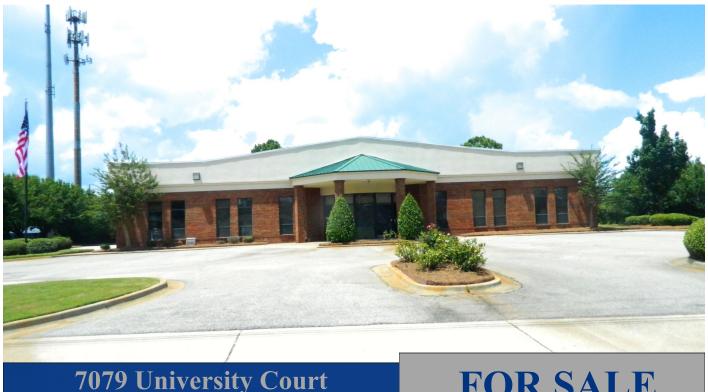

## Montgomery, AL 36117

Sale Price: \$1,900,000.00

**Building Size:** + 19,762 S.F.

**Property Size:** + 2.15 Acres

**Zoning: B-3** (Commercial)

**Current Use:** Office

Parking: **+ 110 Spaces** 

**At Closing Possession:** 

## **FOR SALE**

Professional office building located just off Taylor Road. This is an excellent opportunity to locate in east Montgomery to a premier office property. The building is complete with industrial grade network connectivity and power supply with redundancy and resiliency. **SHOWN** BY **APPOINTMENT** ONLY. Contact John Stanley, CCIM, at (334) 271-2475 for more information.