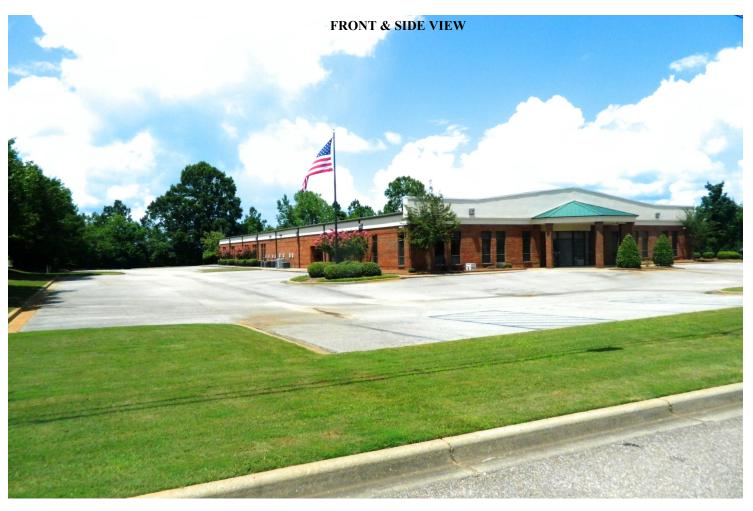

## Montgomery, AL 36117

Sale Price: \$1,900,000.00

**Building Size:** + 19,762 S.F.

**Property Size:** + 2.15 Acres

**Zoning: B-3** (Commercial)

**Current Use:** Office

Parking: **+ 110 Spaces** 

**At Closing Possession:** 

## **FOR SALE**

Professional office building located just off Taylor Road. This is an excellent opportunity to locate in east Montgomery to a premier office property. The building is complete with industrial grade network connectivity and power supply with redundancy and resiliency. **SHOWN** BY **APPOINTMENT** ONLY. Contact John Stanley, CCIM, at (334) 271-2475 for more information.