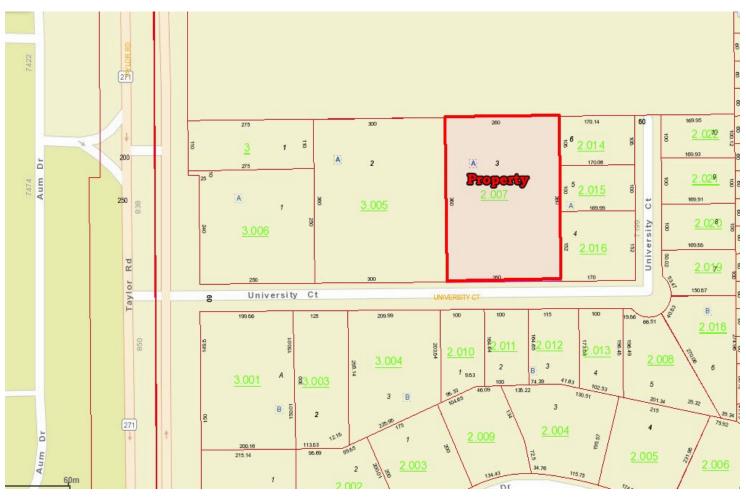

## Montgomery, AL 36117

Sale Price: \$1,900,000.00

**Building Size:** + 19,762 S.F.

**Property Size:** + 2.15 Acres

**Zoning: B-3** (Commercial)

**Current Use:** Office

Parking: **+ 110 Spaces** 

**At Closing Possession:** 