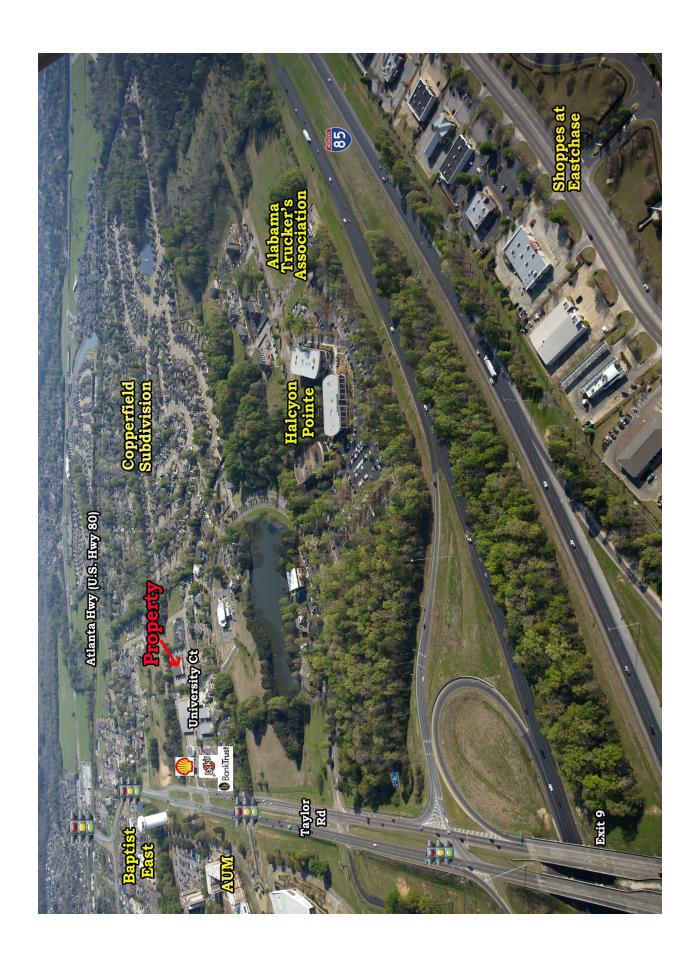

## **FOR SALE**

Professional office building located just off Taylor Road. This is an excellent opportunity to locate in east Montgomery to a premier office property. The building is complete with industrial grade network connectivity and power supply with redundancy and resiliency. **SHOWN** BY **APPOINTMENT** ONLY. Contact John Stanley, CCIM, at (334) 271-2475 for more information.