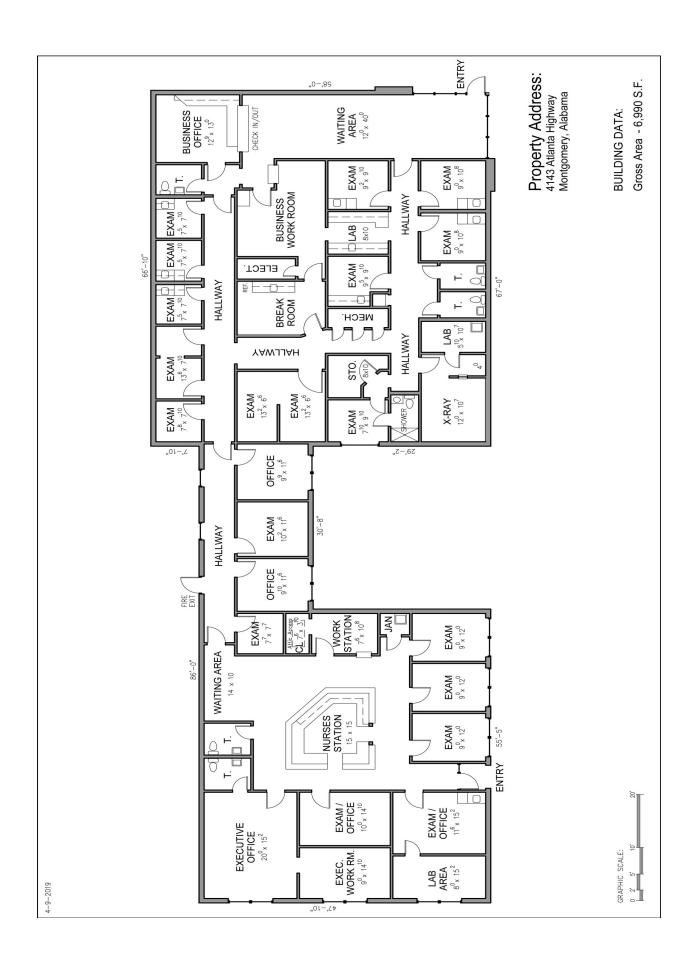

## COMMERCIAL REAL ESTATE

 Sale Price:
 \$200,000.00

 Building Size:
 ± 6,990 S.F.

 Land Size:
 + 39,640 S.F.

Zoning: B-2

• Parking: On-Site

• Best Use: Medical Office

• Traffic Count: 32,233 (2019 AADT)