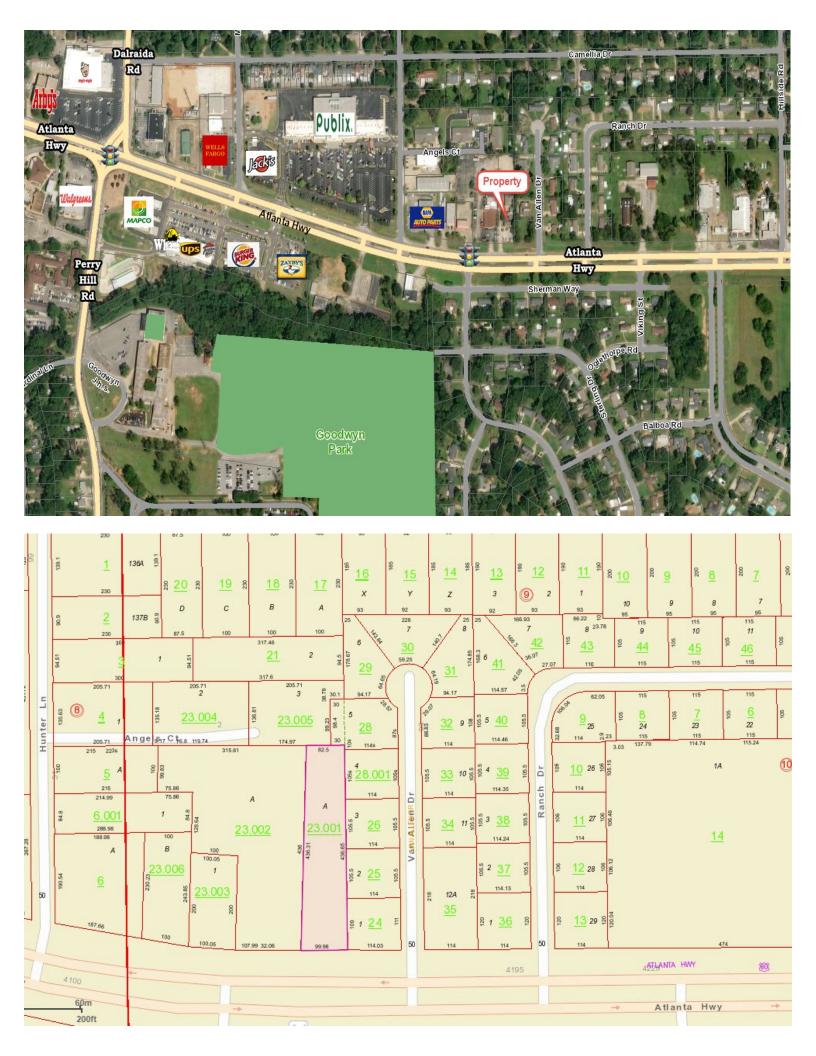

Visibility: ExcellentPossession: ImmediateListing Type: Exclusive

Great medical office building located along high traffic area off Atlanta Highway. Close to residential, banks, restaurants and grocery. Many new retail developments in the area. Call Lee Meriwether, CCIM, for more information at (334) 271-2475.