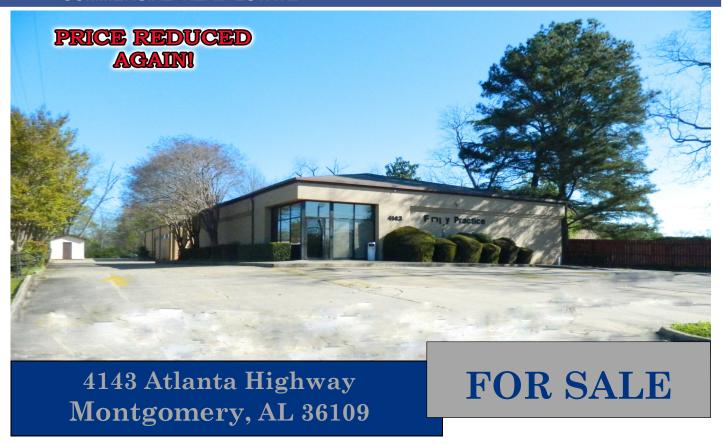

## COMMERCIAL REAL ESTATE

 Sale Price:
 \$200,000.00

 Building Size:
 ± 6,990 S.F.

 Land Size:
 + 39,640 S.F.

Zoning: B-2

• Parking: On-Site

• Best Use: Medical Office

• Traffic Count: 32,233 (2019 AADT)

Visibility: ExcellentPossession: ImmediateListing Type: Exclusive

Great medical office building located along high traffic area off Atlanta Highway. Close to residential, banks, restaurants and grocery. Many new retail developments in the area. Call Lee Meriwether, CCIM, for more information at (334) 271-2475.