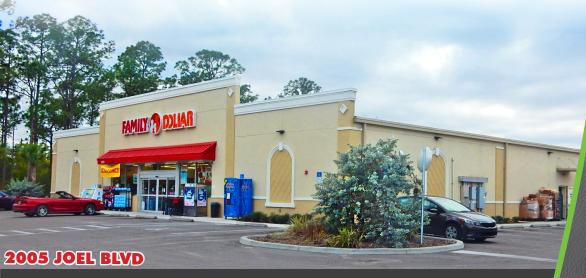

#### 3.04± ACRE COMMERCIAL CORNER-

Three road frontages allow easy access and great exposure. Situated to the north side of the newly built Family Dollar at 2005 Joel Boulevard, who paid \$4.18 PSF for the land on 8/2/2016. Great location to support the roof tops along the Greenbriar Boulevard corridor. The 625± acre Harmony Estates MPD, which allows 1,750 dwelling units, 280,000 SF of retail and 80,000 SF of office, sits just ½ mile south of this parcel.

#### HIGHLIGHTS

- 3 road frontages
- 500' frontage on Joel Blvd
- 2+ miles south of Palm Beach Boulevard
- Zoned C-1A, suitable for retail and other commercial uses or up to 6 Units/Acre Residential
- Adjacent to the north of the newly built Family Dollar store