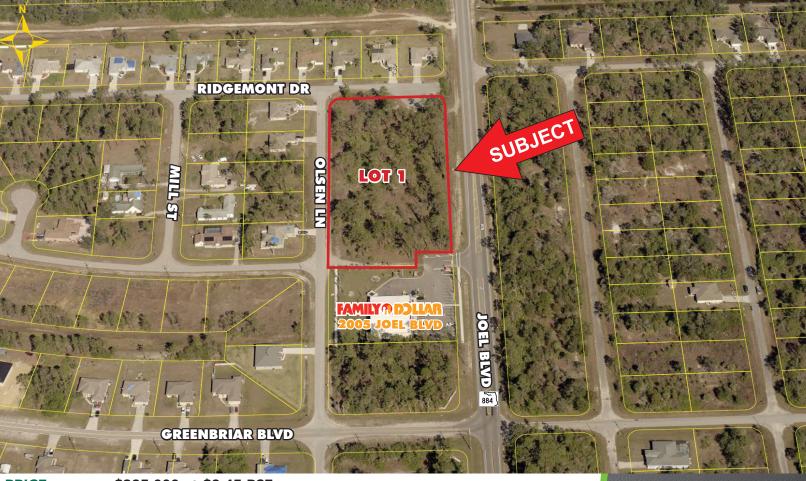

# COMMERCIAL LOT 3.04± ACRES

# FOR SALE

CRE
CONSULTANTS
Commercial Real Estate Consultants, LLC
www.creconsultants.com

JOEL BOULEVARD, LOT 1, LEHIGH ACRES, FL 33972

PRICE: \$325,000 at \$2.45 PSF

**SIZE:** 3.04± Acres

500' (Joel Boulevard) x 250' (Ridgemont Drive) x 550' (Olsen Lane)

**LOCATION:** 2± miles south of Palm Beach Boulevard (State Road 80), adjacent to

new Family Dollar store

**ZONING:** C1A - Commerical (Lee County), suitable for retail & office uses or up

to 6 Units/Acre Residential

#### 3.04± ACRE COMMERCIAL CORNER-

Three road frontages allow easy access and great exposure. Situated to the north side of the newly built Family Dollar at 2005 Joel Boulevard, who paid \$4.18 PSF for the land on 8/2/2016. Great location to support the roof tops along the Greenbriar Boulevard corridor. The 625± acre Harmony Estates MPD, which allows 1,750 dwelling units, 280,000 SF of retail and 80,000 SF of office, sits just ½ mile south of this parcel.

#### HIGHLIGHTS

- 3 road frontages
- 500' frontage on Joel Blvd
- 2+ miles south of Palm Beach Boulevard
- Zoned C-1A, suitable for retail and other commercial uses or up to 6 Units/Acre Residential
- Adjacent to the north of the newly built Family Dollar store