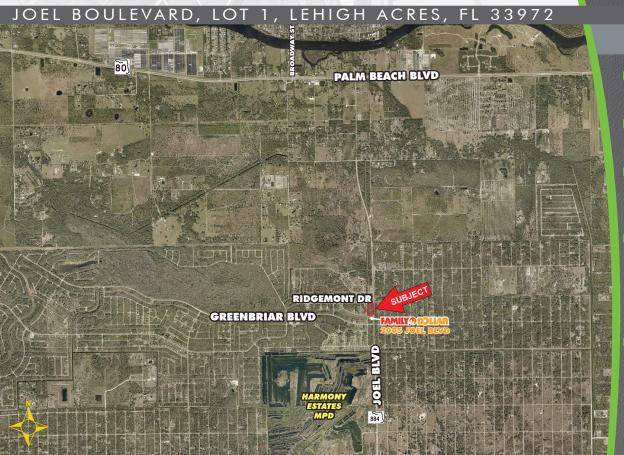

**LOCATION:** 2± miles south of Palm Beach Boulevard (State Road 80), adjacent to

new Family Dollar store

**ZONING:** C1A - Commerical (Lee County), suitable for retail & office uses or up

to 6 Units/Acre Residential

#### 3.04± ACRE COMMERCIAL CORNER-

Three road frontages allow easy access and great exposure. Situated to the north side of the newly built Family Dollar at 2005 Joel Boulevard, who paid \$4.18 PSF for the land on 8/2/2016. Great location to support the roof tops along the Greenbriar Boulevard corridor. The 625± acre Harmony Estates MPD, which allows 1,750 dwelling units, 280,000 SF of retail and 80,000 SF of office, sits just ½ mile south of this parcel.