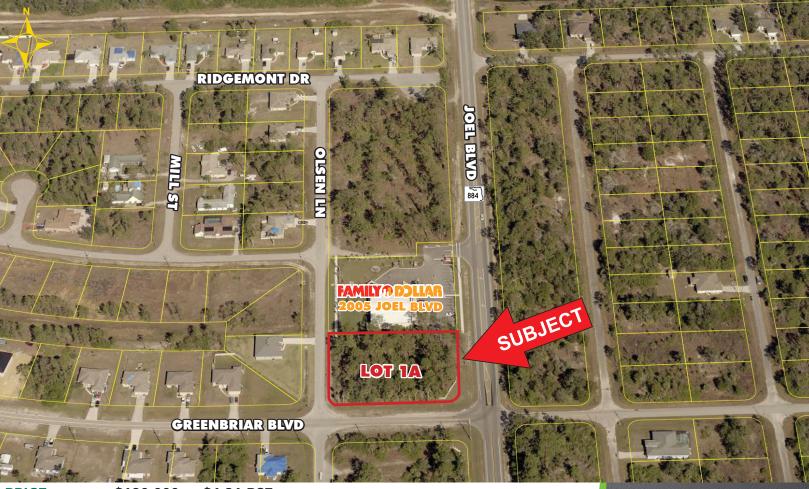

## COMMERCIAL LOT 1 ± ACRE

# FOR SALE

JOEL BOULEVARD, LOT 1A, LEHIGH ACRES, FL 33972

PRICE: \$190,000 at \$4.36 PSF

**SIZE:** 1± Acre

190' (Joel Boulevard) x 250' (Greenbriar Boulevard) x 190' (Olsen Lane)

**LOCATION:** 2± miles south of Palm Beach Boulevard (State Road 80), adjacent to

new Family Dollar store

**ZONING:** C1A - Commerical (Lee County), suitable for retail & office uses or up

to 6 Units/Acre Residential

LAND USE: Urban Community

**RE TAXES:** \$1,121.88 (2020)

**PARCEL ID:** 03-44-27-03-00000.001A

#### 1± ACRE COMMERCIAL CORNER-

Three road frontages allow easy access and great exposure. Situated on the south side of the newly built Family Dollar at 2005 Joel Boulevard, who paid \$4.18 PSF for the land on 8/2/2016. Great location at the gateway to the Greenbriar residential community and its supporting rooftops. The 625± acre Harmony Estates MPD, which allows 1,750 dwelling units, 280,000 SF of retail and 80,000 SF of office, sits just ½ mile south of this parcel.