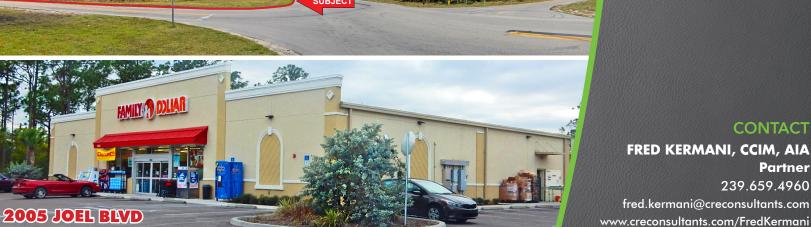

new Family Dollar store

**ZONING:** C1A - Commerical (Lee County), suitable for retail & office uses or up

to 6 Units/Acre Residential

LAND USE: Urban Community

**RE TAXES:** \$1,121.88 (2020)

**PARCEL ID:** 03-44-27-03-00000.001A

#### 1± ACRE COMMERCIAL CORNER-

Three road frontages allow easy access and great exposure. Situated on the south side of the newly built Family Dollar at 2005 Joel Boulevard, who paid \$4.18 PSF for the land on 8/2/2016. Great location at the gateway to the Greenbriar residential community and its supporting rooftops. The 625± acre Harmony Estates MPD, which allows 1,750 dwelling units, 280,000 SF of retail and 80,000 SF of office, sits just ½ mile south of this parcel.