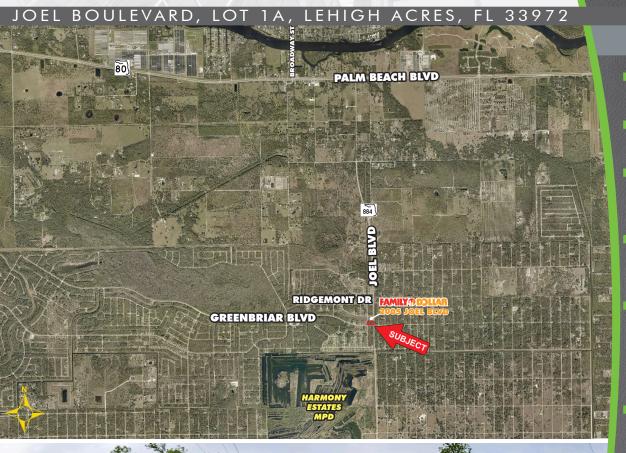

# FOR SALE

JOEL BOULEVARD, LOT 1A, LEHIGH ACRES, FL 33972

PRICE: \$190,000 at \$4.36 PSF

**SIZE:** 1± Acre

190' (Joel Boulevard) x 250' (Greenbriar Boulevard) x 190' (Olsen Lane)

**LOCATION:** 2± miles south of Palm Beach Boulevard (State Road 80), adjacent to

#### 1± ACRE COMMERCIAL CORNER-

Three road frontages allow easy access and great exposure. Situated on the south side of the newly built Family Dollar at 2005 Joel Boulevard, who paid \$4.18 PSF for the land on 8/2/2016. Great location at the gateway to the Greenbriar residential community and its supporting rooftops. The 625± acre Harmony Estates MPD, which allows 1,750 dwelling units, 280,000 SF of retail and 80,000 SF of office, sits just ½ mile south of this parcel.