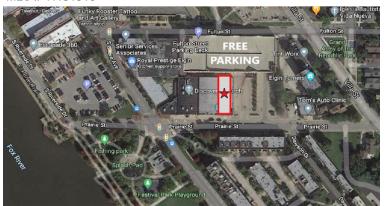

#### 0.15 Acre City Lot

Building has been razed and lot cleared. Downtown Elgin building site adjacent to free City parking lot and garage. CC1 (Center City) zoning allows many uses. Owner will consider joint venture. Located in TIF District #3.

### **SPECIFICATIONS**

| Description          | City Lot                                              |
|----------------------|-------------------------------------------------------|
| Description          | Oity Lot                                              |
| Land Size            | 6,865 SF                                              |
| Topography           | Flat                                                  |
| Environmental Status | TBA                                                   |
| Utilities            | To Site                                               |
| Sewer/Water          | City                                                  |
| Frontage Dimensions  | 51.83' x 132.46'                                      |
| Zoning               | CC1                                                   |
| Real Estate Taxes    | \$8,598.04 (2020) Includes building which is now gone |
| PIN Number           | 06-13-309-008                                         |
| Possession           | closing                                               |