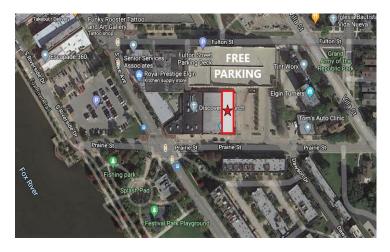

#### 0.15 Acre City Lot

Building has been razed and lot cleared. Downtown Elgin building site adjacent to free City parking lot and garage. CC1 (Center City) zoning allows many uses. Owner will consider joint venture. Located in TIF District #3.

### **SPECIFICATIONS**

| Description          | City Lot                                              |
|----------------------|-------------------------------------------------------|
| Description          | Oity Lot                                              |
| Land Size            | 6,865 SF                                              |
| Topography           | Flat                                                  |
| Environmental Status | TBA                                                   |
| Utilities            | To Site                                               |
| Sewer/Water          | City                                                  |
| Frontage Dimensions  | 51.83' x 132.46'                                      |
| Zoning               | CC1                                                   |
| Real Estate Taxes    | \$8,598.04 (2020) Includes building which is now gone |
| PIN Number           | 06-13-309-008                                         |
| Possession           | closing                                               |