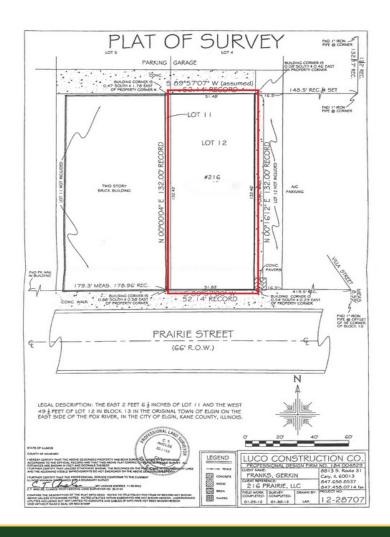

#### 0.15 Acre City Lot

Building has been razed and lot cleared. Downtown Elgin building site adjacent to free City parking lot and garage. CC1 (Center City) zoning allows many uses. Owner will consider joint venture. Located in TIF District #3.

### **SPECIFICATIONS**

| Description          | City Lot                                              |
|----------------------|-------------------------------------------------------|
| Description          | Oity Lot                                              |
| Land Size            | 6,865 SF                                              |
| Topography           | Flat                                                  |
| Environmental Status | TBA                                                   |
| Utilities            | To Site                                               |
| Sewer/Water          | City                                                  |
| Frontage Dimensions  | 51.83' x 132.46'                                      |
| Zoning               | CC1                                                   |
| Real Estate Taxes    | \$8,598.04 (2020) Includes building which is now gone |
| PIN Number           | 06-13-309-008                                         |
| Possession           | closing                                               |