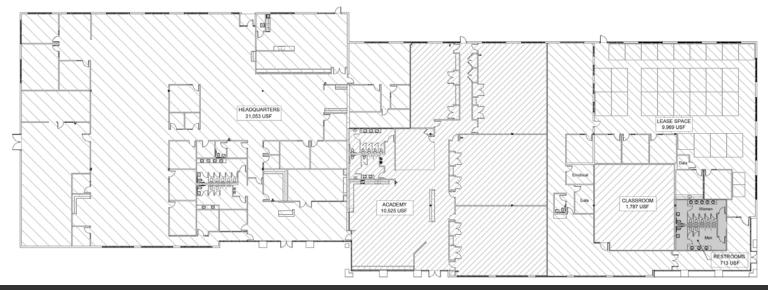

8610 Hidden River Parkway - Building Floor Plan

8610 Hidden River Parkway - Occupied Portion

8610 Hidden River Parkway - Remaining Vacancy

(2)

LANDQWEST COMMERCIAL

(Q)