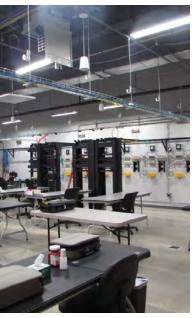

Its anchor, BICSI World Headquarters (the global leader in ICT education, certification and standards), is a 44-year organization that occupies over 70% of the building, leaving 12,468 square feet of vacant upside.