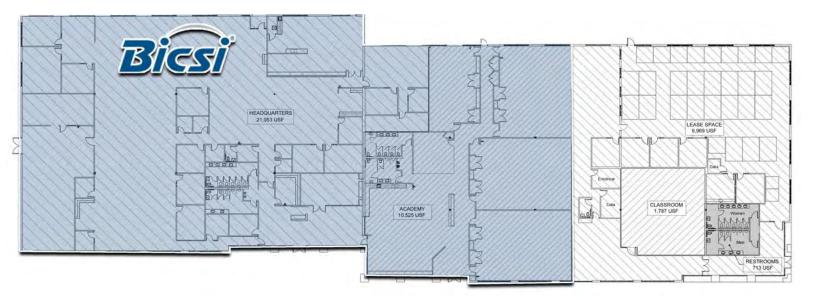

Its anchor, BICSI World Headquarters (the global leader in ICT education, certification and standards), is a 44-year organization that occupies over 70% of the building, leaving 12,468 square feet of vacant upside.

8610 Hidden River Parkway - Building Floor Plan

8610 Hidden River Parkway - Occupied Portion

8610 Hidden River Parkway - Remaining Vacancy

(2)

LANDQWEST COMMERCIAL

(Q)