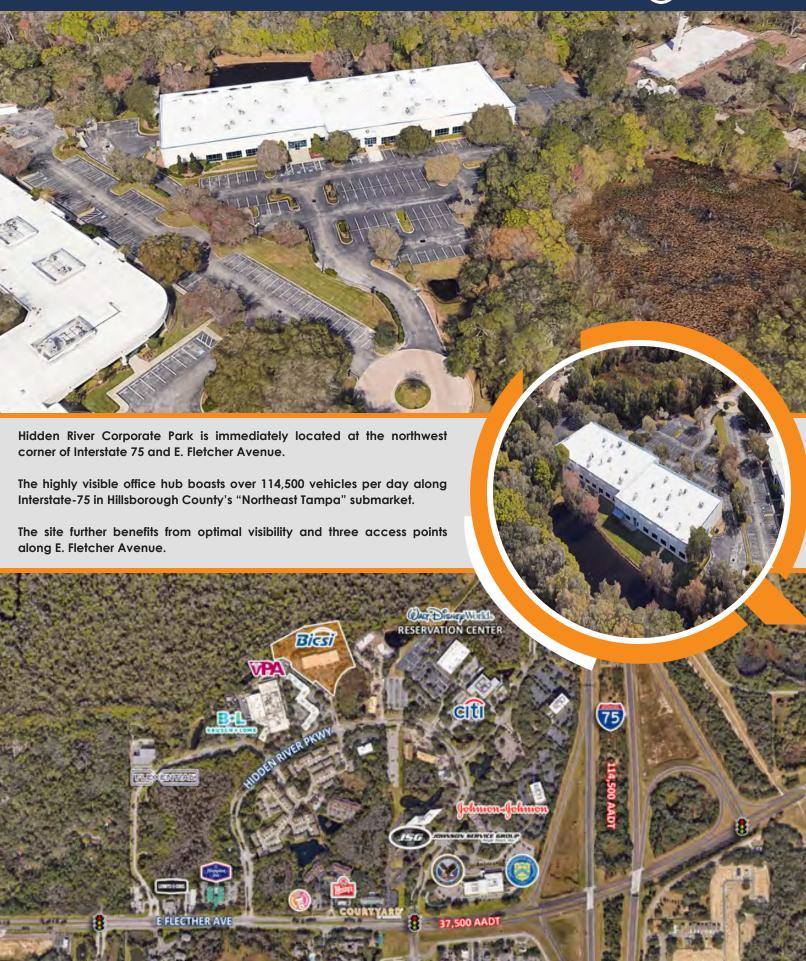

## **HIDDEN RIVER CORPORATE PARK**

**8610 HIDDEN RIVER PARKWAY TAMPA. FL 33637** 

**CLASS-B OFFICE** 

SALE-LEASEBACK INVESTMENT

44,046 SF

**FOR SALE** 

\$10,526,000

## **PROPERTY SUMMARY**

\$10,526,000 Sale Price: 44,046 SF Rentable Building Area: 71.69% Occupancy: 10.52 AC Site Size: Year Built / Renovated: 1997 / 2019 114,500 (I-75) / 37,500 (Fletcher) AADT / CPD:

The highly visible, 44,046-square-foot office building within Tampa's "Hidden River Corporate Park" is a rare sale-leaseback investment, whose sizable footprint includes abundant parking, café, meeting/training spaces and more.