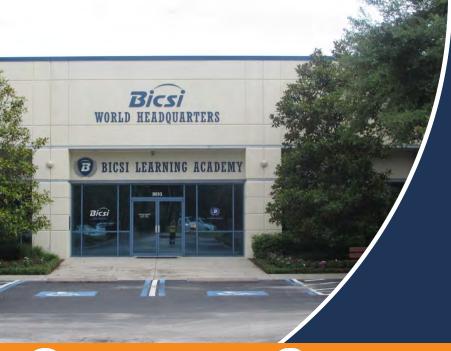

The highly visible, 44,046-square-foot office building within Tampa's "Hidden River Corporate Park" is a rare sale-leaseback investment, whose sizable footprint includes abundant parking, café, meeting/training spaces and more.

Its anchor, BICSI World Headquarters (the global leader in ICT education, certification and standards), is a 44-year organization that occupies over 70% of the building, leaving 12,468 square feet of vacant upside.