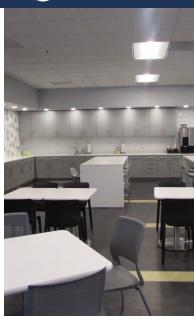

The highly visible, 44,046-square-foot office building within Tampa's "Hidden River Corporate Park" is a rare sale-leaseback investment, whose sizable footprint includes abundant parking, café, meeting/training spaces and more.

Its anchor, BICSI World Headquarters (the global leader in ICT education, certification and standards), is a 44-year organization that occupies over 70% of the building, leaving 12,468 square feet of vacant upside.