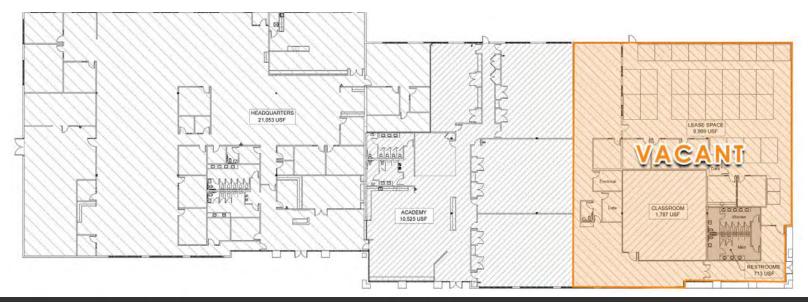

Its anchor, BICSI World Headquarters (the global leader in ICT education, certification and standards), is a 44-year organization that occupies over 70% of the building, leaving 12,468 square feet of vacant upside.

8610 Hidden River Parkway - Building Floor Plan

8610 Hidden River Parkway - Occupied Portion

8610 Hidden River Parkway - Remaining Vacancy

(2)

LANDQWEST COMMERCIAL

(Q)