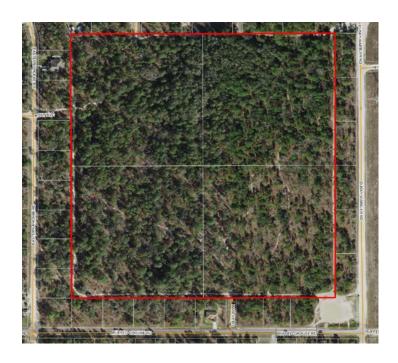

## **Parcel IDs:**

- R4211828000000200030
- R4211828000000200000
- R4211828000000200020
- R4211828000000200010

**GPS Location:** 28.628257, -82.502196

40 ± Acres • Hunting • Recreation • Trails