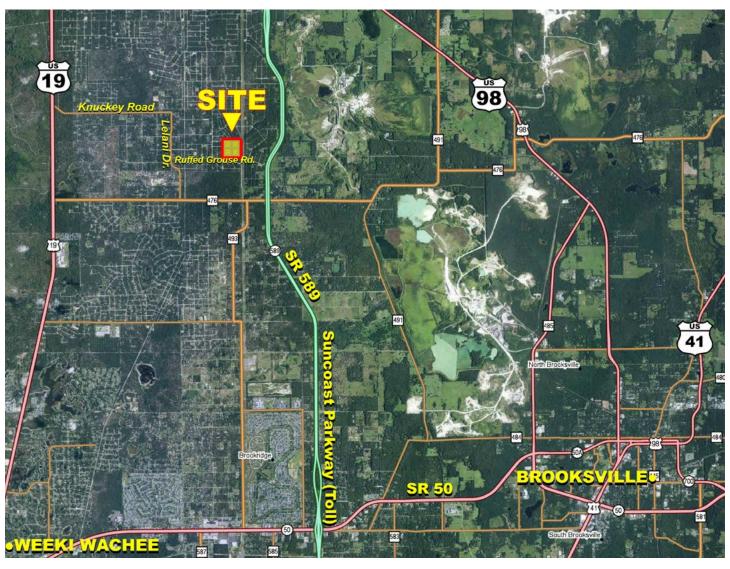

# LOCATION & DRIVING DIRECTIONS

## **Driving Directions:**

- From US 19, take Knuckey Road 2 ± miles.
- Turn right on Lelani Drive and go ¾ ± mile.
- Turn left on Ruffed Grouse Road for 1 ± mile.
- Turn left on Bareva Road where the 4 parcels lie straight ahead.