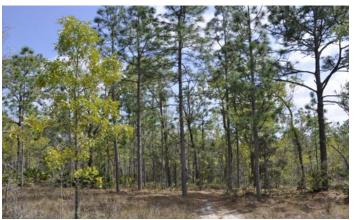

## **ANNUTTELIGA HAMMOCK TRACT 5**

WEEKI WACHEE, FL | HERNANDO COUNTY  $40 \pm ACRES$ 

Gorgeous 40 acre tract. Would make for a beautiful, quiet, single family homesite on acreage. Surrounded by other homesites in an area with good potential for growth. Consist of pines, live oaks, and various other trees. Subject to a conservation easement.

## SPECIFICATIONS & FEATURES

**Acreage:** 40 ± Acres

Sale Price: Call for pricing

County: Hernando

Site Address: Earline Road, Weeki Wachee, FL

34614

Water & Utilities: Well/septic needed

**Soil Types:** Candler fine sand, Lake fine sand **Land Cover:** Primarily Longleaf pine & Xeric oak,

open land

Uplands/Wetlands: 100% uplands

**Zoning/FLU:** Rural Fencing: None

Current Use: State use (SWFWMD)

**Potential Uses:** Good hunting and great for trail riding, hiking, walking & other outdoor activities