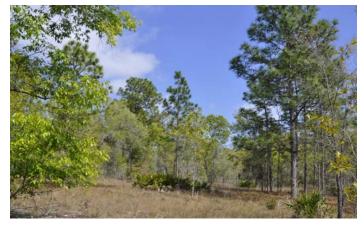

## **ANNUTTELIGA HAMMOCK TRACT 5**

WEEKI WACHEE, FL | HERNANDO COUNTY  $40 \pm ACRES$ 

Gorgeous 40 acre tract. Would make for a beautiful, quiet, single family homesite on acreage. Surrounded by other homesites in an area with good potential for growth. Consist of pines, live oaks, and various other trees. Subject to a conservation easement.

## SPECIFICATIONS & FEATURES

**Acreage:** 40 ± Acres

Sale Price: Call for pricing

County: Hernando

Site Address: Earline Road, Weeki Wachee, FL

34614

Water & Utilities: Well/septic needed

**Soil Types:** Candler fine sand, Lake fine sand **Land Cover:** Primarily Longleaf pine & Xeric oak,

open land

Uplands/Wetlands: 100% uplands

**Zoning/FLU:** Rural Fencing: None

Current Use: State use (SWFWMD)

**Potential Uses:** Good hunting and great for trail riding, hiking, walking & other outdoor activities