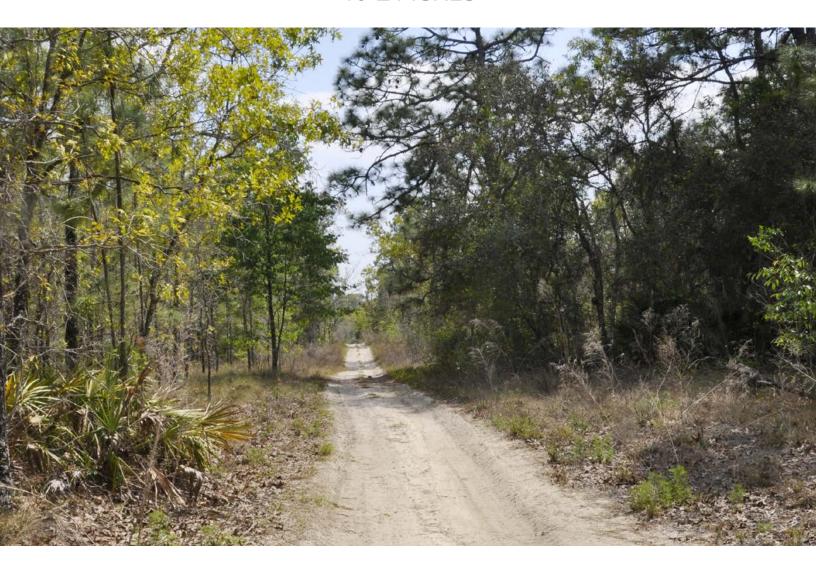

## **ANNUTTELIGA HAMMOCK TRACT 5**

WEEKI WACHEE, FL | HERNANDO COUNTY  $40 \pm ACRES$ 

Gorgeous 40 acre tract. Would make for a beautiful, quiet, single family homesite on acreage. Surrounded by other homesites in an area with good potential for growth. Consist of pines, live oaks, and various other trees. Subject to a conservation easement.

40 ± Acres • Hunting • Recreation • Trails