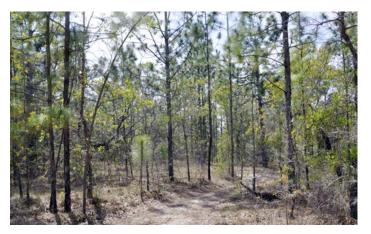

## **ANNUTTELIGA HAMMOCK TRACT 5**

WEEKI WACHEE, FL | HERNANDO COUNTY  $40 \pm ACRES$ 

Gorgeous 40 acre tract. Would make for a beautiful, quiet, single family homesite on acreage. Surrounded by other homesites in an area with good potential for growth. Consist of pines, live oaks, and various other trees. Subject to a conservation easement.

## SPECIFICATIONS & FEATURES

**Acreage:** 40 ± Acres

Sale Price: Call for pricing

County: Hernando

Site Address: Earline Road, Weeki Wachee, FL

34614

Water & Utilities: Well/septic needed

**Soil Types:** Candler fine sand, Lake fine sand **Land Cover:** Primarily Longleaf pine & Xeric oak,