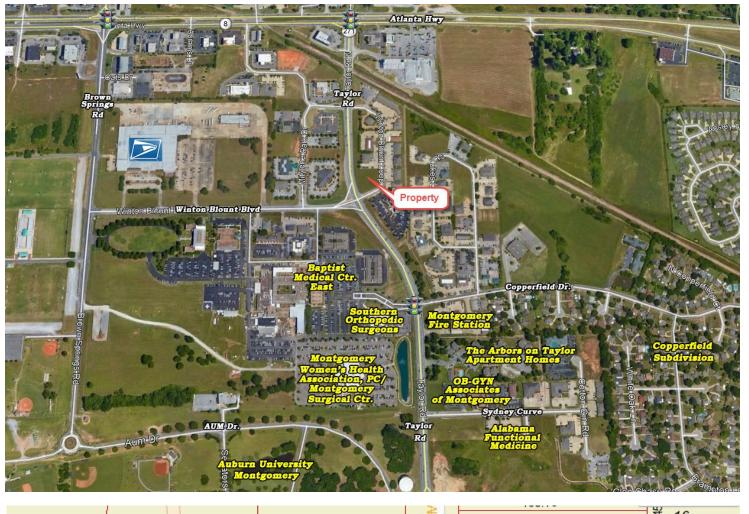

## COMMERCIAL REAL ESTATE

Sale Price: \$159,500.00 Land Area: <u>+</u> 22,171 S.F.

Zoning: O-1

• Current Use: Vacant Lot

Best Use: Professional Office Space

Visibility: Excellent Possession: Immediate Listing Type: Exclusive

Excellent location for an office lot! Located at a signalized intersection with excellent frontage on Taylor Road. Contact Lee Meriwether, CCIM, for more information at (334) 398-1808.

Lee W. Meriwether, CCIM John Stanley & Associates, Inc. 4747 Woodmere Boulevard Montgomery, AL 36106 (334) 271-2475 voice (334) 271-2421 fax (334) 398-1808 cell