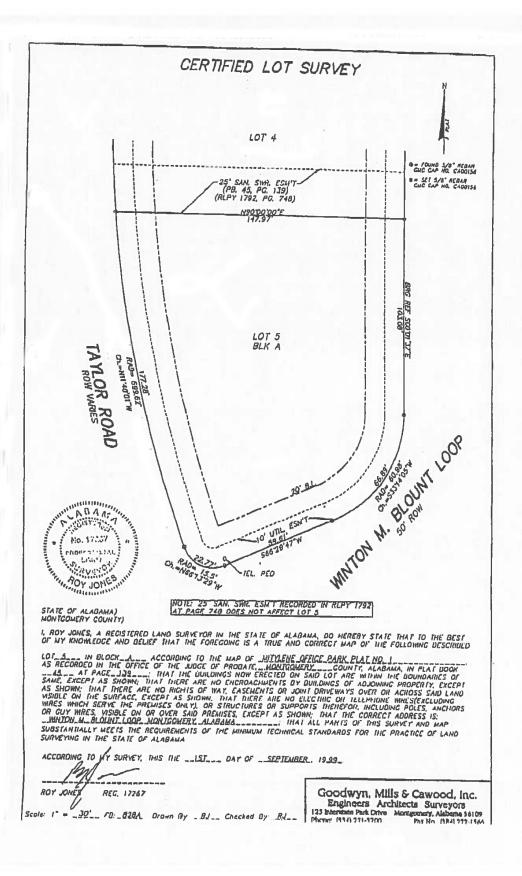

## COMMERCIAL REAL ESTATE

Sale Price: \$159,500.00 Land Area: <u>+</u> 22,171 S.F.

Zoning: O-1

• Current Use: Vacant Lot

Best Use: Professional Office Space

Visibility: Excellent Possession: Immediate Listing Type: Exclusive

Excellent location for an office lot! Located at a signalized intersection with excellent frontage on Taylor Road. Contact Lee Meriwether, CCIM, for more information at (334) 398-1808.

Lee W. Meriwether, CCIM John Stanley & Associates, Inc. 4747 Woodmere Boulevard Montgomery, AL 36106 (334) 271-2475 voice (334) 271-2421 fax (334) 398-1808 cell