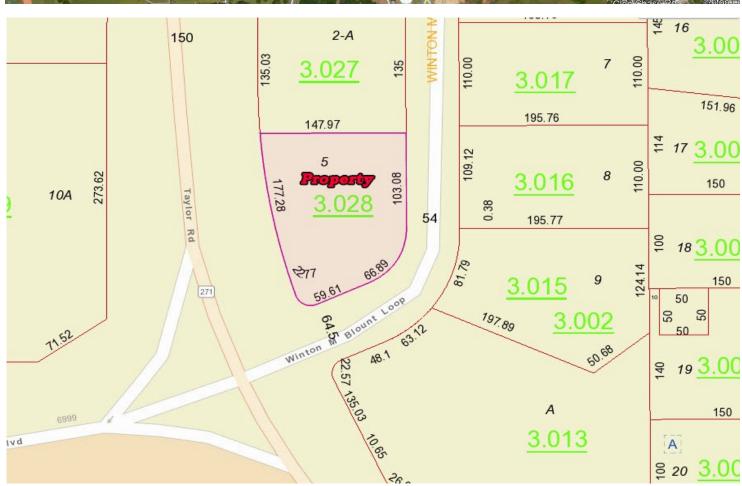

## COMMERCIAL REAL ESTATE

Sale Price: \$159,500.00 Land Area: <u>+</u> 22,171 S.F.

Zoning: O-1

• Current Use: Vacant Lot

Best Use: Professional Office Space

Visibility: Excellent Possession: Immediate Listing Type: Exclusive

Excellent location for an office lot! Located at a signalized intersection with excellent frontage on Taylor Road. Contact Lee Meriwether, CCIM, for more information at (334) 398-1808.

Lee W. Meriwether, CCIM John Stanley & Associates, Inc. 4747 Woodmere Boulevard Montgomery, AL 36106 (334) 271-2475 voice (334) 271-2421 fax (334) 398-1808 cell