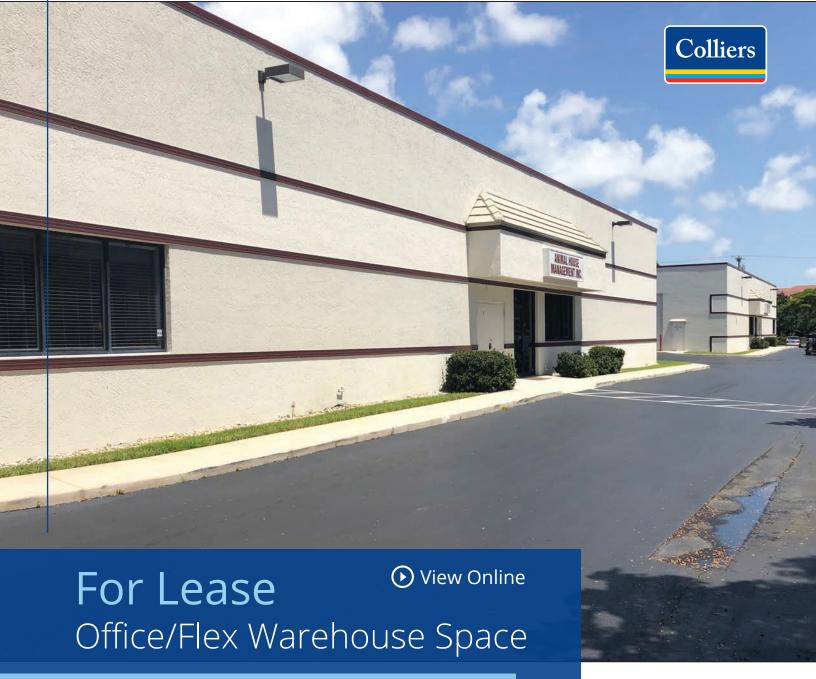

### 3600 S Congress Avenue, Boynton Beach, FL

This class 'A' flex space is conveniently located on Congress Avenue between Woolbright Road and Atlantic Avenue in the Boynton Beach submarket. The property benefits from its central location and offers first-class office finishes, rear warehouse areas with high ceilings and grade-level loading doors.

- ±2,798 SF available
- Class 'A' office service
- Plenty of parking
- $\cdot$  Competitive rental rates
- ±18' clear ceiling height

- Grade-level rear loading doors
- Direct frontage and visibility on Congress Avenue
- Easily accessible location
- Asking rate from: \$17.00/PSF Gross

# For Lease Office/Flex Warehouse Space 3600 S Congress Avenue