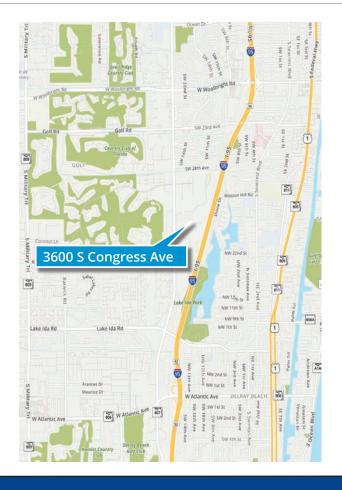

### 3600 S Congress Avenue, Boynton Beach, FL

This class 'A' flex space is conveniently located on Congress Avenue between Woolbright Road and Atlantic Avenue in the Boynton Beach submarket. The property benefits from its central location and offers first-class office finishes, rear warehouse areas with high ceilings and grade-level loading doors.

- ±2,798 SF available
- Class 'A' office service
- Plenty of parking
- $\cdot$  Competitive rental rates
- ±18' clear ceiling height

- Grade-level rear loading doors
- Direct frontage and visibility on Congress Avenue
- Easily accessible location
- Asking rate from: \$17.00/PSF Gross

# For Lease Office/Flex Warehouse Space 3600 S Congress Avenue



## **Location Aerial**



### **Contact us:**

#### Scott Weprin Executive Director

+1 561 239 9386 scott.weprin@colliers.com Michael Falk SIOR CCIM Executive Managing Director +1 561 662 2624 michael.falk@colliers.com Jason Weprin Associate +1 561 558 7709 jason.weprin@colliers.com

This document has been prepared by Colliers International for advertising and general information only. Colliers International makes no guarantees, representations or warranties of any kind, expressed or implied, regarding the information including, but not limited to, warranties of content, accuracy and reliability. Any interested party should undertake their own inquiries as to the accuracy of the information. Colliers International excludes unequivocally all inferred or implied terms, conditions and warranties arising out of this