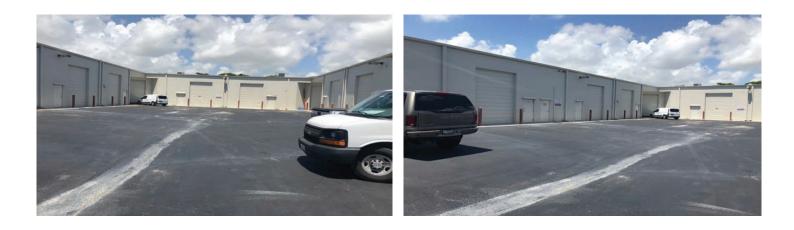

### 3600 S Congress Avenue, Boynton Beach, FL

This class 'A' flex space is conveniently located on Congress Avenue between Woolbright Road and Atlantic Avenue in the Boynton Beach submarket. The property benefits from its central location and offers first-class office finishes, rear warehouse areas with high ceilings and grade-level loading doors.

- ±2,798 SF available
- Class 'A' office service
- Plenty of parking
- $\cdot$  Competitive rental rates
- ±18' clear ceiling height

- Grade-level rear loading doors
- Direct frontage and visibility on Congress Avenue
- Easily accessible location
- Asking rate from: \$17.00/PSF Gross