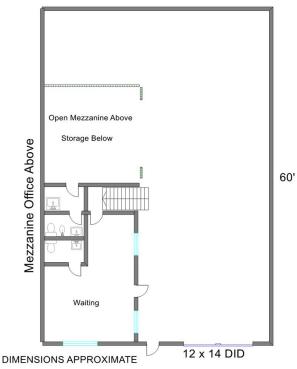

#### SPECIFICATIONS

| Building Size  | 33,600 SF                                                                               |
|----------------|-----------------------------------------------------------------------------------------|
| Year Built     | 1985                                                                                    |
| Office         | ± 335 SF                                                                                |
| HVAC System    | Radiant Ceiling Hung / Warehouse<br>Window Unit A/C in office / Electric Baseboard Heat |
| Electrical     | 200 AMP 3 phase                                                                         |
| Sprinklers     | No                                                                                      |
| Washrooms      | 2                                                                                       |
| Ceiling Height | 16 - 18 FT                                                                              |
| Parking        | Common                                                                                  |
| DID's          | (1) 12' x 14'                                                                           |
| Floor Drains   | Triple Basin                                                                            |
| Sewer/Water    | City                                                                                    |
| Zoning         | Μ                                                                                       |
| RE Taxes       | \$4,450.06 (2020)                                                                       |
| CAM            | \$125/mo. (tenant pays 1/2)                                                             |
| PIN            | 14-33-329-006                                                                           |

# FOR SALE

FLOOR PLAN

UNIT 14 2,400 SF

40'

PREMIER COMMERCIAL REALTY Industrial Commercial Office Land Business

CLICK HERE to view our website 9225 S. IL Route 31 Lake in the Hills, IL 60156 www.PremierCommercialRealty.com Office: 847-854-2300 | Fax: 847-854-2380