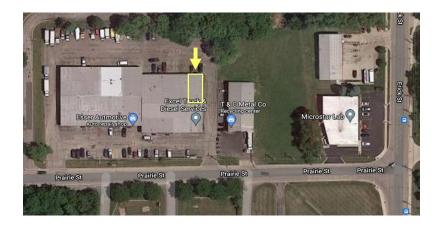

### 370 PRAIRIE ST. #14 CRYSTAL LAKE, IL 60014

MLS # 11181905

#### Investment Opportunity Leased Industrial Condo

**UNIT 14:** 2,400 SF investment condo in 14 unit, multi-tenant building. 9.82% CAP rate. Current automotive tenant with a 5 year lease. See photos and layout. Contact broker for rent roll and financials.