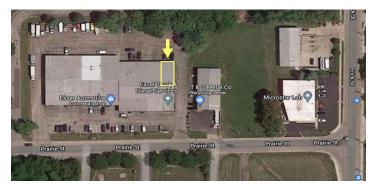

### 370 PRAIRIE ST. #14 CRYSTAL LAKE, IL 60014

MLS # 11181905

#### Investment Opportunity Leased Industrial Condo

**UNIT 14:** 2,400 SF investment condo in 14 unit, multi-tenant building. 9.82% CAP rate. Current automotive tenant with a 5 year lease. See photos and layout. Contact broker for rent roll and financials.