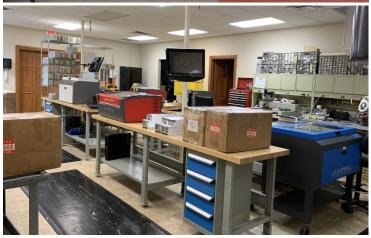

### For Sale

- 7,500+ GSF one-story office building
- 0.52 acres zoned R-I-O
- Versatile floorplan with offices and production area
- 2 overhead roll up doors at rear of building
- Convenient to US 301 and State Road 52
- 3.91 parking ratio, lots of curb appeal
- Sale Price: \$850,000