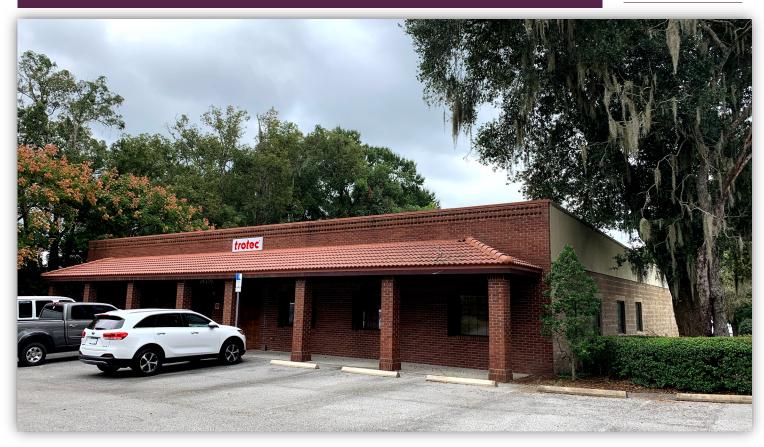

# Office | Showroom | Dock High Warehouse

COMMERCIAL DIVISION

### For Sale

- 7,500+ GSF one-story office building
- 0.52 acres zoned R-I-O
- Versatile floorplan with offices and production area
- 2 overhead roll up doors at rear of building
- Convenient to US 301 and State Road 52
- 3.91 parking ratio, lots of curb appeal
- Sale Price: \$850,000

## Office | Showroom | Dock High Warehouse 14350 10th Street, Dade City, FL 33523

COMMERCIAL DIVISION